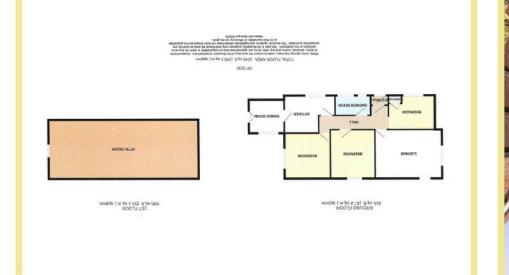

#### Lounge

4.31m x 3.84m (14'2" x 12'7")

#### Kitchen

3.63m x 3.00m (11'11" x 9'10")

### Bedroom Three/Study/Playroom

4.40m x 2.78m (14'5" x 9'2")

#### Bedroom One

3.51m x 3.82m (11'6" x 12'7")

#### Bedroom Two

3.63m x 3.61m (11'11" x 11'10")

#### Shower Room

2.86m x 1.65m (9'5" x 5'5")

Attic Room

#### Dining Room

2.81m x 2.68m (9'3" x 8'10")

From the Rhos On Sea office turn left down Penrhyn Avenue, left onto Church Road, proceed to the T junction, turn right onto Llandudno Road, take the second left onto Dinerth Road, left onto Princess Avenue, first right onto Alwen Drive. Council Tax Band: "E" (provided on www.voa.gov.uk)