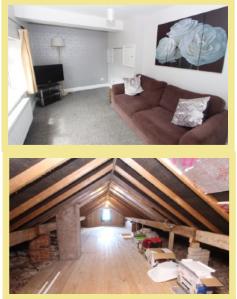

# Description

This three bedroom detached bungalow is situated in a sought after residential area and close to local amenities. The good size accommodation is extremely versatile and there is the potential with the relevant planning permission to extend into the loft which is currently accessed via a pull down ladder is fully boarded and has sea views. The property also occupies a good size plot with ample off road parking and mostly paved for easy maintenance. The enclosed side garden is laid to artificial grass where a seating area has been created and can be accessed off the dining room. The accommodation comprises of porch, hallway, double aspect lounge, kitchen which leads into the dining room, three bedrooms, one which could be used as a study or playroom, shower room and good size attic room.

#### Shower Room

2.86m x 1.65m (9'5" x 5'5")

Attic Room