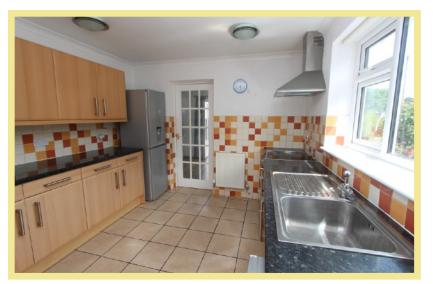

views. The property also occupies a good size plot with ample off road parking and mostly paved for easy maintenance. The enclosed side garden is laid to artificial grass where a seating area has been created and can be accessed off the dining room. The accommodation comprises of porch, hallway, double aspect lounge, kitchen which leads into the dining room, three bedrooms, one which could be used as a study or playroom, shower room and good size attic room.

- $\checkmark$  Three bedroom detached bungalow
- ✓ GOOD SIZE VERSATILE ACCOMMODATION WITH THE POTENTIAL TO EXTEND INTO THE LOFT
- ✓ OCCUPIES A CORNER PLOT WITH AMPLE OFF ROAD PARKING
- ✓ SITUATED IN SOUGHT AFTER RESIDENTIAL AREA
- ✓ NO CHAIN

#### Lounge

4.31m x 3.84m (14'2" x 12'7")



#### Kitchen

3.63m x 3.00m (11'11" x 9'10")



### Bedroom Three/Study/Playroom

4.40m x 2.78m (14'5" x 9'2")

#### Bedroom One

3.51m x 3.82m (11'6" x 12'7")



#### Bedroom Two

3.63m x 3.61m (11'11" x 11'10")

#### Shower Room

2.86m x 1.65m (9'5" x 5'5")



Attic Room

#### Location

The property is located in the popular coastal resort of Rhos On Sea with a wealth of local shops and other facilities. The larger resorts of Colwyn Bay and LLandudno are approximately one and three miles respectively and the property is conveniently located for easy access to the A55 dual carriageway for Chester, Manchester International Airport and the motorways beyond, also the main rail line Holyhead to Euston. Directions 3 Bedroom Detached Bungalow

6 Alwen Drive Rhos on Sea LL28 4YB

£269,950

**Reduced From £299,500** *Reference Number: RP3332