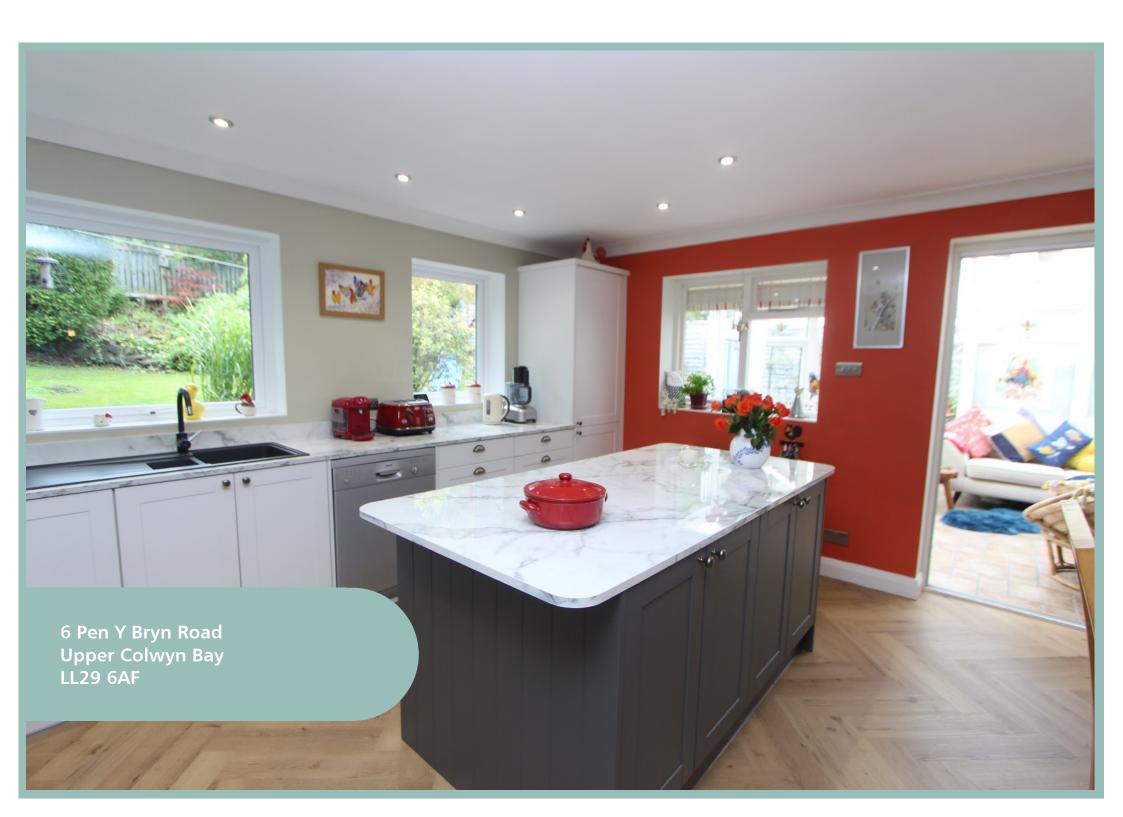

The light and airy living accommodation is to the first floor with easy access to the rear garden and has been well maintained by the present vendors who in the last two years have created a beautiful open plan kitchen/diner with fitted appliances and marble effect work tops. Outside to the front of the property is a detached double garage with store room, steps lead up to the property where the front garden is landscaped for easy maintenance and rear garden which has a paved seating area, lawn and a variety of well established plants.

### Kitchen/Diner

19' 7" x 14' (5.79m x 4.26m)