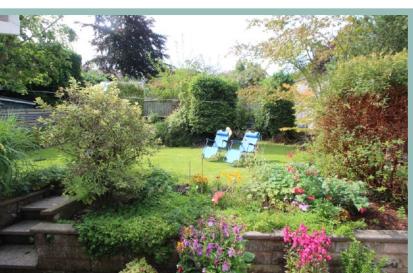

The light and airy living accommodation is to the first floor with easy access to the rear garden and has been well maintained by the present vendors who in the last two years have created a beautiful open plan kitchen/diner with fitted appliances and marble effect work tops. Outside to the front of the property is a detached double garage with store room, steps lead up to the property where the front garden is landscaped for easy maintenance and rear garden which has a paved seating area, lawn and a variety of well established plants.

- ✓ FOUR BEDROOM DETACHED HOUSE WITH DETACHED DOUBLE GARAGE
- √ NO ONGOING CHAIN
- ✓ WELL MAINTAINED PROPERTY WITH LIVING ACCOMMODATION TO THE FIRST FLOOR AND ACCESS TO GARDEN
- ✓ SITUATED IN A SOUGHT AFTER RESIDENTIAL AREA OFF A PRIVATE ROAD
- ✓ PRIVATE REAR GARDEN WITH PAVED SEATING AREA, LAWN AND A VARIETY OF WELL ESTABLISHED PLANTS