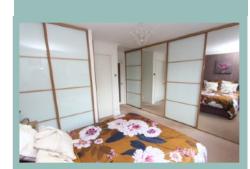

# Bedroom One

13'11" x 11'4" (4.25m x 3.45m)

#### Bedroom Two/Study

13'5" x 11' (4.10m x 3.35m)

# Bedroom Three

12'1" x 11' (3.69m x 3.35m)

### Bedroom Four

10'9" x 6'1" (3.27m x 1.86m)