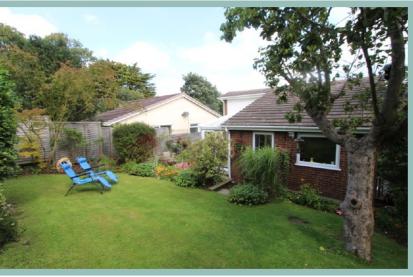

The light and airy living accommodation is to the first floor with easy access to the rear garden and has been well maintained by the present vendors who in the last two years have created a beautiful open plan kitchen/diner with fitted appliances and marble effect work tops. Outside to the front of the property is a detached double garage with store room, steps lead up to the property where the front garden is landscaped for easy maintenance and rear garden which has a paved seating area, lawn and a variety of well established plants.

- ✓ FOUR BEDROOM DETACHED HOUSE WITH DETACHED DOUBLE GARAGE
- √ NO ONGOING CHAIN
- ✓ WELL MAINTAINED PROPERTY WITH LIVING ACCOMMODATION TO THE FIRST FLOOR AND ACCESS TO GARDEN
- ✓ SITUATED IN A SOUGHT AFTER RESIDENTIAL AREA OFF A PRIVATE ROAD
- ✓ PRIVATE REAR GARDEN WITH PAVED SEATING AREA, LAWN AND A VARIETY OF WELL ESTABLISHED PLANTS