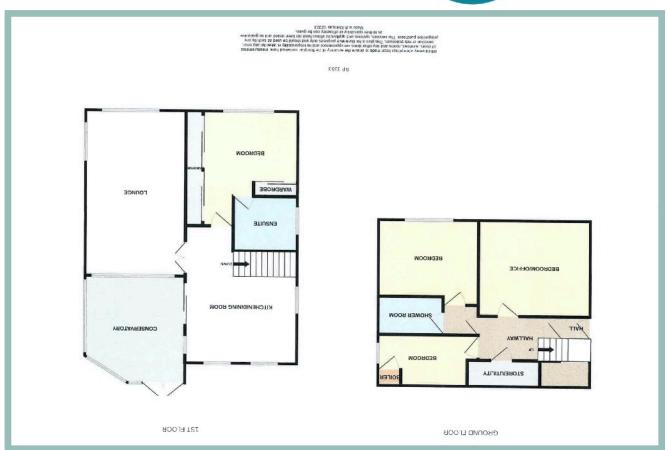

The accommodation on the ground floor comprises of entrance hall, hallway with large built in storage holding the utility, three bedrooms, one currently being used as an office and a shower room. To the first floor there is an immaculate open plan kitchen/diner, light and spacious lounge, conservatory and master bedroom with a range of fitted wardrobes and ensuite bathroom. This property definitely needs to be viewed to not only appreciate the location but the size and layout of the rooms.

### Kitchen/Diner

19' 7" x 14' (5.79m x 4.26m)

#### Lounge

21'1" x 12'1" (6.42m x 3.70m)

#### Conservatory

13'1" x 11' (3.99m x 3.34m)

# Bedroom One

13'11" x 11'4" (4.25m x 3.45m)

#### Ensuite

7′9″ x 6′7″ (2.37m x 2m)

#### Hallway

10'1" x 5'10" (3.08m x 1.77m)

#### Bedroom Two/Study

13'5" x 11' (4.10m x 3.35m)

# Bedroom Three

12'1" x 11' (3.69m x 3.35m)

### Bedroom Four

10'9" x 6'1" (3.27m x 1.86m)

#### Shower Room

7'10" x 4'7" (2.38m x 1.40m)