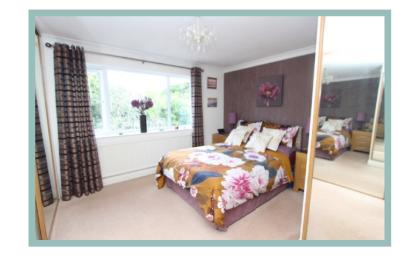

# Bedroom One

13'11" x 11'4" (4.25m x 3.45m)

#### Ensuite

7′9″ x 6′7″ (2.37m x 2m)