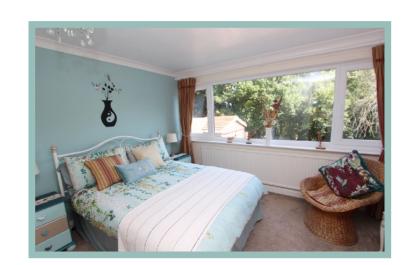

#### Bedroom Two/Study

13'5" x 11' (4.10m x 3.35m)

# Bedroom Three

12'1" x 11' (3.69m x 3.35m)

### Bedroom Four

10'9" x 6'1" (3.27m x 1.86m)