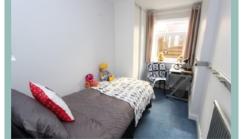

# Bedroom Three

12'1" x 11' (3.69m x 3.35m)

### Bedroom Four

10'9" x 6'1" (3.27m x 1.86m)