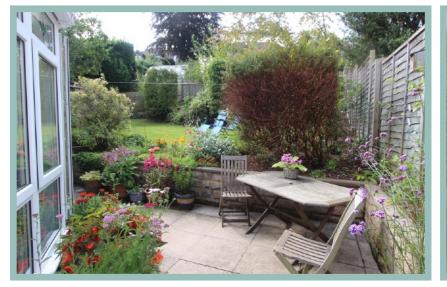

The light and airy living accommodation is to the first floor with easy access to the rear garden and has been well maintained by the present vendors who in the last two years have created a beautiful open plan kitchen/diner with fitted appliances and marble effect work tops. Outside to the front of the property is a detached double garage with store room, steps lead up to the property where the front garden is landscaped for easy maintenance and rear garden which has a paved seating area, lawn and a variety of well established plants.

- ✓ FOUR BEDROOM DETACHED HOUSE WITH DETACHED DOUBLE GARAGE
- √ NO ONGOING CHAIN
- ✓ WELL MAINTAINED PROPERTY WITH LIVING ACCOMMODATION TO THE FIRST FLOOR AND ACCESS TO GARDEN
- ✓ SITUATED IN A SOUGHT AFTER RESIDENTIAL AREA OFF A PRIVATE ROAD
- ✓ PRIVATE REAR GARDEN WITH PAVED SEATING AREA, LAWN AND A VARIETY OF WELL ESTABLISHED PLANTS