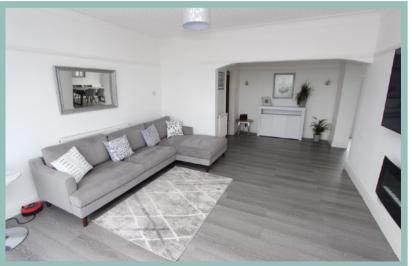

### Description

This beautifully presented three/four bedroom link detached bungalow is sat upon a generous plot in Rhos on Sea promenade, a stones throw from the sea and close to the local shops, amenities and golf course. The property has been extensively refurbished by the current owner to include a modern kitchen/diner and beautifully landscaped garden. In brief the property comprises of entrance porch, office, shower room, family bathroom, four bedrooms, large lounge benefitting from sea views, modern kitchen/diner with access to rear garden and utility room and garage. To the rear of the property is a beautifully presented garden recently landscaped and benefitting from seating area, composite decked area and lawn. To the front is access to a circular driveway with parking for up to several vehicles and access to garage. Viewing is essential to appreciate the location, views, quality fixtures and fittings throughout and accommodation on offer.

# Lounge

6.87m x 4.16m (22'6" x 13'8")

Kitchen/Diner

7.49m x 2.68m (24'7" x 8'10")

Bedroom One

4.33m x 3.07m (14'3" x 10'1")

Shower Room

3.19m x 1.76m (10'6" x 5'9")