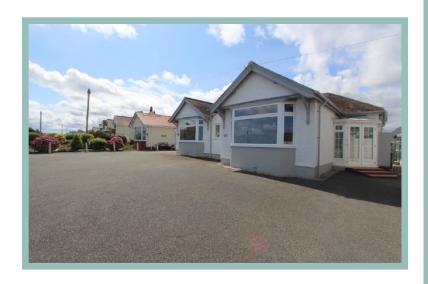

# Well Presented Four Bedroom Link Detached Bungalow Enjoying Uninterrupted Sea Views

### Description

This beautifully presented three/four bedroom link detached bungalow is sat upon a generous plot in Rhos on Sea promenade, a stones throw from the sea and close to the local shops, amenities and golf course. The property has been extensively refurbished by the current owner to include a modern kitchen/diner and beautifully landscaped garden. In brief the property comprises of entrance porch, office, shower room, family bathroom, four bedrooms, large lounge benefitting from sea views, modern kitchen/diner with access to rear garden and utility room and garage. To the rear of the property is a beautifully presented garden recently landscaped and benefitting from seating area, composite decked area and lawn. To the front is access to a circular driveway with parking for up to several vehicles and access to garage. Viewing is essential to appreciate the location, views, quality fixtures and fittings throughout and accommodation on offer.

- ✓ WELL PRESENTED FOUR BEDROOM LINK DETACHED BUNGALOW
- ✓ SAT UPON A LARGE PLOT WITH LANDSCAPED GARDENS & SUBSTANTIAL OFF ROAD PARKING
- ✓ SPECTACULAR LOCATION WITH SEA VIEWS
- ✓ WALKING DISTANCE TO LOCAL SHOPS & AMENITIES
- √ NO CHAIN