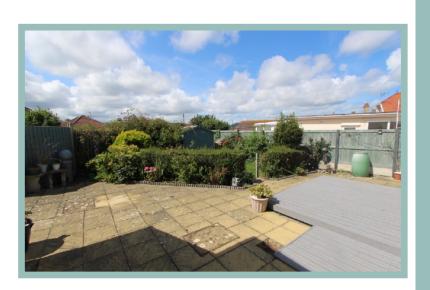

### Description

This beautifully presented three/four bedroom link detached bungalow is sat upon a generous plot in Rhos on Sea promenade, a stones throw from the sea and close to the local shops, amenities and golf course. The property has been extensively refurbished by the current owner to include a modern kitchen/diner and beautifully landscaped garden. In brief the property comprises of entrance porch, office, shower room, family bathroom, four bedrooms, large lounge benefitting from sea views, modern kitchen/diner with access to rear garden and utility room and garage. To the rear of the property is a beautifully presented garden recently landscaped and benefitting from seating area, composite decked area and lawn. To the front is access to a circular driveway with parking for up to several vehicles and access to garage. Viewing is essential to appreciate the location, views, quality fixtures and fittings throughout and accommodation on offer.