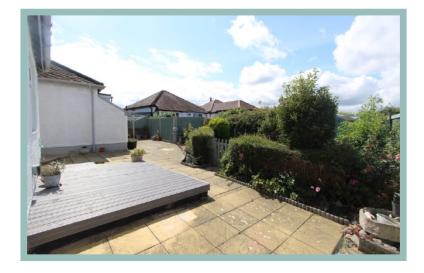

### Description

This beautifully presented three/four bedroom link detached bungalow is sat upon a generous plot in Rhos on Sea promenade, a stones throw from the sea and close to the local shops, amenities and golf course. The property has been extensively refurbished by the current owner to include a modern kitchen/diner and beautifully landscaped garden. In brief the property comprises of entrance porch, office, shower room, family bathroom, four bedrooms, large lounge benefitting from sea views, modern kitchen/diner with access to rear garden and utility room and garage. To the rear of the property is a beautifully presented garden recently landscaped and benefitting from seating area, composite decked area and lawn. To the front is access to a circular driveway with parking for up to several vehicles and access to garage. Viewing is essential to appreciate the location, views, quality fixtures and fittings throughout and accommodation on offer.