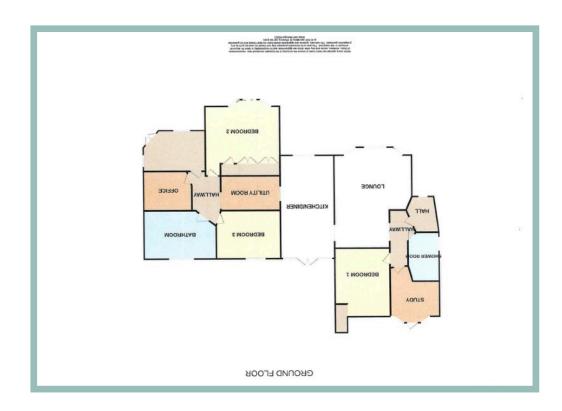

# Lounge

6.87m x 4.16m (22'6" x 13'8")

Kitchen/Diner

7.49m x 2.68m (24'7" x 8'10")

Bedroom One

4.33m x 3.07m (14'3" x 10'1")

Shower Room

3.19m x 1.76m (10'6" x 5'9")

Study

3.04m x 2.48m (10'0" x 8'2")

Utility

2.76m x 2.36m (9'1" x 7'9")

Bedroom Two

4.38m x 3.92m (14'5" x 12'10")

Bedroom Three

3.57m x 3.22m (11'9" x 10'7")

Office

1.96m x 1.76m (6'5" x 5'9")

Bathroom

2.93m x 2.37m (9'8" x 7'9")

Garage