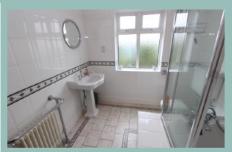

# Lounge

6.87m x 4.16m (22'6" x 13'8")

Kitchen/Diner

7.49m x 2.68m (24'7" x 8'10")

Bedroom One

4.33m x 3.07m (14'3" x 10'1")

Shower Room

3.19m x 1.76m (10'6" x 5'9")

Office

1.96m x 1.76m (6'5" x 5'9")

Bathroom

2.93m x 2.37m (9'8" x 7'9")

Garage