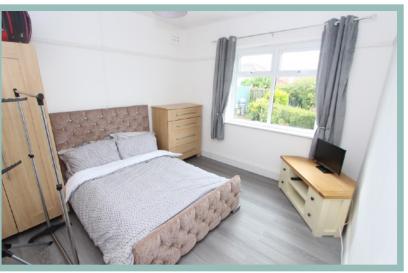

# Lounge

6.87m x 4.16m (22'6" x 13'8")

Kitchen/Diner

7.49m x 2.68m (24'7" x 8'10")

Bedroom One

4.33m x 3.07m (14'3" x 10'1")

Shower Room

3.19m x 1.76m (10'6" x 5'9")