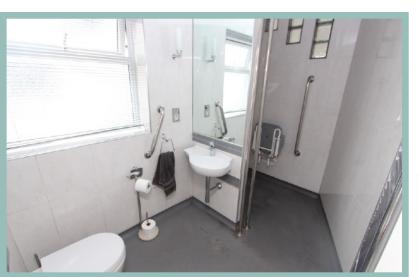

# Lounge

6.87m x 4.16m (22'6" x 13'8")

Kitchen/Diner

7.49m x 2.68m (24'7" x 8'10")

Bedroom One

4.33m x 3.07m (14'3" x 10'1")

Shower Room

3.19m x 1.76m (10'6" x 5'9")