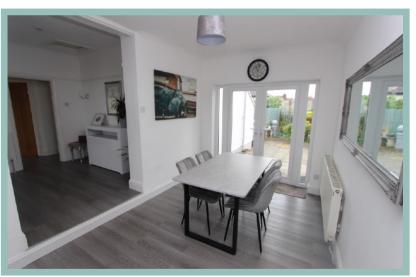

### Description

This beautifully presented three/four bedroom link detached bungalow is sat upon a generous plot in Rhos on Sea promenade, a stones throw from the sea and close to the local shops, amenities and golf course. The property has been extensively refurbished by the current owner to include a modern kitchen/diner and beautifully landscaped garden. In brief the property comprises of entrance porch, office, shower room, family bathroom, four bedrooms, large lounge benefitting from sea views, modern kitchen/diner with access to rear garden and utility room and garage. To the rear of the property is a beautifully presented garden recently landscaped and benefitting from seating area, composite decked area and lawn. To the front is access to a circular driveway with parking for up to several vehicles and access to garage. Viewing is essential to appreciate the location, views, quality fixtures and fittings throughout and accommodation on offer.

# Lounge

6.87m x 4.16m (22'6" x 13'8")

Kitchen/Diner

7.49m x 2.68m (24'7" x 8'10")

Bedroom One

4.33m x 3.07m (14'3" x 10'1")

Shower Room

3.19m x 1.76m (10'6" x 5'9")