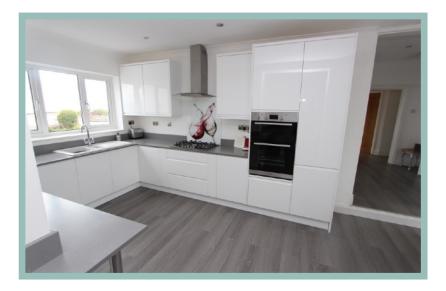

### Description

This beautifully presented three/four bedroom link detached bungalow is sat upon a generous plot in Rhos on Sea promenade, a stones throw from the sea and close to the local shops, amenities and golf course. The property has been extensively refurbished by the current owner to include a modern kitchen/diner and beautifully landscaped garden. In brief the property comprises of entrance porch, office, shower room, family bathroom, four bedrooms, large lounge benefitting from sea views, modern kitchen/diner with access to rear garden and utility room and garage. To the rear of the property is a beautifully presented garden recently landscaped and benefitting from seating area, composite decked area and lawn. To the front is access to a circular driveway with parking for up to several vehicles and access to garage. Viewing is essential to appreciate the location, views, quality fixtures and fittings throughout and accommodation on offer.

# Lounge

6.87m x 4.16m (22'6" x 13'8")

Kitchen/Diner

7.49m x 2.68m (24'7" x 8'10")

Bedroom One

4.33m x 3.07m (14'3" x 10'1")

Shower Room

3.19m x 1.76m (10'6" x 5'9")