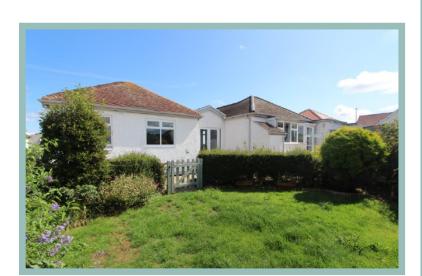

### Description

This beautifully presented three/four bedroom link detached bungalow is sat upon a generous plot in Rhos on Sea promenade, a stones throw from the sea and close to the local shops, amenities and golf course. The property has been extensively refurbished by the current owner to include a modern kitchen/diner and beautifully landscaped garden. In brief the property comprises of entrance porch, office, shower room, family bathroom, four bedrooms, large lounge benefitting from sea views, modern kitchen/diner with access to rear garden and utility room and garage. To the rear of the property is a beautifully presented garden recently landscaped and benefitting from seating area, composite decked area and lawn. To the front is access to a circular driveway with parking for up to several vehicles and access to garage. Viewing is essential to appreciate the location, views, quality fixtures and fittings throughout and accommodation on offer.

- ✓ WELL PRESENTED FOUR BEDROOM LINK DETACHED BUNGALOW
- ✓ SAT UPON A LARGE PLOT WITH LANDSCAPED GARDENS & SUBSTANTIAL OFF ROAD PARKING
- ✓ SPECTACULAR LOCATION WITH SEA VIEWS
- ✓ WALKING DISTANCE TO LOCAL SHOPS & AMENITIES
- √ NO CHAIN