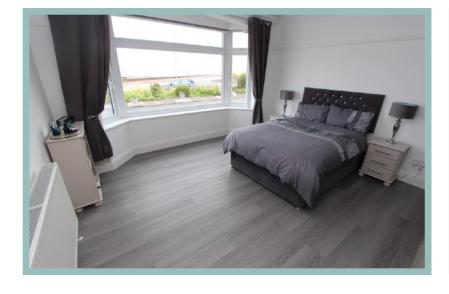

# Lounge

6.87m x 4.16m (22'6" x 13'8")

Kitchen/Diner

7.49m x 2.68m (24'7" x 8'10")

Bedroom One

4.33m x 3.07m (14'3" x 10'1")

Shower Room

3.19m x 1.76m (10'6" x 5'9")