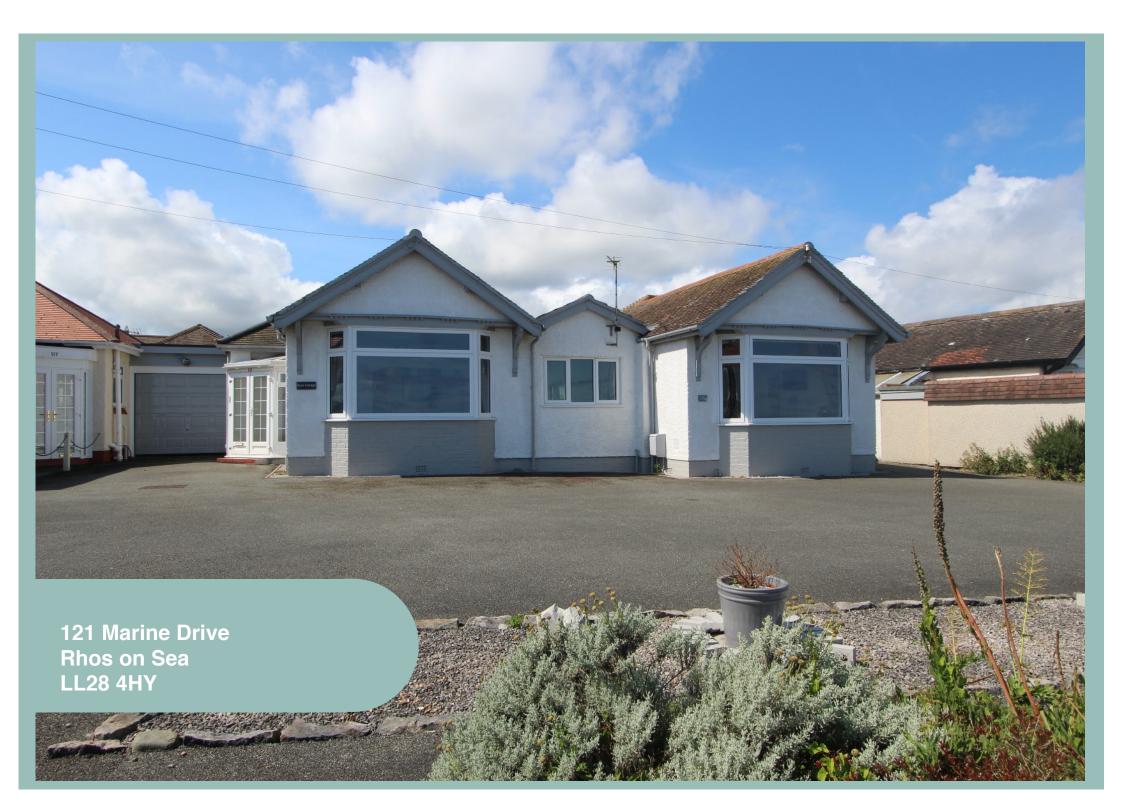

# Well Presented Four Bedroom Link Detached Bungalow Enjoying Uninterrupted Sea Views

### Description

This beautifully presented three/four bedroom link detached bungalow is sat upon a generous plot in Rhos on Sea promenade, a stones throw from the sea and close to the local shops, amenities and golf course. The property has been extensively refurbished by the current owner to include a modern kitchen/diner and beautifully landscaped garden. In brief the property comprises of entrance porch, office, shower room, family bathroom, four bedrooms, large lounge benefitting from sea views, modern kitchen/diner with access to rear garden and utility room and garage. To the rear of the property is a beautifully presented garden recently landscaped and benefitting from seating area, composite decked area and lawn. To the front is access to a circular driveway with parking for up to several vehicles and access to garage. Viewing is essential to appreciate the location, views, quality fixtures and fittings throughout and accommodation on offer.

4 Bedroom Link Detached House

121 Marine Drive Rhos on Sea LL28 4HY

£524,950

**NO CHAIN** 

Reference Number: RP3306 24/07/23

Fletcher & Poole, 1A Penrhyn Avenue, Rhos-on-Sea 1128 4PS

Registered Company
Number 4687367