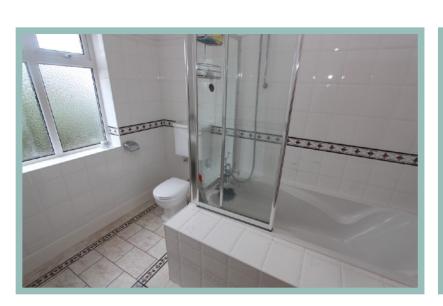

# Lounge

6.87m x 4.16m (22'6" x 13'8")

Kitchen/Diner

7.49m x 2.68m (24'7" x 8'10")

Bedroom One

4.33m x 3.07m (14'3" x 10'1")

Shower Room

3.19m x 1.76m (10'6" x 5'9")