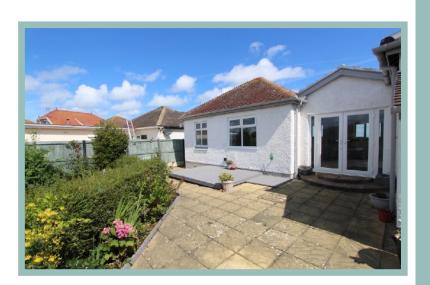

### Description

This beautifully presented three/four bedroom link detached bungalow is sat upon a generous plot in Rhos on Sea promenade, a stones throw from the sea and close to the local shops, amenities and golf course. The property has been extensively refurbished by the current owner to include a modern kitchen/diner and beautifully landscaped garden. In brief the property comprises of entrance porch, office, shower room, family bathroom, four bedrooms, large lounge benefitting from sea views, modern kitchen/diner with access to rear garden and utility room and garage. To the rear of the property is a beautifully presented garden recently landscaped and benefitting from seating area, composite decked area and lawn. To the front is access to a circular driveway with parking for up to several vehicles and access to garage. Viewing is essential to appreciate the location, views, quality fixtures and fittings throughout and accommodation on offer.

- ✓ WELL PRESENTED FOUR BEDROOM LINK DETACHED BUNGALOW
- ✓ SAT UPON A LARGE PLOT WITH LANDSCAPED GARDENS & SUBSTANTIAL OFF ROAD PARKING
- ✓ SPECTACULAR LOCATION WITH SEA VIEWS
- ✓ WALKING DISTANCE TO LOCAL SHOPS & AMENITIES
- √ NO CHAIN