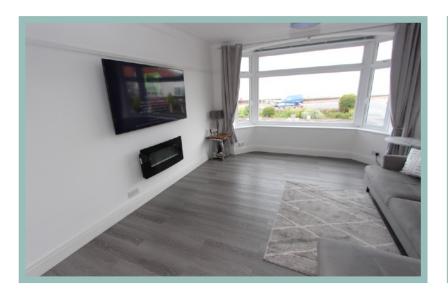

### Description

This beautifully presented three/four bedroom link detached bungalow is sat upon a generous plot in Rhos on Sea promenade, a stones throw from the sea and close to the local shops, amenities and golf course. The property has been extensively refurbished by the current owner to include a modern kitchen/diner and beautifully landscaped garden. In brief the property comprises of entrance porch, office, shower room, family bathroom, four bedrooms, large lounge benefitting from sea views, modern kitchen/diner with access to rear garden and utility room and garage. To the rear of the property is a beautifully presented garden recently landscaped and benefitting from seating area, composite decked area and lawn. To the front is access to a circular driveway with parking for up to several vehicles and access to garage. Viewing is essential to appreciate the location, views, quality fixtures and fittings throughout and accommodation on offer.

# Lounge

6.87m x 4.16m (22'6" x 13'8")

Kitchen/Diner

7.49m x 2.68m (24'7" x 8'10")

Bedroom One

4.33m x 3.07m (14'3" x 10'1")

Shower Room

3.19m x 1.76m (10'6" x 5'9")