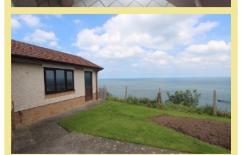

# A spacious two bedroom detached bungalow situated in an elevated position with far reaching sea views

## Description

A spacious two-bedroom detached bungalow situated in an elevated position with far reaching sea views. The property maintains a wealth of potential throughout and viewing is highly recommended to appreciate the spacious layout and large plot.

Outside to the front is a driveway with off road parking for two cars and access to a garage. The front garden is laid to lawn with borders containing mature shrubs and trees. The good sized sunny rear garden is laid to lawn and benefits from stunning elevated panoramic coastal views.