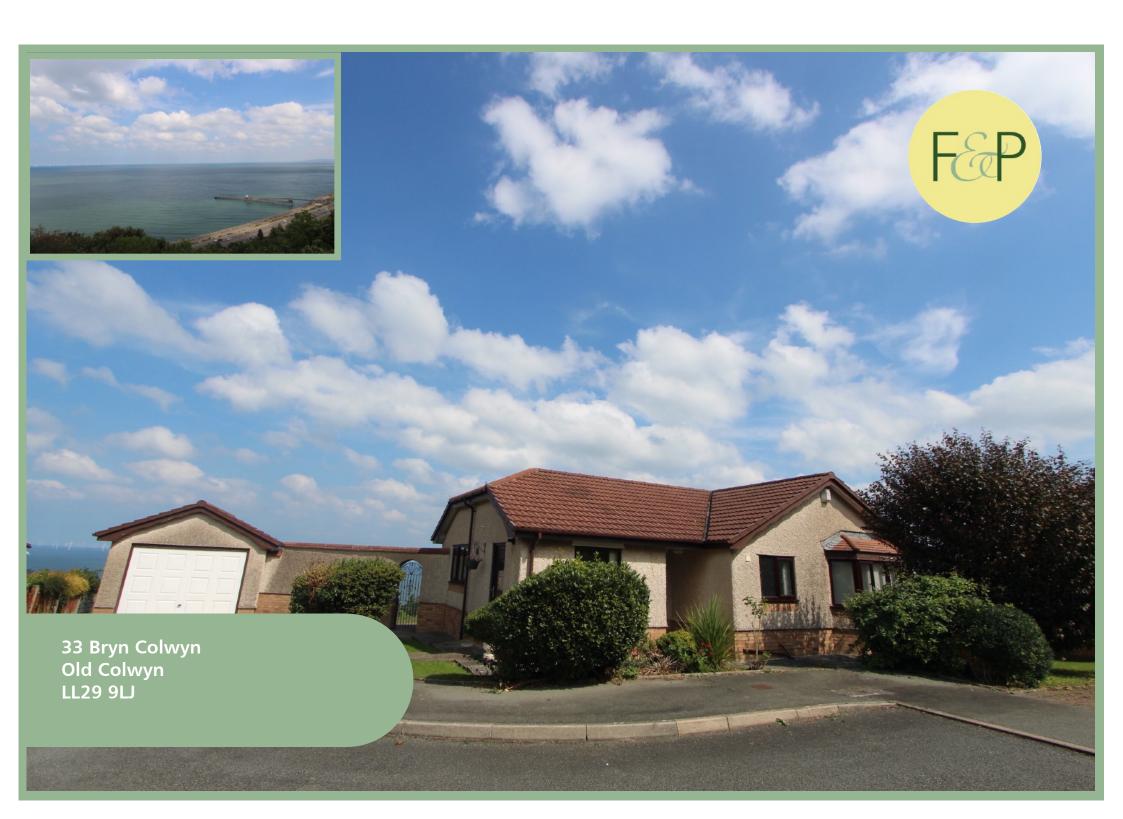

# A spacious two bedroom detached bungalow situated in an elevated position with far reaching sea views

## Description

A spacious two-bedroom detached bungalow situated in an elevated position with far reaching sea views. The property maintains a wealth of potential throughout and viewing is highly recommended to appreciate the spacious layout and large plot.

Outside to the front is a driveway with off road parking for two cars and access to a garage. The front garden is laid to lawn with borders containing mature shrubs and trees. The good sized sunny rear garden is laid to lawn and benefits from stunning elevated panoramic coastal views.

Council Tax Band: "F"

Energy Performance Rating Band: D

2 Bedroom Detached Bungalow

33 Bryn Colwyn Old Colwyn LL29 9LJ

£279,950

Reference Number:RP3354 24/08/23

Fletcher & Poole, 1A, Penrhyn Avenue Rhos-on-Sea 1128 4PS