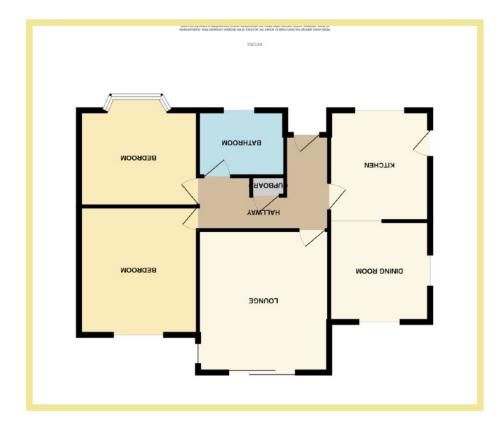

The accommodation briefly comprises, Hallway, spacious lounge with patio doors onto the rear garden and benefitting from superb sea views, open plan kitchen/diner, two large double bedrooms, family bathroom and storage cupboard. The property benefits from full gas central heating and upvc double glazing.

#### Kitchen

2.98m x 2.98m (9'9" x 9'9")

## Dining Room

3.10m x 2.99m (10'2" x 9'2")

## Lounge

5.14m x 3.97m (16'10" x 13')

#### Bedroom One

3.63m x 3.58m (11'11" x 11'9")

#### Bedroom Two

3.64m x 3.79m (11'11" x 12'5")

## Bathroom

2.34m x 2.31m (7'8" x 7'7")

#### Cupboard

1.46m x 0.79m (4'10" x 2'7")