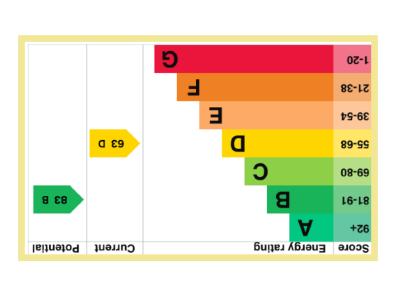

Council Tax Band: "F"

Energy Performance Rating Band: D

2 Bedroom Detached Bungalow

33 Bryn Colwyn Old Colwyn LL29 9LJ

£279,950

Reference Number:RP3354 24/08/23

Fletcher & Poole, 1A, Penrhyn Avenue Rhos-on-Sea 1128 4PS