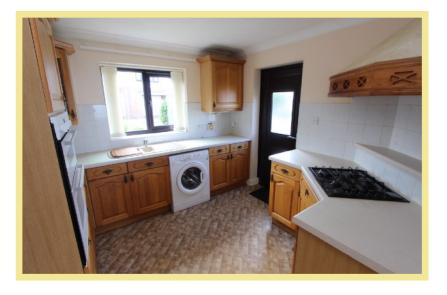

allway, spacious lounge with patio doors onto the rear garden and benefitting from superb sea views, open plan kitchen/diner, two large double bedrooms, family bathroom and storage cupboard. The property benefits from full gas central heating and upvc double glazing.

Outside to the front is a driveway with off road parking for two cars and access to a garage. The front garden is laid to lawn with borders containing mature shrubs and trees. The good sized sunny rear garden is laid to lawn and benefits from stunning elevated panoramic coastal views.

- ✓ SPACIOUS TWO BEDROOM DETACHED BUNGALOW
- ✓ SITUATED IN A ELEVATED POSITION WITH PANORAMIC COASTAL VIEWS
- ✓ MAINTAINS A WEALTH OF POTENTIAL THROUGHOUT
- ✓ OFF ROAD PARKING AND GARAGE
- √ NO CHAIN

#### Kitchen

2.98m x 2.98m (9'9" x 9'9")



## Dining Room

3.10m x 2.99m (10'2" x 9'2")

## Lounge

5.14m x 3.97m (16'10" x 13')



#### Bedroom One

3.63m x 3.58m (11'11" x 11'9")



#### Bedroom Two

3.64m x 3.79m (11'11" x 12'5")



## Bathroom

2.34m x 2.31m (7'8" x 7'7")

#### Garage

5.72m x 3.70m (18'9" x 12'1")

#### Cupboard

1.46m x 0.79m (4'10" x 2'7")

#### Location

The property is located on the outskirts of Old Colwyn with its local shops and other facilities. The larger resort town of Colwyn Bay with its larger shops is approximately two mile distance. The A55 dual carriageway is close by for easy access to Chester and the motorways beyond.

#### Directions

From the Rhos on Sea office turn towards the Promenade, turn right onto the Promenade. Continue along this road to the end, bear right onto Wynnstay Road, con