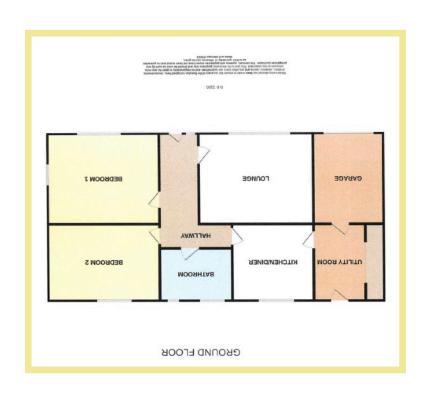

## Description

This well presented two bedroom detached bungalow is situated in the desirable residential area of Penrhyn Bay. The property benefits from off road parking, integral garage and enclosed rear garden. In brief the property comprises of entrance hallway, lounge, two double bedrooms, family bathroom, modern kitchen and utility room with access to integral garage and rear garden. To the rear is a low maintenance garden mostly laid to patio slabs with well established plants and shrubs. To the front of the property again is a low maintenance garden, benefitting from well established plants and shrubs and ample off road parking. Viewing is essential to appreciate the location, well planned accommodation and potential this property has to offer.

## Lounge

4.41m x 3.37m (14'6" x 11'1")

#### Kitchen

3.62m x 2.93m (11'11 x 9'8")

# Utility

1.68m x 1.55m (5'6" x 5'1")

#### Bathroom

2.45m x 2.00m (8'1" x 6'7")

Bedroom One

3.82m x 3.51m (12'7" x 11'6")

#### Bedroom Two

3.53m x 2.90m (11'7" x 9'6")

## Garage

4.58m x 2.61m (15'0" x 8'7")