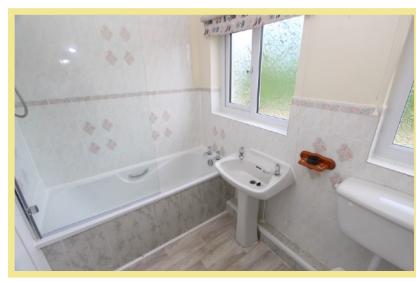

#### Bathroom

2.45m x 2.00m (8'1" x 6'7")

Bedroom One

3.82m x 3.51m (12'7" x 11'6")