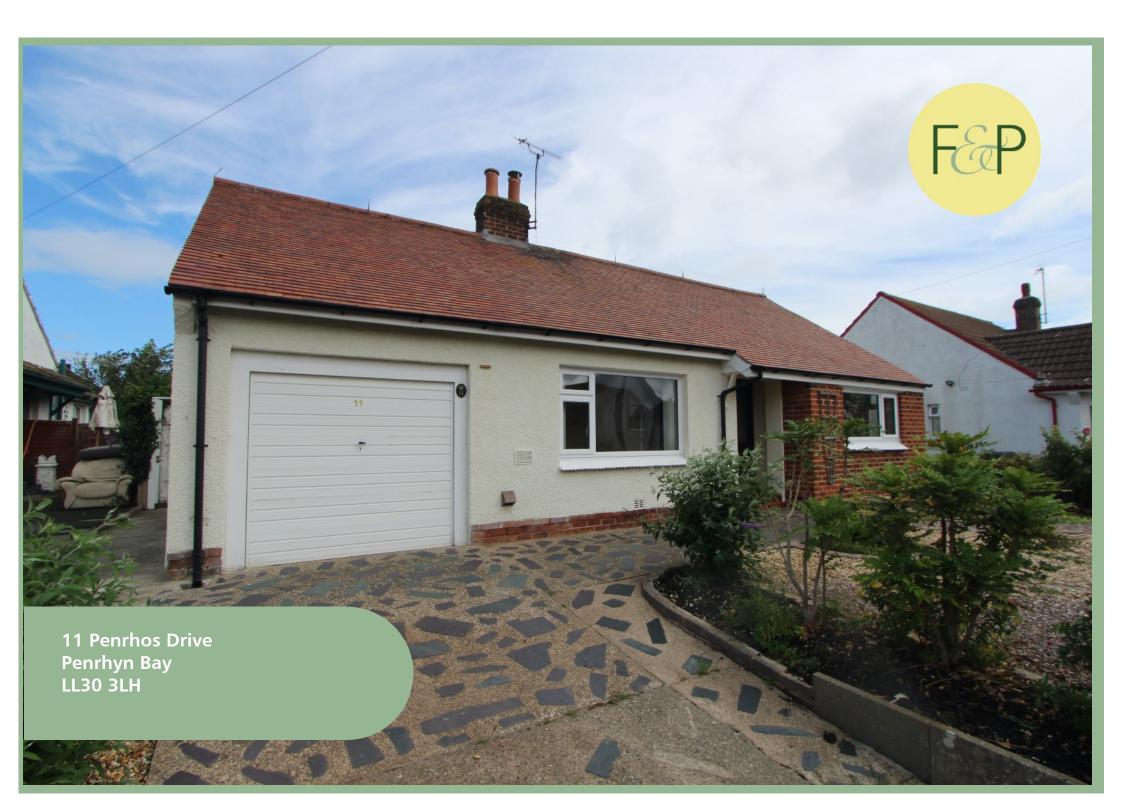

# Well Presented Two Bedroom Detached Bungalow Situated Close To Local Shops & Amenities

## Description

This well presented two bedroom detached bungalow is situated in the desirable residential area of Penrhyn Bay. The property benefits from off road parking, integral garage and enclosed rear garden. In brief the property comprises of entrance hallway, lounge, two double bedrooms, family bathroom, modern kitchen and utility room with access to integral garage and rear garden. To the rear is a low maintenance garden mostly laid to patio slabs with well established plants and shrubs. To the front of the property again is a low maintenance garden, benefitting from well established plants and shrubs and ample off road parking. Viewing is essential to appreciate the location, well planned accommodation and potential this property has to offer.

- ✓ WELL PRESENTED TWO BEDROOM DETACHED BUNGALOW
- ✓ WELL PLANNED ACCOMMODATION
- ✓ SITUATED CLOSE TO LOCAL SHOPS, AMENITIES & BUS ROUTE
- ✓ OFF ROAD PARKING, GARAGE & ENCLOSED REAR GARDEN
- √ NO CHAIN

Council Tax Band: "D"

Energy Performance Rating Band "D"

2 Bedroom Detached Bungalow

11 Penrhos Drive Penrhyn Bay LL30 3LH

£259,950