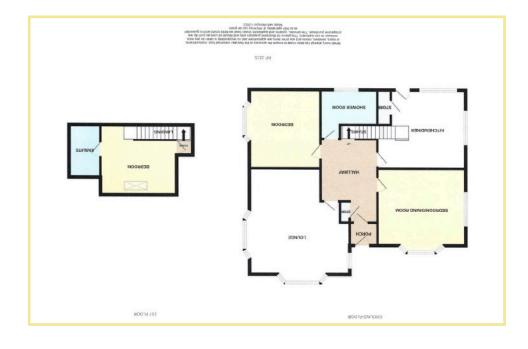

# Description

This deceptively spacious three bedroom detached dormer bungalow is situated close to the amenities of Penrhyn Bay and only a short walk to the promenade. The property occupies a corner plot and benefits from off road parking, garage with work shop attached and lawned garden that wraps around the front and side with a variety of well established plants and shrubs. There is also a courtyard garden which is paved and with pergola. The accommodation on the ground floor comprises of porch, large hallway, triple aspect lounge, recently updated kitchen /diner, two double bedrooms, one currently being used as a dining room and modern contemporary shower room. To the first floor there is a further bedroom with ensuite shower room. There is gas central heating and upvc double glazing.

# Hallway

10'11" x 8'0" (3.32m x 2.43m)

# Lounge/Diner

16'7" x 18'3" (5.05m x 5.57m)

### Kitchen

13'11" x 12'10" (4.24m x 3.91m)

## Bedroom Two/Dining Room

14'7" x 11'2" (4.44m x 3.40m)

### Bedroom One

11'7" x 11'7" (3.53m x 3.53m)

### Shower Room

8'8" x 8'3" (2.64m x 2.51m)

### Bedroom Three

12'7" x 11'7" (3.83m x 3.53m).

# **Ensuite Shower Room**

8'10" x 5'2" (2.69m x 1.57m).

### Garage

15'4" x 14'4" (4.67m x 4.37m)