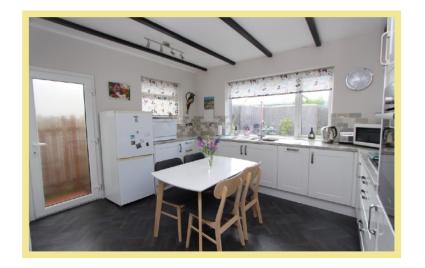

is also a courtyard garden which is paved and with pergola. The accommodation on the ground floor comprises of porch, large hallway, triple aspect lounge, recently updated kitchen /diner, two double bedrooms, one currently being used as a dining room and modern contemporary shower room. To the first floor there is a further bedroom with ensuite shower room. There is gas central heating and upvc double glazing.

- ✓ THREE BEDROOM DETACHED DORMER BUNGALOW
- ✓ WELL MAINTAINED PROPERTY WITH LIGHT & SPACIOUS ACCOMMODATION
- ✓ SITUATED IN A SOUGHT AFTER LOCATION
- ✓ OCCUPIES CORNER PLOT WITH OFF ROAD PARKING, GARAGE, LAWN AREA & COURTYARD GARDEN
- ✓ NO CHAIN

# Hallway

10'11" x 8'0" (3.32m x 2.43m)

# Lounge/Diner

16'7" x 18'3" (5.05m x 5.57m)



### Kitchen

13'11" x 12'10" (4.24m x 3.91m)



## Bedroom Two/Dining Room

14'7" x 11'2" (4.44m x 3.40m)

### Bedroom One

11'7" x 11'7" (3.53m x 3.53m)



### Shower Room

8'8" x 8'3" (2.64m x 2.51m)



### Bedroom Three

12'7" x 11'7" (3.83m x 3.53m).

# **Ensuite Shower Room**

8'10" x 5'2" (2.69m x 1.57m).

### Garage

15'4" x 14'4" (4.67m x 4.37m)

### Location

The property is conveniently located in Penrhyn Bay close to the local shops and other amenities, within walking distance of the sea front and close to the golf course. The Victorian resort of Llandudno is approximately 3 miles distance.

# Directions

From the Rhos On Sea office turn towards the Promenade and then left onto the Promenade, continue along this road onto Glan Y Mor Road, take the 2nd left after the golf course onto Pendorlan Road, continue to the roundabou