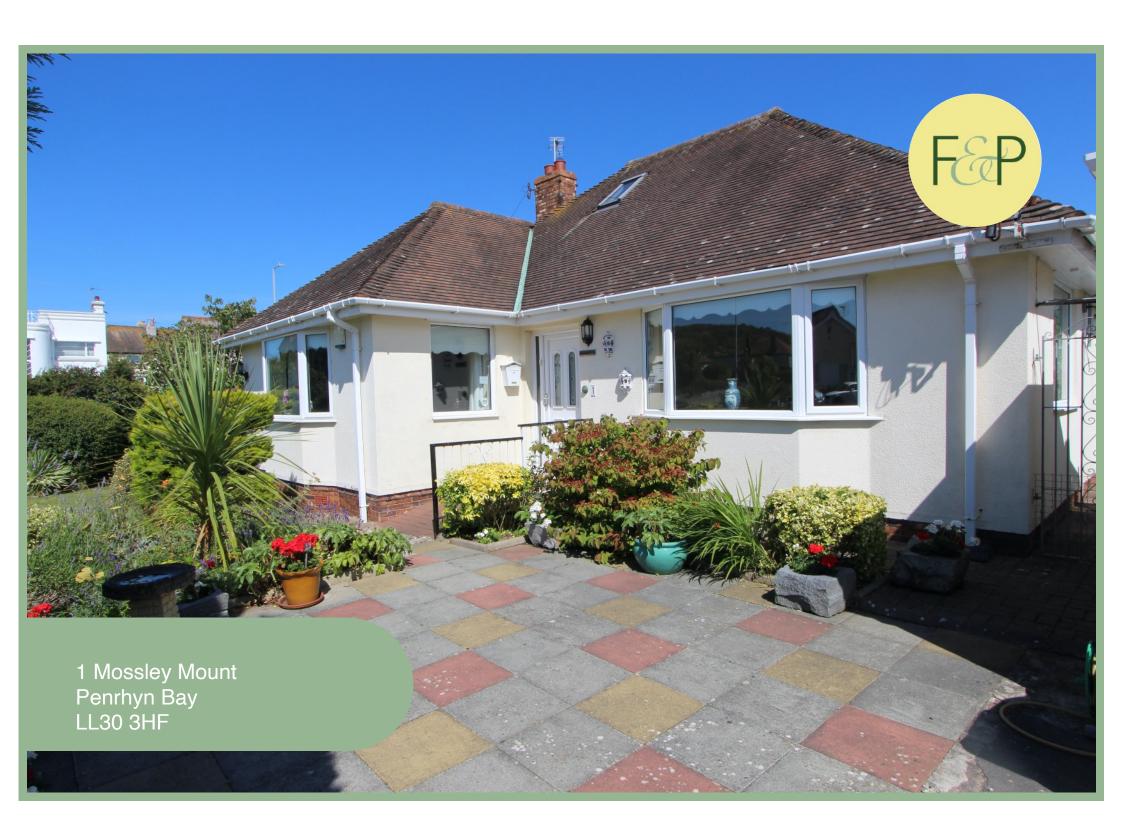

# Three Bedroom Detached Dormer Bungalow Situated In A Sought After Location

# Description

This deceptively spacious three bedroom detached dormer bungalow is situated close to the amenities of Penrhyn Bay and only a short walk to the promenade. The property occupies a corner plot and benefits from off road parking, garage with work shop attached and lawned garden that wraps around the front and side with a variety of well established plants and shrubs. There is also a courtyard garden which is paved and with pergola. The accommodation on the ground floor comprises of porch, large hallway, triple aspect lounge, recently updated kitchen /diner, two double bedrooms, one currently being used as a dining room and modern contemporary shower room. To the first floor there is a further bedroom with ensuite shower room. There is gas central heating and upvc double glazing.

- ✓ THREE BEDROOM DETACHED DORMER BUNGALOW
- ✓ WELL MAINTAINED PROPERTY WITH LIGHT & SPACIOUS ACCOMMODATION
- ✓ SITUATED IN A SOUGHT AFTER LOCATION
- ✓ OCCUPIES CORNER PLOT WITH OFF ROAD PARKING, GARAGE, LAWN AREA & COURTYARD GARDEN
- ✓ NO CHAIN

Council Tax Band: "F" (provided on www.voa.gov.uk)

Energy Performance Rating Band D

3 Bedroom Detached Dormer Bungalow

1 Mossley Mount Penrhyn Bay LL30 3HF

£329,950