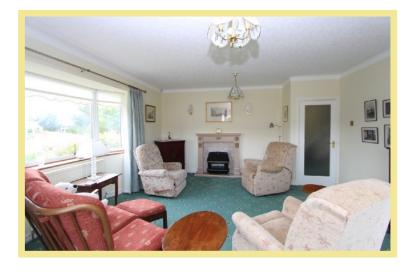

ety of well established plants and shrubs. There is also a courtyard garden which is paved and with pergola. The accommodation on the ground floor comprises of porch, large hallway, triple aspect lounge, recently updated kitchen /diner, two double bedrooms, one currently being used as a dining room and modern contemporary shower room. To the first floor there is a further bedroom with ensuite shower room. There is gas central heating and upvc double glazing.

- ✓ THREE BEDROOM DETACHED DORMER BUNGALOW
- ✓ WELL MAINTAINED PROPERTY WITH LIGHT & SPACIOUS ACCOMMODATION
- ✓ SITUATED IN A SOUGHT AFTER LOCATION
- ✓ OCCUPIES CORNER PLOT WITH OFF ROAD PARKING, GARAGE, LAWN AREA & COURTYARD GARDEN
- ✓ NO CHAIN

# Hallway

10'11" x 8'0" (3.32m x 2.43m)

# Lounge/Diner

16'7" x 18'3" (5.05m x 5.57m)



### Kitchen

13'11" x 12'10" (4.24m x 3.91m)



## Bedroom Two/Dining Room

14'7" x 11'2" (4.44m x 3.40m)

### Bedroom One

11'7" x 11'7" (3.53m x 3.53m)



### Shower Room

8'8" x 8'3" (2.64m x 2.51m)



### Bedroom Three

12'7" x 11'7" (3.83m x 3.53m).

# **Ensuite Shower Room**

8'10" x 5'2" (2.69m x 1.57m).

### Garage

15'4" x 14'4" (4.67m x 4.37m)

### Location

The property is conveniently located in Penrhyn Bay close to the local shops and other amenities, within walking distance of the sea front and close to the golf course. The Victorian resort of Llandudno is approximately 3 miles distance.

# Directions

From the Rhos On Sea office turn towards the Promenade and then left onto the Promenade, continue along this road onto Glan Y Mor Road, take the 2nd left after the golf cours