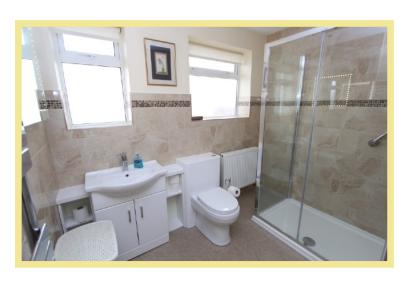

### Shower Room

8'8" x 8'3" (2.64m x 2.51m)

# **Ensuite Shower Room**

8'10" x 5'2" (2.69m x 1.57m).