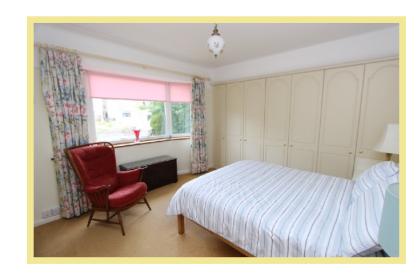

### Bedroom One

11'7" x 11'7" (3.53m x 3.53m)

### Bedroom Three

12'7" x 11'7" (3.83m x 3.53m).