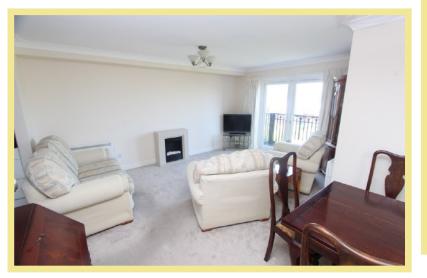

# Lounge/Diner

5.07m x 4.58m (16'8" x 15'0")

Kitchen

1.86m x 3.52m (6'2" x 11'7")