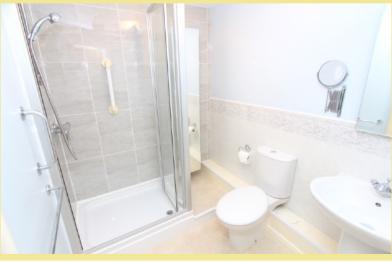

# Ensuite

1.78m x 1.52m (5'10" x 5'0")

#### Shower Room

2.21m x 1.91m (7'3" x 6'3")