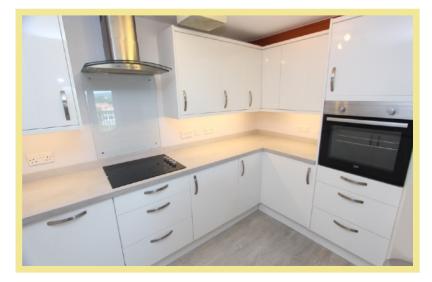

# Lounge/Diner

5.07m x 4.58m (16'8" x 15'0")

Kitchen

1.86m x 3.52m (6'2" x 11'7")