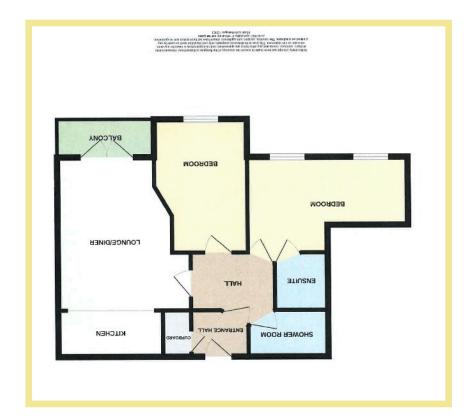

# Description

Well presented and spacious two bedroom fourth floor apartment. Situated in the heart of Rhos on Sea and benefitting from far reaching countryside views. Viewing is highly recommended to appreciate the spacious layout and location. The accommodation briefly comprises of entrance hallway, spacious lounge/diner and balcony benefitting from the views, modern kitchen, shower room and two double bedrooms with the main benefitting from an ensuite shower room. The property also benefits from various storage cupboards, lift and stairs to all floors and secure communal entrance.

# Lounge/Diner

5.07m x 4.58m (16'8" x 15'0")

Kitchen

1.86m x 3.52m (6'2" x 11'7")

## Bedroom One

5.09m x 3.78m (16'9" x 12'5")

# Ensuite

1.78m x 1.52m (5'10" x 5'0")

#### Shower Room

2.21m x 1.91m (7'3" x 6'3")

# Bedroom Two

4.51m x 2.80m (14'10" x 9'2")

Maintenance charge is £1660 per annum