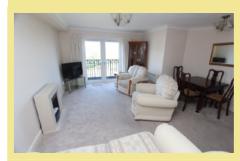

# Description

Well presented and spacious two bedroom fourth floor apartment. Situated in the heart of Rhos on Sea and benefitting from far reaching countryside views. Viewing is highly recommended to appreciate the spacious layout and location. The accommodation briefly comprises of entrance hallway, spacious lounge/diner and balcony benefitting from the views, modern kitchen, shower room and two double bedrooms with the main benefitting from an ensuite shower room. The property also benefits from various storage cupboards, lift and stairs to all floors and secure communal entrance.

# Lounge/Diner

5.07m x 4.58m (16'8" x 15'0")

Kitchen

1.86m x 3.52m (6'2" x 11'7")