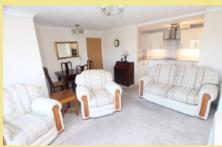

# Description

Well presented and spacious two bedroom fourth floor apartment. Situated in the heart of Rhos on Sea and benefitting from far reaching countryside views. Viewing is highly recommended to appreciate the spacious layout and location. The accommodation briefly comprises of entrance hallway, spacious lounge/diner and balcony benefitting from the views, modern kitchen, shower room and two double bedrooms with the main benefitting from an ensuite shower room. The property also benefits from various storage cupboards, lift and stairs to all floors and secure communal entrance.

# Lounge/Diner

5.07m x 4.58m (16'8" x 15'0")

Kitchen

1.86m x 3.52m (6'2" x 11'7")