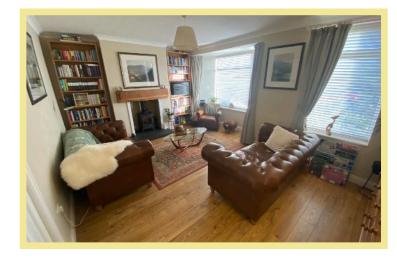

The well-planned accommodation on the ground floor comprises of hallway, light and spacious lounge with multi fuel burner, dining room with a door leading onto a slate paved seating area and opening into a beautifully fitted kitchen. To the first floor there are three double bedrooms and modern contemporary bathroom. To the rear of the property the newly built garage includes a utility area with w.c. and shower and a studio/workshop currently being used as a guest room. Outside to the front there is driveway parking and landscaped rear garden with paved seating area, laid to lawn with raised planters and access to a further home office with electric.

#### Lounge

17'6" x 11'7" (5.34m x 3.53m)