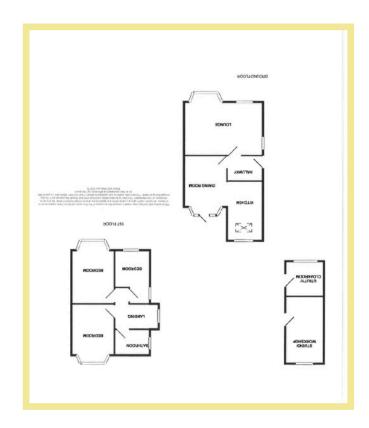

The well-planned accommodation on the ground floor comprises of hallway, light and spacious lounge with multi fuel burner, dining room with a door leading onto a slate paved seating area and opening into a beautifully fitted kitchen. To the first floor there are three double bedrooms and modern contemporary bathroom. To the rear of the property the newly built garage includes a utility area with w.c. and shower and a studio/workshop currently being used as a guest room. Outside to the front there is driveway parking and landscaped rear garden with paved seating area, laid to lawn with raised planters and access to a further home office with electric.

#### Lounge

17'6" x 11'7" (5.34m x 3.53m)

## Dining Area

13'11" x 9'9" (4.24m x 2.97m)

#### Kitchen

13'1" x 6'5" (3.99m x 1.95m)

#### Bedroom One

14'5" x 9'3" (4.39m x 2.82m)

#### Bedroom Two

13'11" x 9'4" (4.24m x 2.84m)

#### Bedroom Three

11'8" x 7'10" (3.55m x 2.39m)

#### Bathroom

7'8" x 5'3" (2.33m x 1.60m)

# Utility/Cloakroom

8'6" x 7'9" (2.59m x 2.36m)

# Studio/Workshop

8'6" x 18'0" (2.59m x 5.49m)