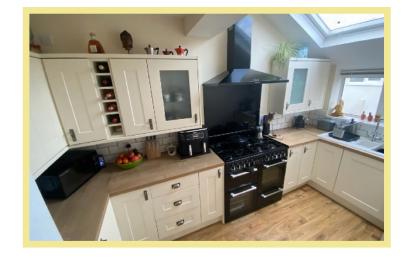

re three double bedrooms and modern contemporary bathroom. To the rear of the property the newly built garage includes a utility area with w.c. and shower and a studio/workshop currently being used as a guest room. Outside to the front there is driveway parking and landscaped rear garden with paved seating area, laid to lawn with raised planters and access to a further home office with electric.

- ✓ IMMACULATELY PRESENTED THREE BEDROOM SEMI DETACHED HOUSE
- ✓ SITUATED IN A SOUGHT AFTER LOCATION WITH FAR REACHING HILLSIDE VIEWS
- ✓ SEPARATE ANNEX WITH DOUBLE BEDROOM, KITCHEN AREA & SHOWER ROOM
- ✓ LANDSCAPED GARDENS WITH OFFICE AREA
- ✓ OFF ROAD PARKING

#### Lounge

17'6" x 11'7" (5.34m x 3.53m)



## Dining Area

13'11" x 9'9" (4.24m x 2.97m)

#### Kitchen

13'1" x 6'5" (3.99m x 1.95m)



#### Bedroom One

14'5" x 9'3" (4.39m x 2.82m)



#### Bedroom Two

13'11" x 9'4" (4.24m x 2.84m)

#### Bedroom Three

11'8" x 7'10" (3.55m x 2.39m)

#### Bathroom

7'8" x 5'3" (2.33m x 1.60m)



# Utility/Cloakroom

8'6" x 7'9" (2.59m x 2.36m)

# Studio/Workshop

8'6" x 18'0" (2.59m x 5.49m)

#### Location

The property is conveniently located in Penrhyn Bay close to the local shop/post office and other amenities, close to a bus route and the golf course. The Victorian resort of Llandudno is approximately three miles distance.

### Directions

From the Rhos On Sea office turn right towards the Promenade, turn right onto the Promenade and first right onto Rhos Road (B5116) Continue to the traffic lights and turn right onto Llandudno Road (B5115) Continue into Penrhyn Bay, at the mini rou