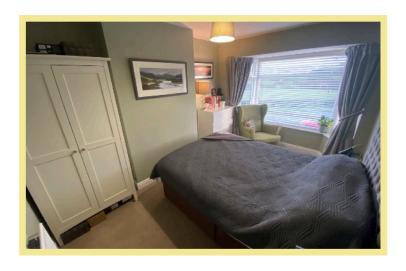

#### Bedroom One

14'5" x 9'3" (4.39m x 2.82m)

#### Bedroom Two

13'11" x 9'4" (4.24m x 2.84m)

#### Bedroom Three

11'8" x 7'10" (3.55m x 2.39m)