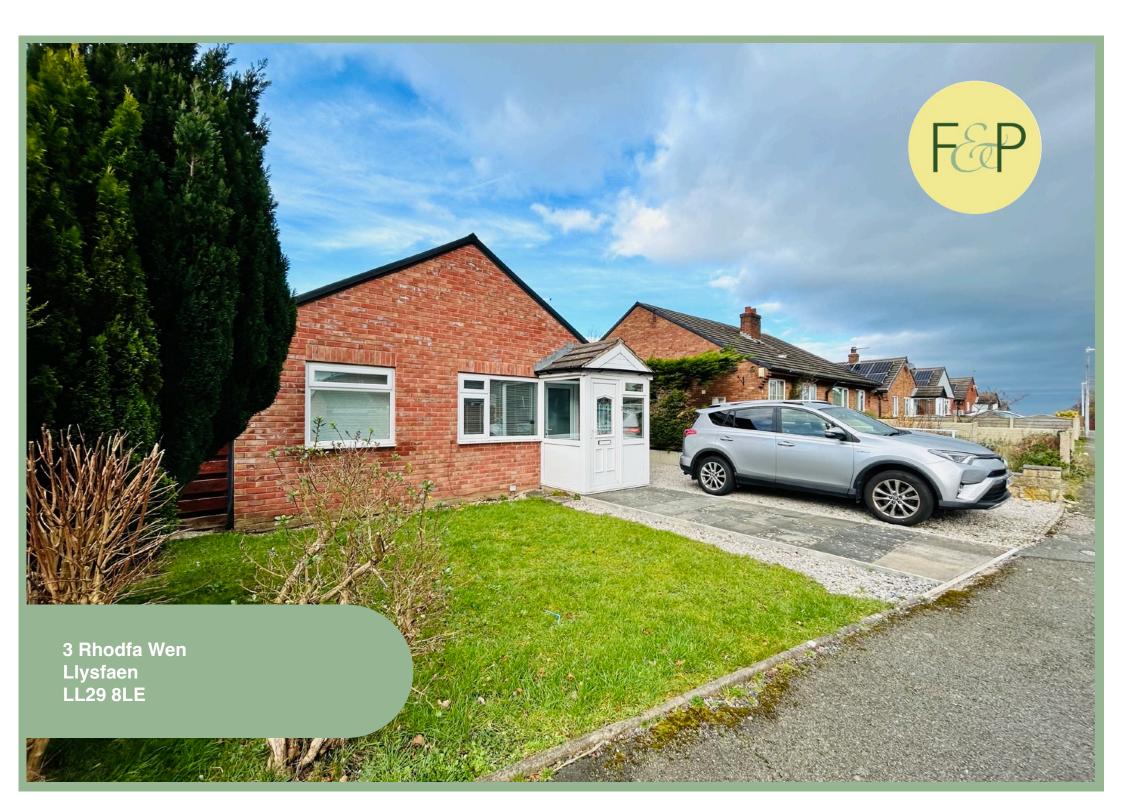

# Immaculately Presented Two Bedroom Detached Bungalow With A Large Enclosed Garden In A Semi Rural Location

Outside to the front there is off road parking for two vehicles. The large enclosed rear garden is mainly laid to lawn with a part gravel/part paved seating area and shed. The property which has recently been extended benefits from UPVC double glazing and LPG gas central heating throughout.

- ✓ IMMACULATELY PRESENTED TWO BEDROOM DETACHED BUNGALOW
- ✓ NEW MODERN FITTED KITCHEN
- ✓ LIGHT SPACIOUS LOUNGE/DINER
- √ TWO DOUBLE BEDROOMS
- ✓ LARGE ENCLOSED REAR GARDEN
- ✓ OFF ROAD PARKING
- ✓ NO CHAIN

Council Tax Band: "C" (provided on www.voa.gov.uk)

Energy Performance Rating Band "E"

2 Bedroom Detached Bungalow

3 Rhodfa Wen LLysfaen LL29 8LE

£184,950

Reference Number:RP3489 12/02/24

Fletcher & Poole, 1A, Penrhyn Avenue Rhos-on-Sea, LL28 4PS