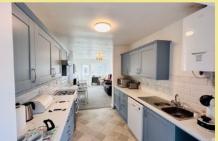

### Description

This immaculately presented two bedroom detached bungalow is situated in a semi rural location.

The accommodation in brief comprises of:

Entrance porch, light lounge/diner which opens into the new modern fully fitted kitchen, w.c, two double bedrooms and bathroom.

#### Kitchen

4.37m x 2.56m (14'4"x 8'5")