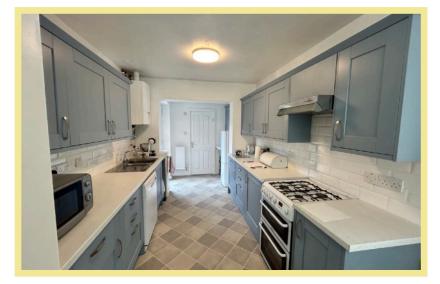

ted in a semi rural location.

The accommodation in brief comprises of:

Entrance porch, light lounge/diner which opens into the new modern fully fitted kitchen, w.c, two double bedrooms and bathroom.

Outside to the front there is off road parking for two vehicles. The large enclosed rear garden is mainly laid to lawn with a part gravel/part paved seating area and shed. The property which has recently been extended benefits from UPVC double glazing and LPG gas central heating throughout.

- ✓ IMMACULATELY PRESENTED TWO BEDROOM DETACHED BUNGALOW
- ✓ NEW MODERN FITTED KITCHEN
- ✓ LIGHT SPACIOUS LOUNGE/DINER
- √ TWO DOUBLE BEDROOMS
- ✓ LARGE ENCLOSED REAR GARDEN
- ✓ OFF ROAD PARKING
- ✓ NO CHAIN

#### Lounge/Diner

5.22m x 3.32m (17'2" x 10'11")



#### Kitchen

4.37m x 2.56m (14'4"x 8'5")



#### W.C.

1.95m x 0.87m (6'5" x 2'10")

#### Bedroom One

3.47m x 3.36m (11'5" x 11'0")



**Bedroom Two** 

2.90m x 2.58m (9'6" x 8'6")

#### Bathroom

1.81m x 1.65m (6'0" x 5'5")



#### Location

The property is located in the village of Llysfaen, the general stores, post office, inn/restaurant and primary school are nearby and there is good access to the A55 approximately 1 mile away. Llysfaen is located on the outskirts of Colwyn Bay with its wider range of shops and other local amenities.

#### **Directions**

From the Rhos-on-Sea office turn right towards the promenade, turn right onto the promenade, continue past Porth Eirias, bear right towards Old Colwyn, at the roundabout turn left onto Abergele Road, proceed up the hill, turn right onto Clobryn Road, at the cross roads, go s