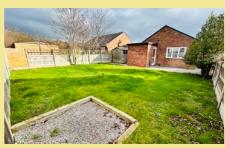

Outside to the front there is off road parking for two vehicles. The large enclosed rear garden is mainly laid to lawn with a part gravel/part paved seating area and shed. The property which has recently been extended benefits from UPVC double glazing and LPG gas central heating throughout.