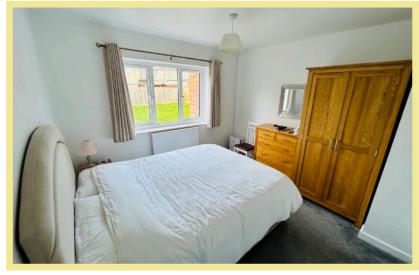

#### Bedroom One

3.47m x 3.36m (11'5" x 11'0")

**Bedroom Two** 

2.90m x 2.58m (9'6" x 8'6")