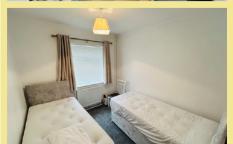

#### Bedroom One

3.47m x 3.36m (11'5" x 11'0")

**Bedroom Two** 

2.90m x 2.58m (9'6" x 8'6")