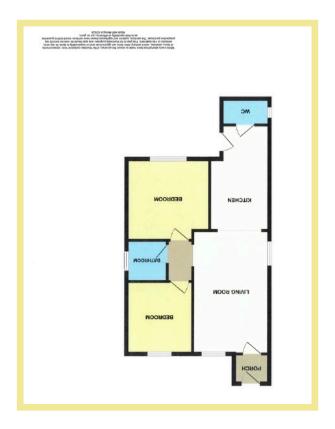

### Description

This immaculately presented two bedroom detached bungalow is situated in a semi rural location.

The accommodation in brief comprises of:

Entrance porch, light lounge/diner which opens into the new modern fully fitted kitchen, w.c, two double bedrooms and bathroom.

#### Lounge/Diner

5.22m x 3.32m (17'2" x 10'11")

#### Kitchen

4.37m x 2.56m (14'4"x 8'5")

#### W.C.

1.95m x 0.87m (6'5" x 2'10")

#### Bedroom One

3.47m x 3.36m (11'5" x 11'0")

**Bedroom Two** 

2.90m x 2.58m (9'6" x 8'6")

#### Bathroom

1.81m x 1.65m (6'0" x 5'5")