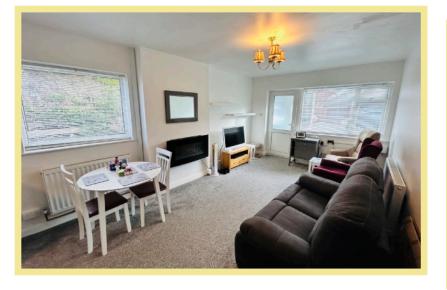

### Description

This immaculately presented two bedroom detached bungalow is situated in a semi rural location.

The accommodation in brief comprises of:

Entrance porch, light lounge/diner which opens into the new modern fully fitted kitchen, w.c, two double bedrooms and bathroom.

#### Lounge/Diner

5.22m x 3.32m (17'2" x 10'11")