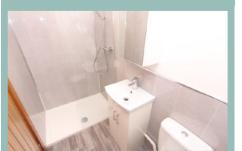

#### Lounge

27'4" x 13'6" (8.33m x 4.12m)

Office/Bedroom Four

13'9" x 11'2" (4.20m x 3.40m)

**Utility Room** 

13'9" x 9'7" (4.20m x 2.92m)

Bathroom

13'11" x 7'7" (4.23m x 2.30m)

Bedroom One

13'1" x 11'2" (3.99m x 3.40m)

**Bedroom Two** 

10'6" x 9'8" (3.20m x 2.94m)

**Bedroom Three** 

11'0" x 7'4" (3.34m x 2.22m)

Shower Room

7'8" x 3'8" (2.32m x 1.10m)