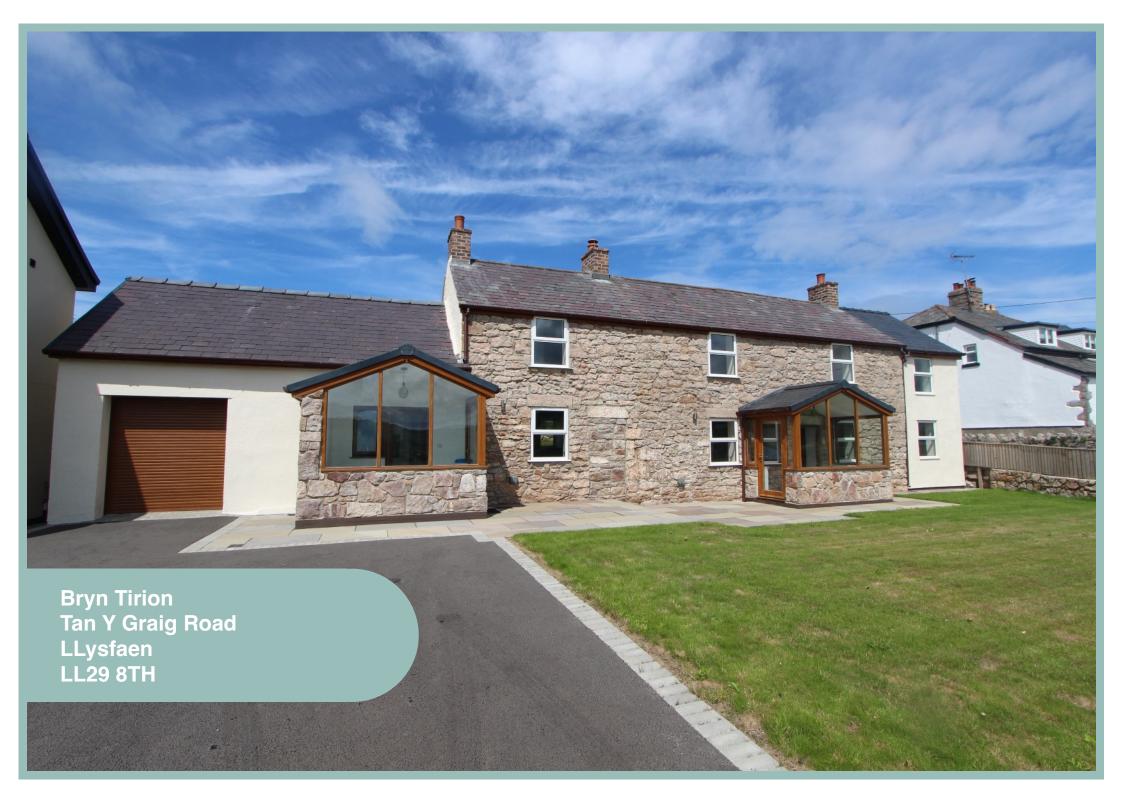

### Unique Three Bedroom Detached Country Cottage Enjoying Breathtaking Views

#### Description

A rare opportunity to acquire a truly unique property on the outskirts of Llysfaen village, this three bedroom detached stone cottage has been recently converted to create a modern contemporary home whilst still retaining a wealth of original features. Benefitting from spectacular countryside views and quality fixtures and fittings throughout, this property must be viewed. In brief the accommodation comprises of dual entrance porch, utility room, access to integral garage, large modern kitchen, lounge with inglenook fireplace, office/bedroom and modern shower room. To the first floor there are three double bedrooms, a large contemporary family bathroom and an additional shower room. To the rear of the property is a small low maintenance garden with lawn area and patio path. To the front of the property is ample off road parking, landscaped lawn area, access to garage with electric door and borders with well established plants and shrubs. Viewing is essential to appreciate this idyllic setting, accommodation on offer and quality fixtures and fittings this property has to offer.

- ✓ UNIQUE THREE BEDROOM DETACHED COUNTRY COTTAGE
- √ RETAINS A WEALTH OF CHARACTER FEATURES
- ✓ MODERN CONTEMPORARY FEEL THROUGHOUT
- **✓ BREATHTAKING VIEWS**
- ✓ INTEGRAL GARAGE, PARKING & LANDSCAPED GARDENS