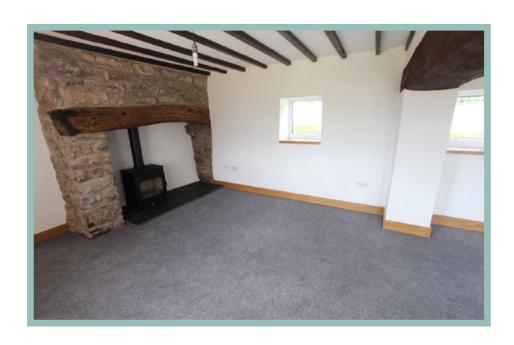

#### Lounge

27'4" x 13'6" (8.33m x 4.12m)

Office/Bedroom Four

13'9" x 11'2" (4.20m x 3.40m)

**Utility Room** 

13'9" x 9'7" (4.20m x 2.92m)

Bathroom

13'11" x 7'7" (4.23m x 2.30m)