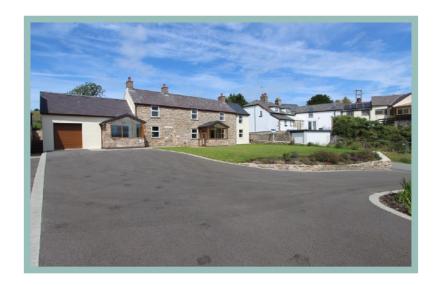

### Unique Three Bedroom Detached Country Cottage Enjoying Breathtaking Views

#### Description

A rare opportunity to acquire a truly unique property on the outskirts of Llysfaen village, this three bedroom detached stone cottage has been recently converted to create a modern contemporary home whilst still retaining a wealth of original features. Benefitting from spectacular countryside views and quality fixtures and fittings throughout, this property must be viewed. In brief the accommodation comprises of dual entrance porch, utility room, access to integral garage, large modern kitchen, lounge with inglenook fireplace, office/bedroom and modern shower room. To the first floor there are three double bedrooms, a large contemporary family bathroom and an additional shower room. To the rear of the property is a small low maintenance garden with lawn area and patio path. To the front of the property is ample off road parking, landscaped lawn area, access to garage with electric door and borders with well established plants and shrubs. Viewing is essential to appreciate this idyllic setting, accommodation on offer and quality fixtures and fittings this property has to offer.

- ✓ UNIQUE THREE BEDROOM DETACHED COUNTRY COTTAGE
- √ RETAINS A WEALTH OF CHARACTER FEATURES
- ✓ MODERN CONTEMPORARY FEEL THROUGHOUT
- **✓ BREATHTAKING VIEWS**
- ✓ INTEGRAL GARAGE, PARKING & LANDSCAPED GARDENS