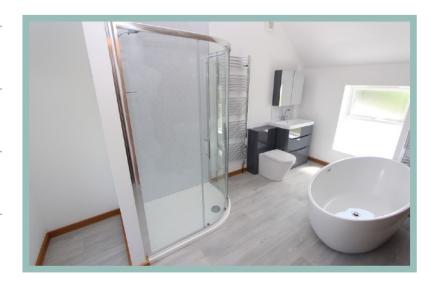

#### Lounge

27'4" x 13'6" (8.33m x 4.12m)

Office/Bedroom Four

13'9" x 11'2" (4.20m x 3.40m)

**Utility Room** 

13'9" x 9'7" (4.20m x 2.92m)

Bathroom

13'11" x 7'7" (4.23m x 2.30m)

Bedroom One

13'1" x 11'2" (3.99m x 3.40m)

**Bedroom Two** 

10'6" x 9'8" (3.20m x 2.94m)

**Bedroom Three** 

11'0" x 7'4" (3.34m x 2.22m)

Shower Room

7'8" x 3'8" (2.32m x 1.10m)