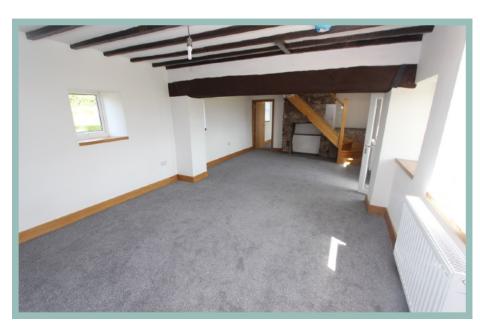

#### Lounge

27'4" x 13'6" (8.33m x 4.12m)

Office/Bedroom Four

13'9" x 11'2" (4.20m x 3.40m)

**Utility Room** 

13'9" x 9'7" (4.20m x 2.92m)

Bathroom

13'11" x 7'7" (4.23m x 2.30m)