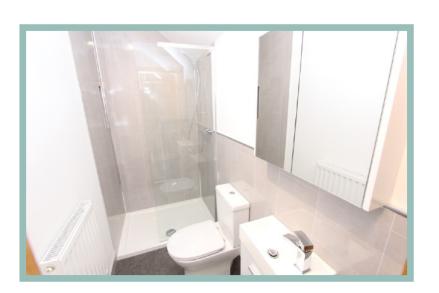

#### Lounge

27'4" x 13'6" (8.33m x 4.12m)

Office/Bedroom Four

13'9" x 11'2" (4.20m x 3.40m)

**Utility Room** 

13'9" x 9'7" (4.20m x 2.92m)

Bathroom

13'11" x 7'7" (4.23m x 2.30m)

Bedroom One

13'1" x 11'2" (3.99m x 3.40m)

**Bedroom Two** 

10'6" x 9'8" (3.20m x 2.94m)

**Bedroom Three** 

11'0" x 7'4" (3.34m x 2.22m)

Shower Room

7'8" x 3'8" (2.32m x 1.10m)