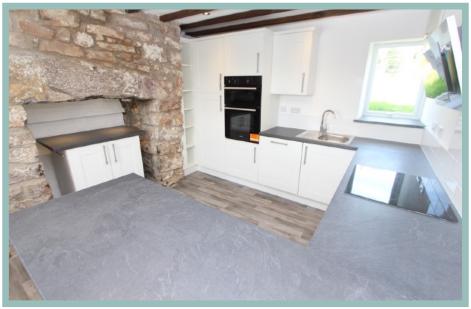

#### Description

A rare opportunity to acquire a truly unique property on the outskirts of Llysfaen village, this three bedroom detached stone cottage has been recently converted to create a modern contemporary home whilst still retaining a wealth of original features. Benefitting from spectacular countryside views and quality fixtures and fittings throughout, this property must be viewed. In brief the accommodation comprises of dual entrance porch, utility room, access to integral garage, large modern kitchen, lounge with inglenook fireplace, office/bedroom and modern shower room. To the first floor there are three double bedrooms, a large contemporary family bathroom and an additional shower room. To the rear of the property is a small low maintenance garden with lawn area and patio path. To the front of the property is ample off road parking, landscaped lawn area, access to garage with electric door and borders with well established plants and shrubs. Viewing is essential to appreciate this idyllic setting, accommodation on offer and quality fixtures and fittings this property has to offer.