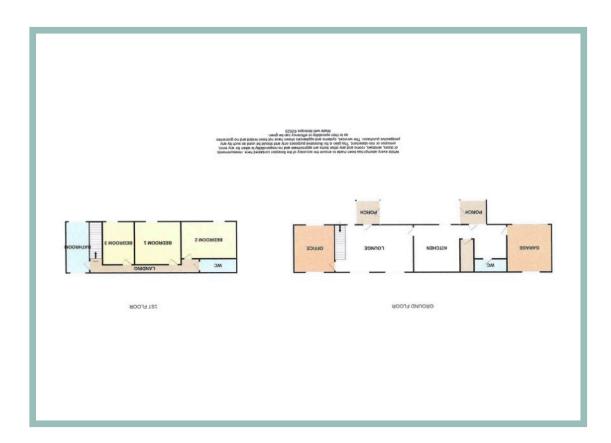

#### Description

A rare opportunity to acquire a truly unique property on the outskirts of Llysfaen village, this three bedroom detached stone cottage has been recently converted to create a modern contemporary home whilst still retaining a wealth of original features. Benefitting from spectacular countryside views and quality fixtures and fittings throughout, this property must be viewed. In brief the accommodation comprises of dual entrance porch, utility room, access to integral garage, large modern kitchen, lounge with inglenook fireplace, office/bedroom and modern shower room. To the first floor there are three double bedrooms, a large contemporary family bathroom and an additional shower room. To the rear of the property is a small low maintenance garden with lawn area and patio path. To the front of the property is ample off road parking, landscaped lawn area, access to garage with electric door and borders with well established plants and shrubs. Viewing is essential to appreciate this idyllic setting, accommodation on offer and quality fixtures and fittings this property has to offer.

#### Lounge

27'4" x 13'6" (8.33m x 4.12m)

Office/Bedroom Four

13'9" x 11'2" (4.20m x 3.40m)

**Utility Room** 

13'9" x 9'7" (4.20m x 2.92m)

Bathroom

13'11" x 7'7" (4.23m x 2.30m)

Bedroom One

13'1" x 11'2" (3.99m x 3.40m)

**Bedroom Two** 

10'6" x 9'8" (3.20m x 2.94m)

**Bedroom Three** 

11'0" x 7'4" (3.34m x 2.22m)

Shower Room

7'8" x 3'8" (2.32m x 1.10m)

Garage

13'10" x 9'0" (4.21m x 2.74m)