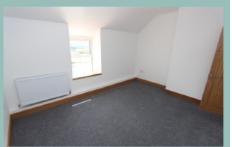

#### Lounge

27'4" x 13'6" (8.33m x 4.12m)

Office/Bedroom Four

13'9" x 11'2" (4.20m x 3.40m)

**Utility Room** 

13'9" x 9'7" (4.20m x 2.92m)

Bathroom

13'11" x 7'7" (4.23m x 2.30m)

Bedroom One

13'1" x 11'2" (3.99m x 3.40m)

**Bedroom Two** 

10'6" x 9'8" (3.20m x 2.94m)

**Bedroom Three** 

11'0" x 7'4" (3.34m x 2.22m)

Shower Room

7'8" x 3'8" (2.32m x 1.10m)