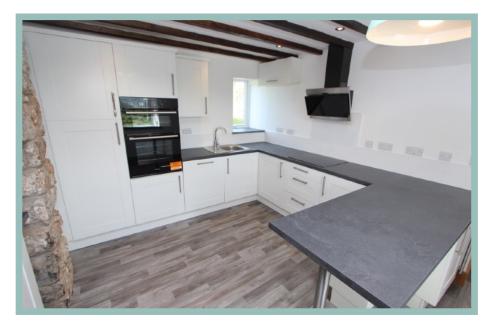

#### Description

A rare opportunity to acquire a truly unique property on the outskirts of Llysfaen village, this three bedroom detached stone cottage has been recently converted to create a modern contemporary home whilst still retaining a wealth of original features. Benefitting from spectacular countryside views and quality fixtures and fittings throughout, this property must be viewed. In brief the accommodation comprises of dual entrance porch, utility room, access to integral garage, large modern kitchen, lounge with inglenook fireplace, office/bedroom and modern shower room. To the first floor there are three double bedrooms, a large contemporary family bathroom and an additional shower room. To the rear of the property is a small low maintenance garden with lawn area and patio path. To the front of the property is ample off road parking, landscaped lawn area, access to garage with electric door and borders with well established plants and shrubs. Viewing is essential to appreciate this idyllic setting, accommodation on offer and quality fixtures and fittings this property has to offer.