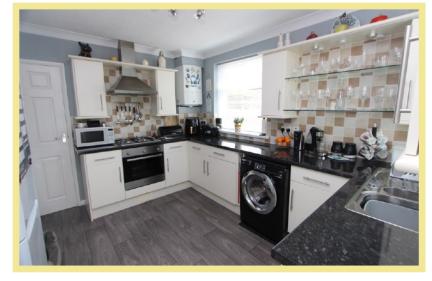

n with various seating areas, pergola and summer house. The accommodation on the ground floor comprises of hallway, lounge with hillside views, dining room (potential fourth bedroom), kitchen, good size bedroom with built in store cupboards and a bathroom. To the first floor there are two further bedrooms, one with an ensuite shower room and off the landing access to under eaves storage. There is upvc double glazing and gas central heating with a boiler that was installed in 2019.

- ✓ THREE/FOUR BEDROOM SEMI DETACHED DORMER BUNGALOW
- ✓ DECEPTIVELY SPACIOUS WELL

  MAINTAINED ACCOMMODATION
- ✓ OFF ROAD PARKING, GARAGE &
  BEAUTIFULLY LANDSCAPED GARDEN
- ✓ SITUATED IN A SOUGHT AFTER RESIDENTIAL AREA

# Lounge

4.95m x 3.60m (16'3" x 11'10")



#### Kitchen

3.60m x 3.07m (11'10" x 10'1")



#### Downstairs Bedroom

3.76m x 3.58m (12'4" x 11'9")

# Dining Room (potentially fourth bedroom)

3.30m x 3.10m (10'10" x 10'2")



#### Bathroom

1.93m x 1.67m (6'4" x 5'6")



#### Bedroom Two

5.15m x 3.07m (16'11" x 10'1")

#### **Ensuite Shower Room**

3.00m x 1.78m (9'10" x 5'10")

#### Bedroom Three

3.60m x 3.12m (11'10" x 10'3")

#### Garage

5.49m x 2.77m (18'0" x 9'1")

#### Location

Rhos on Sea is a very popular seaside resort famous for its shops and amenities. It is located between the larger resorts of Colwyn Bay and Llandudno and is also close to the A55 dual carriageway for easy access to Chester and the motorways beyond.

#### Directions

From the Rhos On Sea office turn left down Penrhyn Avenue, left onto Church Road, proceed to the T junction turn right onto Llandu