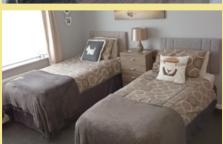

#### Bedroom Two

5.15m x 3.07m (16'11" x 10'1")

#### Bedroom Three

3.60m x 3.12m (11'10" x 10'3")