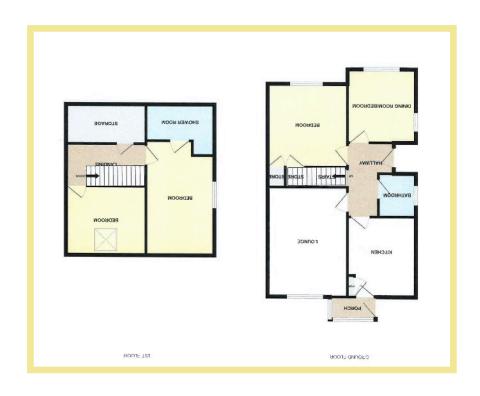

# Description

This deceptively spacious three/four bedroom semi detached dormer bungalow is situated in a sought after residential area. The well maintained accommodation also benefits from ample off road parking, detached garage and beautifully landscaped garden with various seating areas, pergola and summer house. The accommodation on the ground floor comprises of hallway, lounge with hillside views, dining room (potential fourth bedroom), kitchen, good size bedroom with built in store cupboards and a bathroom. To the first floor there are two further bedrooms, one with an ensuite shower room and off the landing access to under eaves storage. There is upvc double glazing and gas central heating with a boiler that was installed in 2019.

# Lounge

4.95m x 3.60m (16'3" x 11'10")

#### Kitchen

3.60m x 3.07m (11'10" x 10'1")

#### Downstairs Bedroom

3.76m x 3.58m (12'4" x 11'9")

# Dining Room (potentially fourth bedroom)

3.30m x 3.10m (10'10" x 10'2")

#### Bathroom

1.93m x 1.67m (6'4" x 5'6")

#### Bedroom Two

5.15m x 3.07m (16'11" x 10'1")

#### **Ensuite Shower Room**

3.00m x 1.78m (9'10" x 5'10")

#### Bedroom Three

3.60m x 3.12m (11'10" x 10'3")

#### Garage

5.49m x 2.77m (18'0" x 9'1")