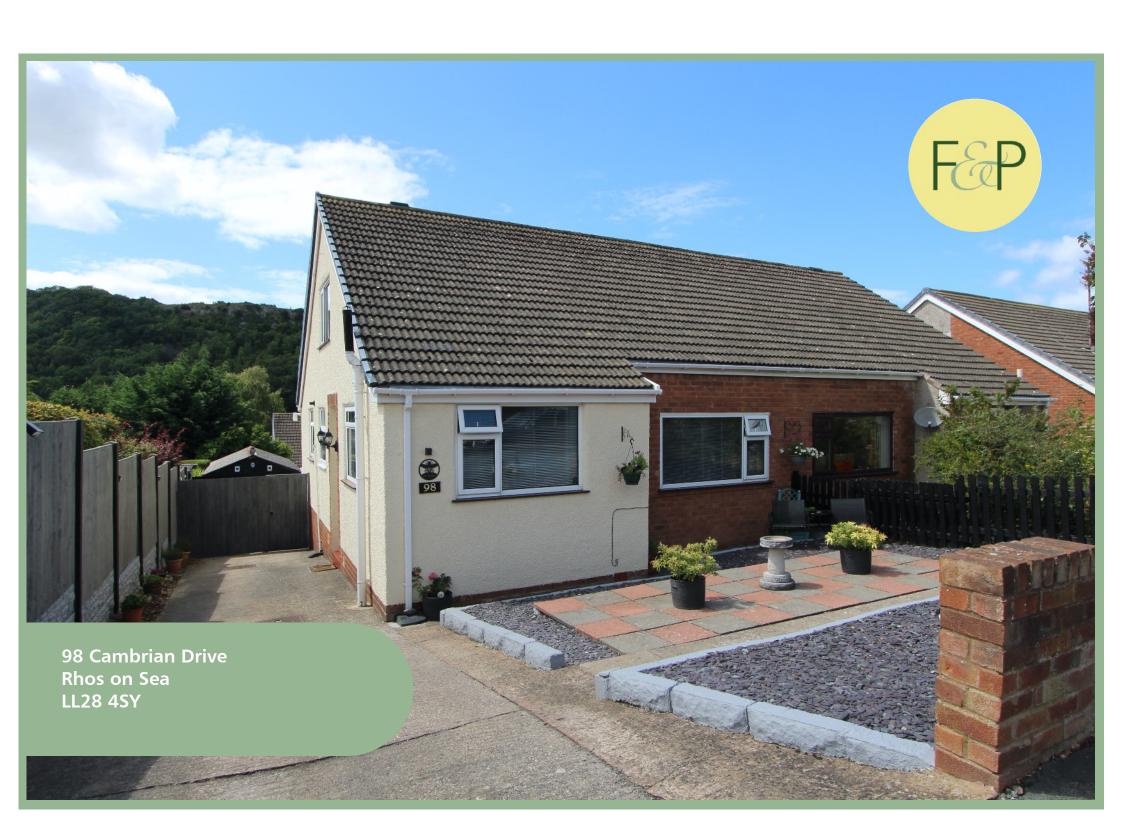

# Deceptively Spacious Three/Four Bedroom Semi Detached Dormer Bungalow Situated In A Sought After Residential Area

# Description

This deceptively spacious three/four bedroom semi detached dormer bungalow is situated in a sought after residential area. The well maintained accommodation also benefits from ample off road parking, detached garage and beautifully landscaped garden with various seating areas, pergola and summer house. The accommodation on the ground floor comprises of hallway, lounge with hillside views, dining room (potential fourth bedroom), kitchen, good size bedroom with built in store cupboards and a bathroom. To the first floor there are two further bedrooms, one with an ensuite shower room and off the landing access to under eaves storage. There is upvc double glazing and gas central heating with a boiler that was installed in 2019.

Council Tax Band: "E" Energy Performance Rating Band D 3/4 Bedroom Semi Detached Dormer Bungalow

98 Cambrian Drive Rhos on Sea LL28 4SY