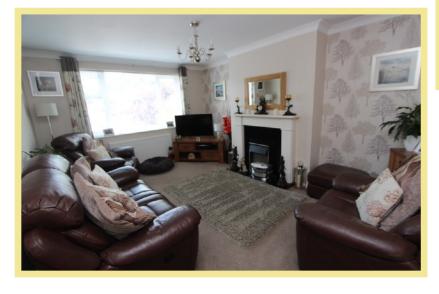

detached garage and beautifully landscaped garden with various seating areas, pergola and summer house. The accommodation on the ground floor comprises of hallway, lounge with hillside views, dining room (potential fourth bedroom), kitchen, good size bedroom with built in store cupboards and a bathroom. To the first floor there are two further bedrooms, one with an ensuite shower room and off the landing access to under eaves storage. There is upvc double glazing and gas central heating with a boiler that was installed in 2019.

- ✓ THREE/FOUR BEDROOM SEMI DETACHED DORMER BUNGALOW
- ✓ DECEPTIVELY SPACIOUS WELL

  MAINTAINED ACCOMMODATION
- ✓ OFF ROAD PARKING, GARAGE &
  BEAUTIFULLY LANDSCAPED GARDEN
- ✓ SITUATED IN A SOUGHT AFTER RESIDENTIAL AREA

# Lounge

4.95m x 3.60m (16'3" x 11'10")



#### Kitchen

3.60m x 3.07m (11'10" x 10'1")



#### Downstairs Bedroom

3.76m x 3.58m (12'4" x 11'9")

# Dining Room (potentially fourth bedroom)

3.30m x 3.10m (10'10" x 10'2")



#### Bathroom

1.93m x 1.67m (6'4" x 5'6")



#### Bedroom Two

5.15m x 3.07m (16'11" x 10'1")

#### **Ensuite Shower Room**

3.00m x 1.78m (9'10" x 5'10")

#### Bedroom Three

3.60m x 3.12m (11'10" x 10'3")

#### Garage

5.49m x 2.77m (18'0" x 9'1")

#### Location

Rhos on Sea is a very popular seaside resort famous for its shops and amenities. It is located between the larger resorts of Colwyn Bay and Llandudno and is also close to the A55 dual carriageway for easy access to Chester and the motorways beyond.

#### Directions

From the Rhos On Sea office turn left down Penrhyn Avenue, left onto Church Road,