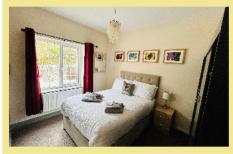

### Bedroom One

### 4.68m x 3.29m (15'4" x 10'10')

Ensuite 1.21m x 2.22m (4'0" x 7'8")

Bedroom Two 4.18m x 2.98m (13'9" x 9'9").

Bedroom Three 2.89m x 3.46m (9'6" x 11'4")