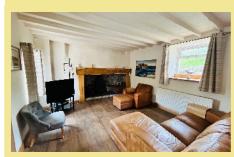

### Description

This three bedroom detached bungalow must be viewed to appreciate the presentation and layout. The property is truly unique with a cottage style open plan lounge/kitchen/diner with inglenook fireplace. A master bedroom with bespoke fitted wardrobes and access to a raised decked seating area.