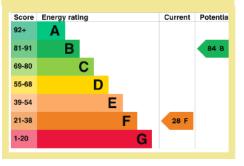

Council Tax Band:"F" (provided on <u>www.voa.gov.uk</u>) Energy Performance Rating Band F