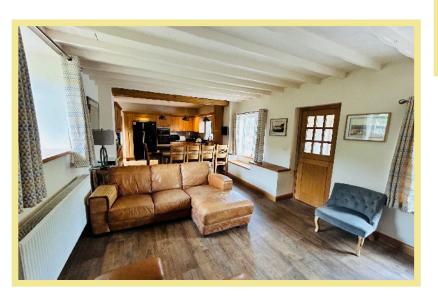

### Description

This three bedroom detached bungalow must be viewed to appreciate the presentation and layout. The property is truly unique with a cottage style open plan lounge/kitchen/diner with inglenook fireplace. A master bedroom with bespoke fitted wardrobes and access to a raised decked seating area.

### Lounge/Kitchen/Diner

9.51m x 3.86m (31'3" x 12'8")