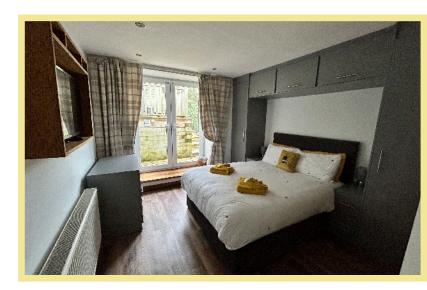

### Bedroom One

### 4.68m x 3.29m (15'4" x 10'10')

Ensuite 1.21m x 2.22m (4'0" x 7'8")

Bedroom Two 4.18m x 2.98m (13'9" x 9'9").

Bedroom Three 2.89m x 3.46m (9'6" x 11'4")