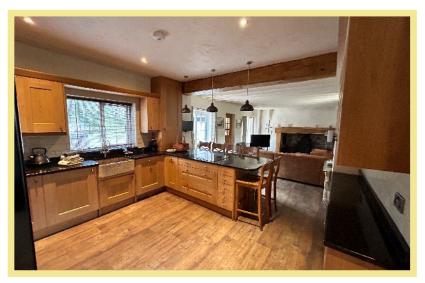

with a cottage style open plan lounge/kitchen/diner with inglenook fireplace. A master bedroom with bespoke fitted wardrobes and access to a raised decked seating area.

Outside there is ample off road parking, garage with a good size storage area above, various seating areas and lawn. The accommodation comprises porch, large open plan lounge/kitchen/diner with fitted kitchen and granite work tops, hallway, master bedroom with ensuite shower, two double bedrooms and modern contemporary bathroom.

### ✓ BEAUTIFULLY PRESENTED THREE BEDROOM DETACHED BUNGALOW

- ✓ COTTAGE STYLE OPEN PLAN LOUNGE/ KITCHEN/DINER
- ✓ FULLY REFURBISHED TO A HIGH STANDARD THROUGHOUT
- ✓ OFF ROAD PARKING & GARAGE
- ✓ OPTION TO PURCHASE HOT TUB
- ✓ NO CHAIN

### Lounge/Kitchen/Diner

9.51m x 3.86m (31'3" x 12'8")





### Bedroom One

### 4.68m x 3.29m (15'4" x 10'10')



Ensuite 1.21m x 2.22m (4'0" x 7'8")



Bedroom Two 4.18m x 2.98m (13'9" x 9'9").

Bedroom Three 2.89m x 3.46m (9'6" x 11'4")

# Bathroom

3.41m x 1.72m (11'2" x 5'8")

### Location

The property is located in the Craigside area of LLandudno. It is only a short distance from the

### 3 Bedroom Detached Bungalow

Siop Y Roe Colwyn Road Craigside LL30 3DT

£394,950

Reference Number:RP3488 9/02/24

Fletcher & Poole, 1a, Penrhyn Avenue Rhos-on-Sea, LL28 4PS

Registered Company Number 4687367

## Valuation

Thinking of moving in the near future please do not hesitate to ask for a FREE sales valuation

### **Viewing** By appointment contact:

tel: 01492 549178

email: rhos@fletcherpoole.com web: www.fletcherpoole.com







### Garage

Ele