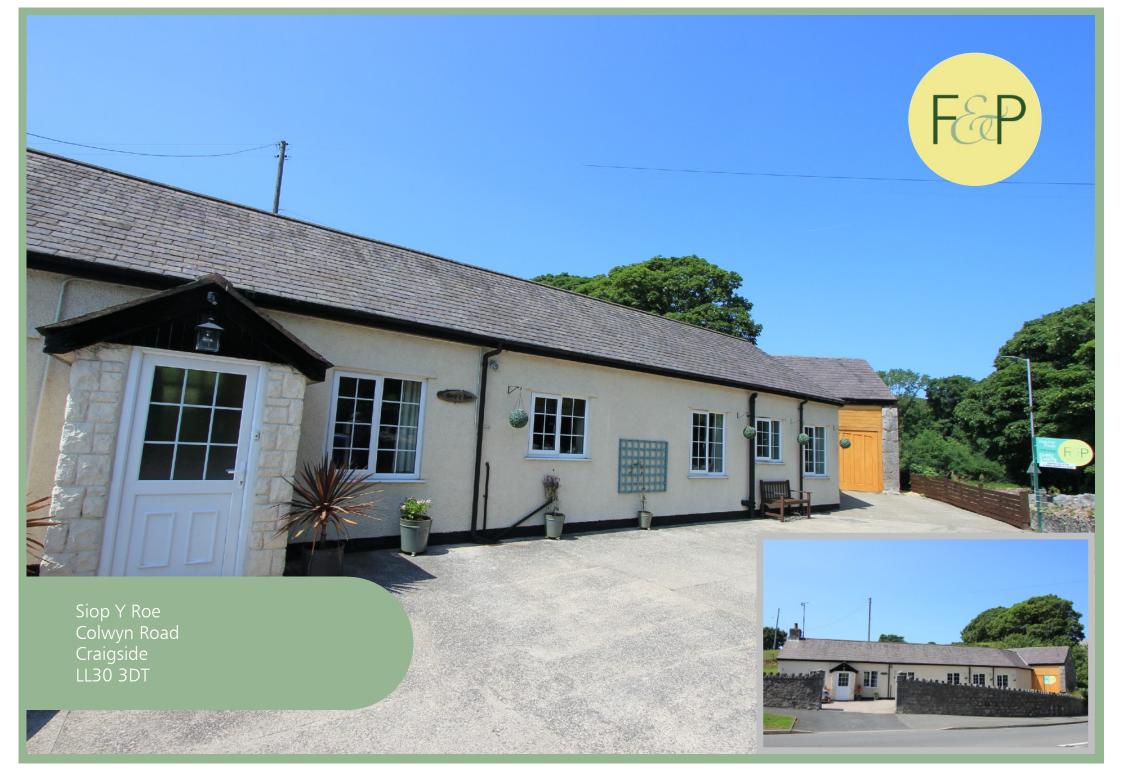

# Beautifully Presented Cottage Style Three Bedroom Detached Bungalow

### Description

This three bedroom detached bungalow must be viewed to appreciate the presentation and layout. The property is truly unique with a cottage style open plan lounge/kitchen/diner with inglenook fireplace. A master bedroom with bespoke fitted wardrobes and access to a raised decked seating area.

Outside there is ample off road parking, garage with a good size storage area above, various seating areas and lawn. The accommodation comprises porch, large open plan lounge/kitchen/diner with fitted kitchen and granite work tops, hallway, master bedroom with ensuite shower, two double bedrooms and modern contemporary bathroom.

### 3 Bedroom Detached Bungalow

Siop Y Roe Colwyn Road Craigside LL30 3DT

£394,950

Reference Number:RP3488 9/02/24

Fletcher & Poole, 1a, Penrhyn Avenue Rhos-on-Sea, LL28 4PS

Registered Company Number 4687367