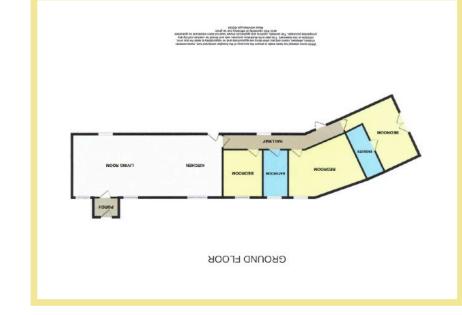

Outside there is ample off road parking, garage with a good size storage area above, various seating areas and lawn. The accommodation comprises porch, large open plan lounge/kitchen/diner with fitted kitchen and granite work tops, hallway, master bedroom with ensuite shower, two double bedrooms and modern contemporary bathroom.