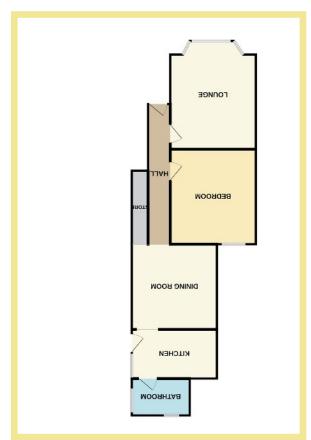

## Description

This one bedroom ground floor apartment is situated in the centre of Rhos on Sea village and is close by to the local shops, amenities, promenade and beach. The good size accommodation also benefits from allocated off road parking. The front door gives access to entrance hallway, large lounge with bay window, bedroom, dining room benefitting from large storage cupboard, kitchen with access to rear yard for bin storage and access to shower room. Viewing is essential to appreciate the spacious layout and location this property has to offer. This property would be ideal for an investor.

## Lounge

5.02m x 3.70m (16'6" x 12'2")

## Kitchen

3.75m x 2.25m (12'4" x 7'5')

#### Dining Room

3.89m x 3.79m (12'9" x 12'5")

#### Bedroom

4.03m x 3.85m (13'3" x 12'8")

#### Shower Room

2.46m x 1.74m (8'1" x 5'9")

### Store Room

3.77m x 1.28m (12′5″ x 4′3″)