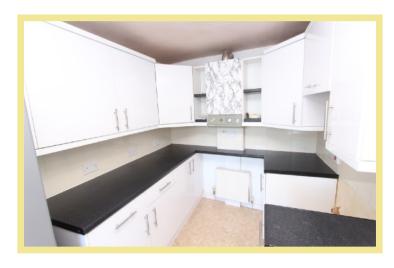

hos on Sea village and is close by to the local shops, amenities, promenade and beach. The good size accommodation also benefits from allocated off road parking. The front door gives access to entrance hallway, large lounge with bay window, bedroom, dining room benefitting from large storage cupboard, kitchen with access to rear yard for bin storage and access to shower room. Viewing is essential to appreciate the spacious layout and location this property has to offer. This property would be ideal for an investor.

- ✓ ONE BEDROOM GROUND FLOOR APARTMENT
- ✓ SITUATED IN THE CENTRE OF RHOS ON SEA
- ✓ CLOSE TO THE LOCAL SHOPS, AMENITIES & TRANSPORT LINKS
- **✓** OFF ROAD ALLOCATED PARKING
- **√** NO CHAIN

## Lounge

5.02m x 3.70m (16'6" x 12'2")



## Kitchen

3.75m x 2.25m (12'4" x 7'5')



#### Dining Room

3.89m x 3.79m (12'9" x 12'5")

#### Bedroom

4.03m x 3.85m (13'3" x 12'8")



#### Shower Room

2.46m x 1.74m (8'1" x 5'9")



### Store Room

3.77m x 1.28m (12′5″ x 4′3″)

## Location

The property is located in the popular coastal resort of Rhos On Sea with a wealth of local shops and other facilities. The larger resorts of Colwyn Bay and LLandudno are approximately one and three miles respectively and the property is conveniently located for easy access to the A55 dual carriageway for Chester and the motorways beyond, also the main rail line Holyhead to Euston.

### Directions

From the Rhos On Sea office turn left down Penrhyn Avenue where 61 can be found on the left hand side after the bus stop.

Council Tax Band: C

Energy Efficiency Rating: Band E

NB The apartme