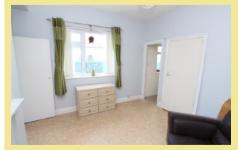

## Lounge

5.02m x 3.70m (16'6" x 12'2")

#### Bedroom

4.03m x 3.85m (13'3" x 12'8")