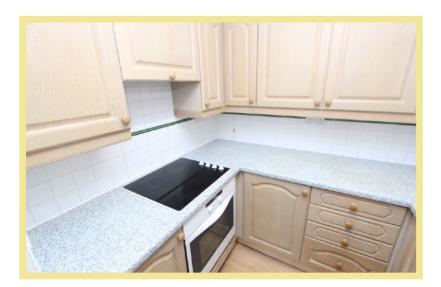

the local bus route and a short walk to the promenade. Rhoslan Park benefits from stairs and lifts to all floors, residents lounge, communal laundry room, site manager and 24 hour emergency cord line assistance.

The apartment comprises of entrance hallway, bathroom, storage cupboard, bedroom with mirrored fitted wardrobes, lounge/diner and kitchen. Viewing is essential to appreciate the location. There is upvc double glazing and electric heating. Outside there are communal gardens and a private car park with the option to reserve a space.

- ✓ ONE BEDROOM GROUND FLOOR RETIREMENT APARTMENT
- ✓ PART OF A WELL MAINTAINED DEVELOPMENT
- ✓ CONVENIENT LOCATION CLOSE TO LOCAL SHOPS & AMENITIES
- ✓ NO CHAIN

## Lounge/Diner

5.68m x 3.39m (18'8" x 11'2")



# Kitchen

2.21m x 1.89m (7'3" x 6'3")



#### Bedroom

4.16m x 3.18m (13'8" x 10'5")



#### Bathroom

2.06m x 1.91m (6'9" x 6'3")



NB: Agents Notes: Leasehold property on a 120 year lease from June 1993.
Ground rent is £383 per annum.
Maintenance charge of £2551 per annum.

#### Location

Situated close to the centre of Colwyn Bay which has a variety of local shops and other amenities. It is conveniently located near to the A55 dual carriageway for easy access to Chester and the motorways beyond.

#### Directions

From the Rhos On Sea office turn towards the Promenade, turn right onto the Promenade, continue along turning right by The Toad Public House, at the crossroads go straight across onto Marine Road, Rhoslan Park can be found at the end of the road on the left.

Council Tax Band: "B" (provided on www.voa.gov.uk)

Ener