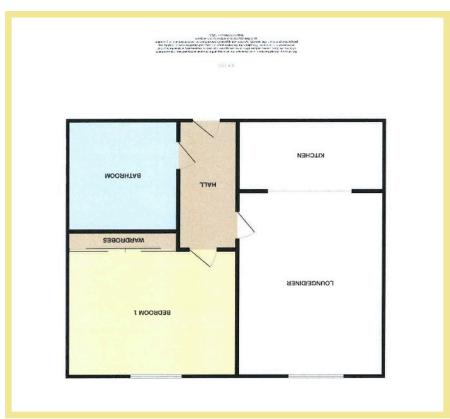

The apartment comprises of entrance hallway, bathroom, storage cupboard, bedroom with mirrored fitted wardrobes, lounge/diner and kitchen. Viewing is essential to appreciate the location. There is upvc double glazing and electric heating. Outside there are communal gardens and a private car park with the option to reserve a space.

## Lounge/Diner

5.68m x 3.39m (18'8" x 11'2")

# Kitchen

2.21m x 1.89m (7'3" x 6'3")

#### Bedroom

4.16m x 3.18m (13'8" x 10'5")

#### Bathroom

2.06m x 1.91m (6'9" x 6'3")

NB: Agents Notes: Leasehold property on a 120 year lease from June 1993.
Ground rent is £383 per annum.
Maintenance charge of £2551 per annum.