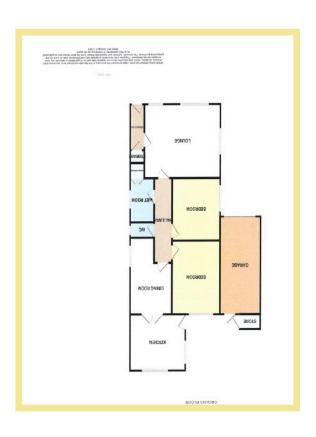

# Description

This two bedroom detached bungalow is situated in a sought after residential area and from the lounge window benefits from sea views. In need of updating the property has amazing potential as it occupies a corner plot and with the relevant planning permission could be extended. Outside there is driveway parking for 2/3 vehicles and access to the garage and a good size garden which is a mixture of lawn, a variety of well established plants and shrubs and paving. The accommodation comprises of entrance hallway with built in storage, double aspect lounge, dining/sitting room, kitchen, two double bedrooms, wet room and w.c. There is gas central heating and upvc double glazing.

# Lounge

5.17m x 3.95m (17'0" x 13'0")

# Kitchen

3.82m x 2.96m (12'7" x 9'9")

# Dining Room

3.93m x 2.78m (12'11" x 9'1") Maximum

### Bedroom One

3.93m x 3.35m (12′11" x 11′0")

#### Bedroom Two

3.35m x 3.32m (11'0"x 10'11")

#### Wet Room

2.38m x 1.68m (7'10" x 5'6")

#### W.C.

1.68m x 3.94m (5'6" x 12'11")