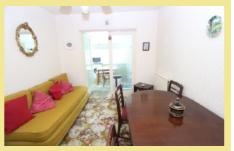

# Lounge

5.17m x 3.95m (17'0" x 13'0")

# Dining Room

3.93m x 2.78m (12'11" x 9'1") Maximum