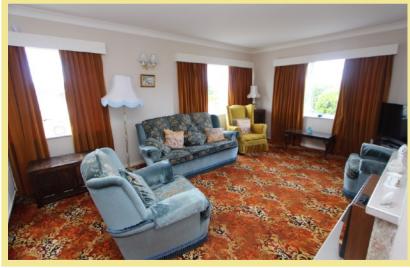

# Description

This two bedroom detached bungalow is situated in a sought after residential area and from the lounge window benefits from sea views. In need of updating the property has amazing potential as it occupies a corner plot and with the relevant planning permission could be extended. Outside there is driveway parking for 2/3 vehicles and access to the garage and a good size garden which is a mixture of lawn, a variety of well established plants and shrubs and paving. The accommodation comprises of entrance hallway with built in storage, double aspect lounge, dining/sitting room, kitchen, two double bedrooms, wet room and w.c. There is gas central heating and upvc double glazing.

# Lounge

5.17m x 3.95m (17'0" x 13'0")