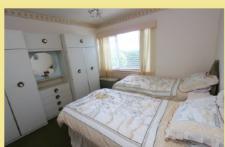

### Bedroom One

3.93m x 3.35m (12′11" x 11′0")

#### Bedroom Two

3.35m x 3.32m (11'0"x 10'11")