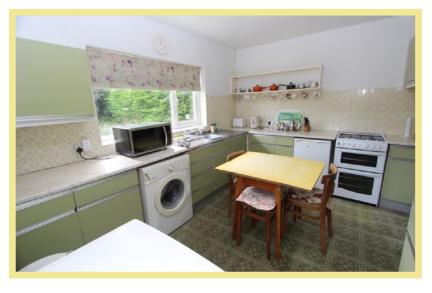

has amazing potential as it occupies a corner plot and with the relevant planning permission could be extended. Outside there is driveway parking for 2/3 vehicles and access to the garage and a good size garden which is a mixture of lawn, a variety of well established plants and shrubs and paving. The accommodation comprises of entrance hallway with built in storage, double aspect lounge, dining/sitting room, kitchen, two double bedrooms, wet room and w.c. There is gas central heating and upvc double glazing.

- ✓ TWO BEDROOM DETACHED

  BUNGALOW WITH AMAZING

  POTENTIAL
- ✓ SITUATED IN A SOUGHT AFTER RESIDENTIAL AREA
- ✓ OCCUPIES A CORNER PLOT WITH DRIVEWAY PARKING FOR 2/3 VEHICLES & GARAGE
- ✓ NO CHAIN

# Lounge

5.17m x 3.95m (17'0" x 13'0")



# Kitchen

3.82m x 2.96m (12'7" x 9'9")



# Dining Room

3.93m x 2.78m (12'11" x 9'1") Maximum

### Bedroom One

3.93m x 3.35m (12′11" x 11′0")



#### Bedroom Two

3.35m x 3.32m (11'0"x 10'11")

#### Wet Room

2.38m x 1.68m (7'10" x 5'6")



#### W.C.

1.68m x 3.94m (5'6" x 12'11")

## Location

The property is located in the popular coastal resort of Rhos On Sea with a wealth of local shops and other facilities. The larger resorts of Colwyn Bay and LLandudno are approximately one and three miles respectively and the property is conveniently located for easy access to the A55 dual carriageway for Chester, Manchester International Airport and the motorways beyond, also the main rail line Holyhead to Euston.

#### Directions

From the Rhos On Sea office turn right onto the promenade, turn right onto Rhos Road, continue to the tra