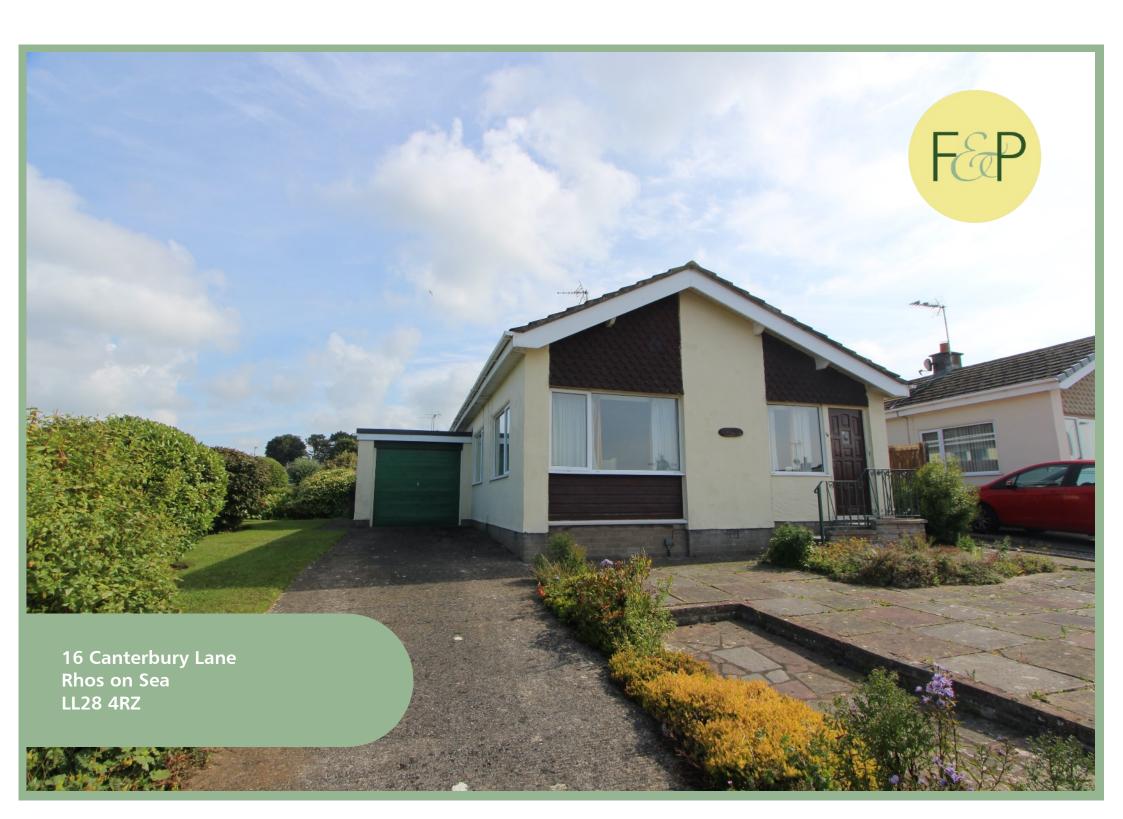

# Two Bedroom Detached Bungalow Situated In A Sought After Residential Area

# Description

This two bedroom detached bungalow is situated in a sought after residential area and from the lounge window benefits from sea views. In need of updating the property has amazing potential as it occupies a corner plot and with the relevant planning permission could be extended. Outside there is driveway parking for 2/3 vehicles and access to the garage and a good size garden which is a mixture of lawn, a variety of well established plants and shrubs and paving. The accommodation comprises of entrance hallway with built in storage, double aspect lounge, dining/sitting room, kitchen, two double bedrooms, wet room and w.c. There is gas central heating and upvc double glazing.

Council Tax Band: "E" (provided on <a href="www.voa.gov.uk">www.voa.gov.uk</a>)

Energy Performance Rating Band D

2 Bedroom
Detached Bungalow

16 Canterbury Lane Rhos on Sea LL28 4RZ

£239,950