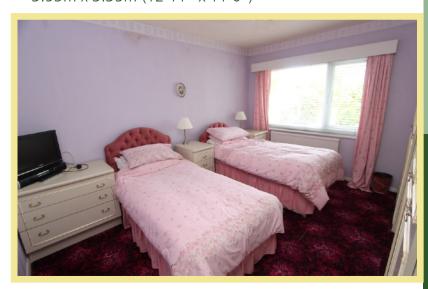

### Bedroom One

3.93m x 3.35m (12′11" x 11′0")

#### Bedroom Two

3.35m x 3.32m (11'0"x 10'11")