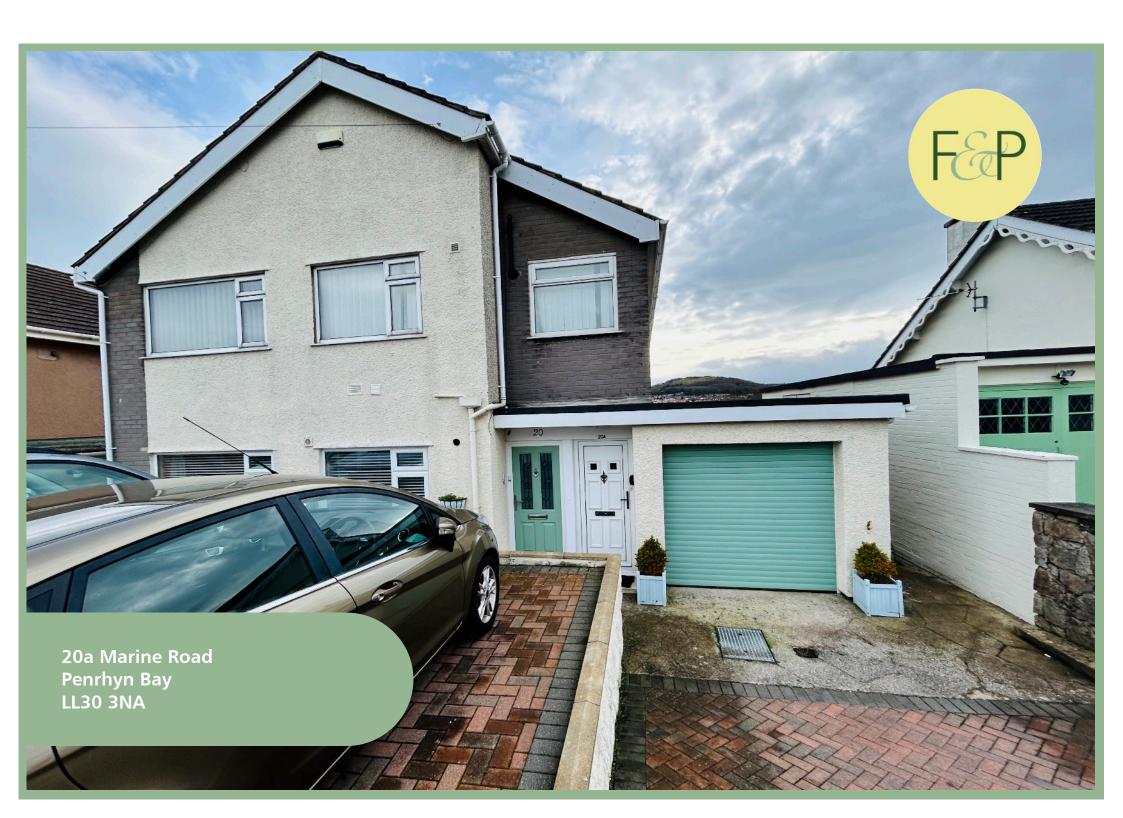

# Two Bedroom First Floor Apartment With Panoramic Views Overlooking Rhos on Sea Golf Course

## Description

A spacious two bedroom first floor apartment with panoramic views over Rhos on Sea golf course. The property is located close to the local amenities of Penrhyn Bay and is only a short walk to the Promenade and beach. Viewing is highly recommended to appreciate the spacious accommodation and stunning panoramic views. The accommodation in brief comprises of: Entrance porch with stairs leading up to a landing, light and spacious lounge/diner with panoramic far reaching views, kitchen, master bedroom with balcony overlooking the golf course, second bedroom, bathroom and large cupboard for storage.

Outside to the front there is off road parking for 1 car.

- √ TWO BEDROOM FIRST FLOOR APARTMENT
- ✓ PANORAMIC VIEWS OVER RHOS ON SEA GOLF COURSE AND THE MOUNTAINS BEYOND
- ✓ LARGE LOUNGE/DINER
- ✓ BALCONY OFF THE MASTER BEDROOM WITH STUNNING VIEWS
- ✓ OFF ROAD PARKING FOR ONE CAR
- ✓ SITUATED IN A SOUGHT AFTER AREA, CLOSE TO LOCAL SHOPS, PROMENADE AND BEACH