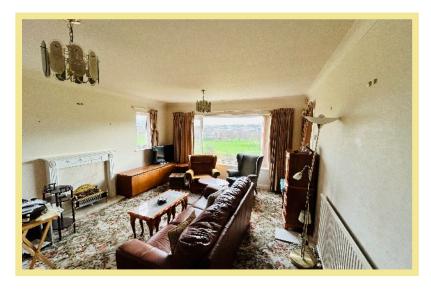

## Description

A spacious two bedroom first floor apartment with panoramic views over Rhos on Sea golf course. The property is located close to the local amenities of Penrhyn Bay and is only a short walk to the Promenade and beach. Viewing is highly recommended to appreciate the spacious accommodation and stunning panoramic views. The accommodation in brief comprises of: Entrance porch with stairs leading up to a landing, light and spacious lounge/diner with panoramic far reaching views, kitchen, master bedroom with balcony overlooking the golf course, second bedroom, bathroom and large cupboard for storage.

## Lounge

5.34m x 4.21m (17'6" x 13'10")