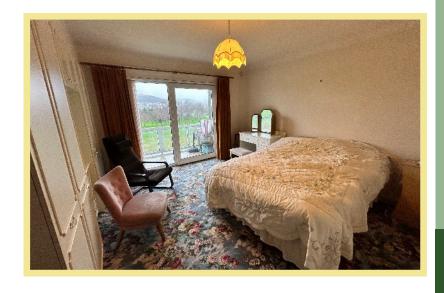

#### Bedroom

4.00m x 3.51m (13'2" x 11'6")

## Balcony

3.97m x 1.39m (13'0" x 4'7")

#### Bedroom

3.53m x 2.98m (11'7" x 9'9")