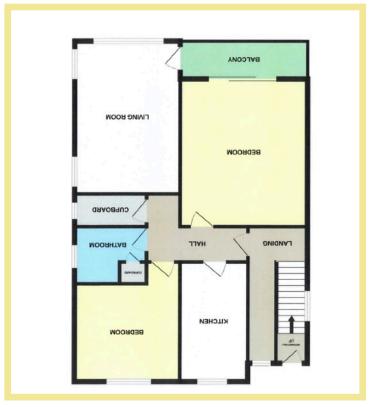

## Description

A spacious two bedroom first floor apartment with panoramic views over Rhos on Sea golf course. The property is located close to the local amenities of Penrhyn Bay and is only a short walk to the Promenade and beach. Viewing is highly recommended to appreciate the spacious accommodation and stunning panoramic views. The accommodation in brief comprises of: Entrance porch with stairs leading up to a landing, light and spacious lounge/diner with panoramic far reaching views, kitchen, master bedroom with balcony overlooking the golf course, second bedroom, bathroom and large cupboard for storage.

## Lounge

5.34m x 4.21m (17'6" x 13'10")

## Kitchen

4.13m x 2.52m (13'7" x 8'3")

### Hallway

3.53m x 2.35m (11'7" x 7'9")

#### Landing

5.09m x 1.99m (16'9" x 6

#### Bedroom

4.00m x 3.51m (13'2" x 11'6")

## Balcony

3.97m x 1.39m (13'0" x 4'7")

#### Bedroom

3.53m x 2.98m (11'7" x 9'9")

#### Bathroom

2.56m x 2.24m (8'5" x 7'4")

# Storage / Cupboard

2.82m x 0.78m (9'3" x 2'7")