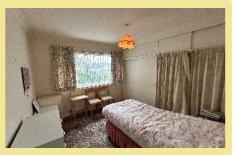

#### Bedroom

4.00m x 3.51m (13'2" x 11'6")

#### Bedroom

3.53m x 2.98m (11'7" x 9'9")