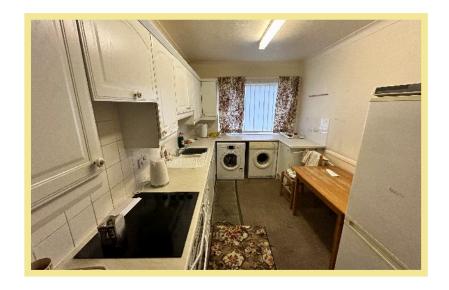

ppreciate the spacious accommodation and stunning panoramic views. The accommodation in brief comprises of: Entrance porch with stairs leading up to a landing, light and spacious lounge/diner with panoramic far reaching views, kitchen, master bedroom with balcony overlooking the golf course, second bedroom, bathroom and large cupboard for storage.

Outside to the front there is off road parking for 1 car.

- √ TWO BEDROOM FIRST FLOOR APARTMENT
- ✓ PANORAMIC VIEWS OVER RHOS ON SEA GOLF COURSE AND THE MOUNTAINS BEYOND
- ✓ LARGE LOUNGE/DINER
- ✓ BALCONY OFF THE MASTER BEDROOM WITH STUNNING VIEWS
- ✓ OFF ROAD PARKING FOR ONE CAR
- ✓ SITUATED IN A SOUGHT AFTER AREA, CLOSE TO LOCAL SHOPS, PROMENADE AND BEACH

## Lounge

5.34m x 4.21m (17'6" x 13'10")



## Kitchen

4.13m x 2.52m (13'7" x 8'3")



### Hallway

3.53m x 2.35m (11'7" x 7'9")

#### Landing

5.09m x 1.99m (16'9" x 6

#### Bedroom

4.00m x 3.51m (13'2" x 11'6")



## Balcony

3.97m x 1.39m (13'0" x 4'7")

#### Bedroom

3.53m x 2.98m (11'7" x 9'9")

#### Bathroom

2.56m x 2.24m (8'5" x 7'4")



# Storage / Cupboard

2.82m x 0.78m (9'3" x 2'7")

#### Location

The apartment is located in the popular are of Penrhyn Bay. Walking distance to the local shops, Promenade, beach and amenities. Within easy reach of Rhos on Sea and Llandudno.

### Directions

From the Rhos On Sea office turn towards the promenade, turn left onto the promenade, continue along this road pass the golf course on the left, turn second left onto Pendorlan Road and continue across onto Marine Road.

Council Tax Band: "D" (provided on www.voa.gov.uk)

Ene