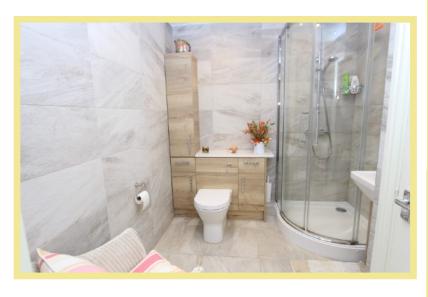

# Description

This immaculate one bedroom second floor retirement apartment must be viewed to truly appreciate not only the size and layout of the accommodation but the standard of finish with its beautifully fitted kitchen, modern shower room and beautiful presentation. The apartment comprises of hallway with good size built in storage, lounge with double doors giving access to the kitchen/diner with integrated appliances, light and spacious bedroom with a range of high spec fitted wardrobes and units and a good size shower room.

#### Shower Room

2.41m x 2.15m (7'11" x 7'1")