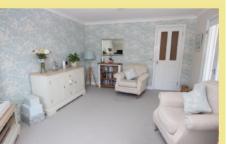

# Description

This immaculate one bedroom second floor retirement apartment must be viewed to truly appreciate not only the size and layout of the accommodation but the standard of finish with its beautifully fitted kitchen, modern shower room and beautiful presentation. The apartment comprises of hallway with good size built in storage, lounge with double doors giving access to the kitchen/diner with integrated appliances, light and spacious bedroom with a range of high spec fitted wardrobes and units and a good size shower room.

#### Lounge

5.20m x 3.62m (17'1" x 11'11")

Kitchen/Diner

4.22m x 2.45m (13'10" x 8'1")