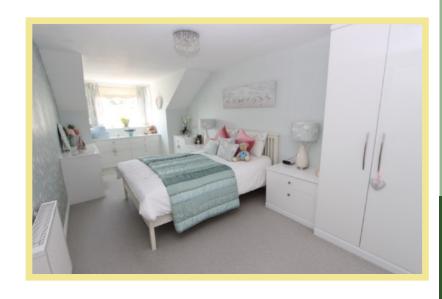

# Description

This immaculate one bedroom second floor retirement apartment must be viewed to truly appreciate not only the size and layout of the accommodation but the standard of finish with its beautifully fitted kitchen, modern shower room and beautiful presentation. The apartment comprises of hallway with good size built in storage, lounge with double doors giving access to the kitchen/diner with integrated appliances, light and spacious bedroom with a range of high spec fitted wardrobes and units and a good size shower room.

#### Bedroom

6.68m x 2.87m (21'11" x 9'5")