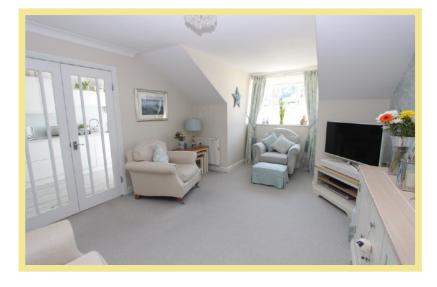

# Description

This immaculate one bedroom second floor retirement apartment must be viewed to truly appreciate not only the size and layout of the accommodation but the standard of finish with its beautifully fitted kitchen, modern shower room and beautiful presentation. The apartment comprises of hallway with good size built in storage, lounge with double doors giving access to the kitchen/diner with integrated appliances, light and spacious bedroom with a range of high spec fitted wardrobes and units and a good size shower room.

#### Lounge

5.20m x 3.62m (17'1" x 11'11")

Kitchen/Diner

4.22m x 2.45m (13'10" x 8'1")