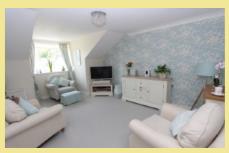

# Description

This immaculate one bedroom second floor retirement apartment must be viewed to truly appreciate not only the size and layout of the accommodation but the standard of finish with its beautifully fitted kitchen, modern shower room and beautiful presentation. The apartment comprises of hallway with good size built in storage, lounge with double doors giving access to the kitchen/diner with integrated appliances, light and spacious bedroom with a range of high spec fitted wardrobes and units and a good size shower room.

#### Lounge

5.20m x 3.62m (17'1" x 11'11")

Kitchen/Diner

4.22m x 2.45m (13'10" x 8'1")