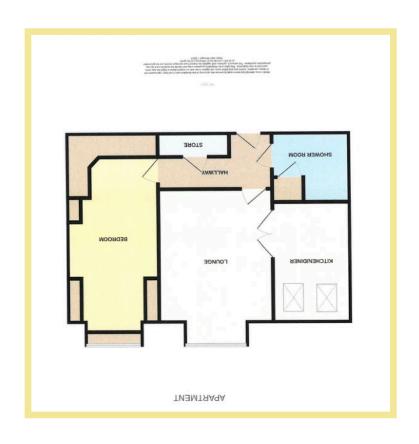

# Description

This immaculate one bedroom second floor retirement apartment must be viewed to truly appreciate not only the size and layout of the accommodation but the standard of finish with its beautifully fitted kitchen, modern shower room and beautiful presentation. The apartment comprises of hallway with good size built in storage, lounge with double doors giving access to the kitchen/diner with integrated appliances, light and spacious bedroom with a range of high spec fitted wardrobes and units and a good size shower room.

#### Lounge

5.20m x 3.62m (17'1" x 11'11")

Kitchen/Diner

4.22m x 2.45m (13'10" x 8'1")

#### Bedroom

6.68m x 2.87m (21'11" x 9'5")

#### Shower Room

2.41m x 2.15m (7'11" x 7'1")