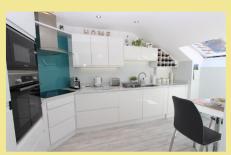

# Description

This immaculate one bedroom second floor retirement apartment must be viewed to truly appreciate not only the size and layout of the accommodation but the standard of finish with its beautifully fitted kitchen, modern shower room and beautiful presentation. The apartment comprises of hallway with good size built in storage, lounge with double doors giving access to the kitchen/diner with integrated appliances, light and spacious bedroom with a range of high spec fitted wardrobes and units and a good size shower room.

#### Lounge

5.20m x 3.62m (17'1" x 11'11")

Kitchen/Diner

4.22m x 2.45m (13'10" x 8'1")