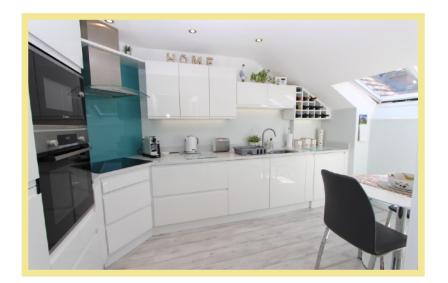

# Description

This immaculate one bedroom second floor retirement apartment must be viewed to truly appreciate not only the size and layout of the accommodation but the standard of finish with its beautifully fitted kitchen, modern shower room and beautiful presentation. The apartment comprises of hallway with good size built in storage, lounge with double doors giving access to the kitchen/diner with integrated appliances, light and spacious bedroom with a range of high spec fitted wardrobes and units and a good size shower room.

#### Lounge

5.20m x 3.62m (17'1" x 11'11")

Kitchen/Diner

4.22m x 2.45m (13'10" x 8'1")