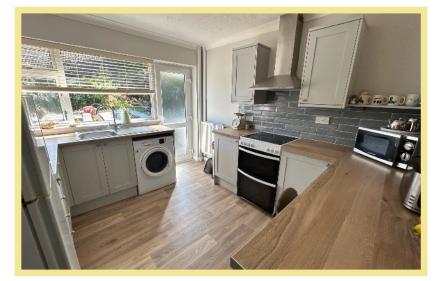

nstalled a new kitchen, refurbished the bathroom and added a porch to the property. Occupying a corner plot there is ample off road parking, garage and garden which includes a lawn and rockery to the side and rear garden that is mainly paved.

The accommodation comprises of porch, hallway with built in storage, lounge, dining room (which could be used as a bedroom), kitchen with access to the garden, three bedrooms, bathroom and w.c. There is upvc double glazing and gas central heating.

- √ THREE BEDROOM DETACHED BUNGALOW
- ✓ GOOD SIZE VERSATILE ACCOMMODATION
- ✓ SITUATED ON AN ELEVATED CORNER PLOT WITH FAR REACHING HILLSIDE VIEWS
- ✓ OFF ROAD PARKING & GARAGE

#### Porch

1.68m x 1.57m (5'6" x 5'2")

# Lounge

4.65m x 3.93m (15'3" x 12'11")



## Kitchen

3.00m x 3.30m (9'10" x 10'10")



# W.C.

1.11m x 2.05m (3'8" x 6'9")

# Dining Room/Bedroom

3.00m x 3.00m (9'10" x 9'10")

#### Bedroom One

6.01m x 2.49m (19'8" x 8'2") Maximum



#### Bathroom Two

3.32m x 2.25m (10'11" x 7'5")

#### Bedroom Three

3.60m x 3.01m (11'10" x 9'11")

#### Bathroom

2.34m x 1.84m (7'8" x 6'1")



#### Garage

 $5.51 \,\mathrm{m}$  x  $2.66 \,\mathrm{m}$  (18'1'' x 8'9'') Unde Eaves Storage

## Location

The property is located on the outskirts of Old Colwyn with its local shops and other facilities. The larger resort town of Colwyn Bay with its larger shops is approximately two mile distance. The A55 dual carriageway is close by for easy access to Chester and the motorways beyond.

#### Directions

From the Rhos-on-Sea office turn right onto the promenade, follow the road past Porth Eiria