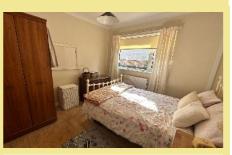

# Lounge

4.65m x 3.93m (15'3" x 12'11")

#### Bedroom One

6.01m x 2.49m (19'8" x 8'2") Maximum