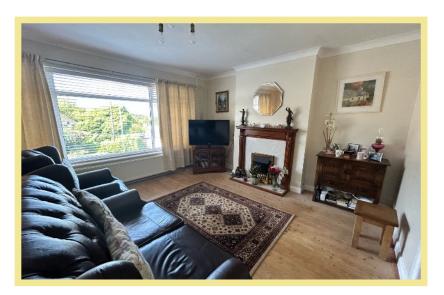

ersatile and the current vendor has recently installed a new kitchen, refurbished the bathroom and added a porch to the property. Occupying a corner plot there is ample off road parking, garage and garden which includes a lawn and rockery to the side and rear garden that is mainly paved.

The accommodation comprises of porch, hallway with built in storage, lounge, dining room (which could be used as a bedroom), kitchen with access to the garden, three bedrooms, bathroom and w.c. There is upvc double glazing and gas central heating.

- √ THREE BEDROOM DETACHED BUNGALOW
- ✓ GOOD SIZE VERSATILE ACCOMMODATION
- ✓ SITUATED ON AN ELEVATED CORNER PLOT WITH FAR REACHING HILLSIDE VIEWS
- ✓ OFF ROAD PARKING & GARAGE

#### Porch

1.68m x 1.57m (5'6" x 5'2")

# Lounge

4.65m x 3.93m (15'3" x 12'11")



## Kitchen

3.00m x 3.30m (9'10" x 10'10")



# W.C.

1.11m x 2.05m (3'8" x 6'9")

# Dining Room/Bedroom

3.00m x 3.00m (9'10" x 9'10")

#### Bedroom One

6.01m x 2.49m (19'8" x 8'2") Maximum



#### Bathroom Two

3.32m x 2.25m (10'11" x 7'5")

#### Bedroom Three

3.60m x 3.01m (11'10" x 9'11")

#### Bathroom

2.34m x 1.84m (7'8" x 6'1")



#### Garage

 $5.51 \,\mathrm{m}$  x  $2.66 \,\mathrm{m}$  (18'1'' x 8'9'') Unde Eaves Storage

## Location

The property is located on the outskirts of Old Colwyn with its local shops and other facilities. The larger resort town of Colwyn Bay with its larger shops is approximately two mile distance. The A55 dual carriageway is close by for easy access to Chester and the motorways beyond.

#### Directions

From the Rhos-on-Sea office turn right onto t