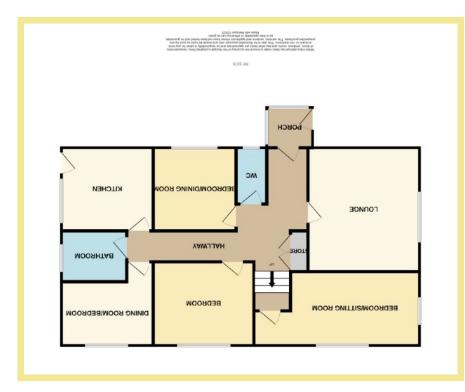

The accommodation comprises of porch, hallway with built in storage, lounge, dining room (which could be used as a bedroom), kitchen with access to the garden, three bedrooms, bathroom and w.c. There is upvc double glazing and gas central heating.

#### Porch

1.68m x 1.57m (5'6" x 5'2")

# Lounge

4.65m x 3.93m (15'3" x 12'11")

## Kitchen

3.00m x 3.30m (9'10" x 10'10")

# W.C.

1.11m x 2.05m (3'8" x 6'9")

# Dining Room/Bedroom

3.00m x 3.00m (9'10" x 9'10")

#### Bedroom One

6.01m x 2.49m (19'8" x 8'2") Maximum

#### Bathroom Two

3.32m x 2.25m (10'11" x 7'5")

#### Bedroom Three

3.60m x 3.01m (11'10" x 9'11")

#### Bathroom

2.34m x 1.84m (7'8" x 6'1")

#### Garage

 $5.51 \,\mathrm{m}$  x  $2.66 \,\mathrm{m}$  (18'1'' x 8'9'') Unde Eaves Storage