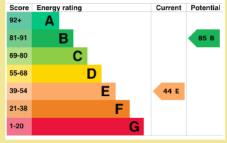

Council Tax Band: "E" (provided on <a href="www.voa.gov.uk">www.voa.gov.uk</a>)
Energy Performance Rating Band "E"

3 Bedroom Detached Bungalow

5 Llanelian Heights Old Colwyn LL29 8YB

£264,950

Reduced From £274,450 Reference Number:RP3378 21/09/23