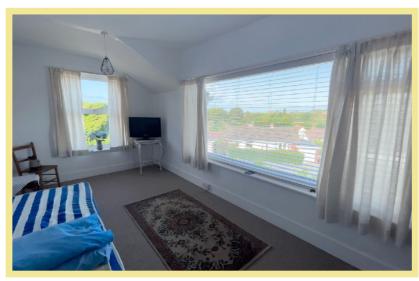

#### Bedroom One

6.01m x 2.49m (19'8" x 8'2") Maximum

#### Bedroom Three

3.60m x 3.01m (11'10" x 9'11")