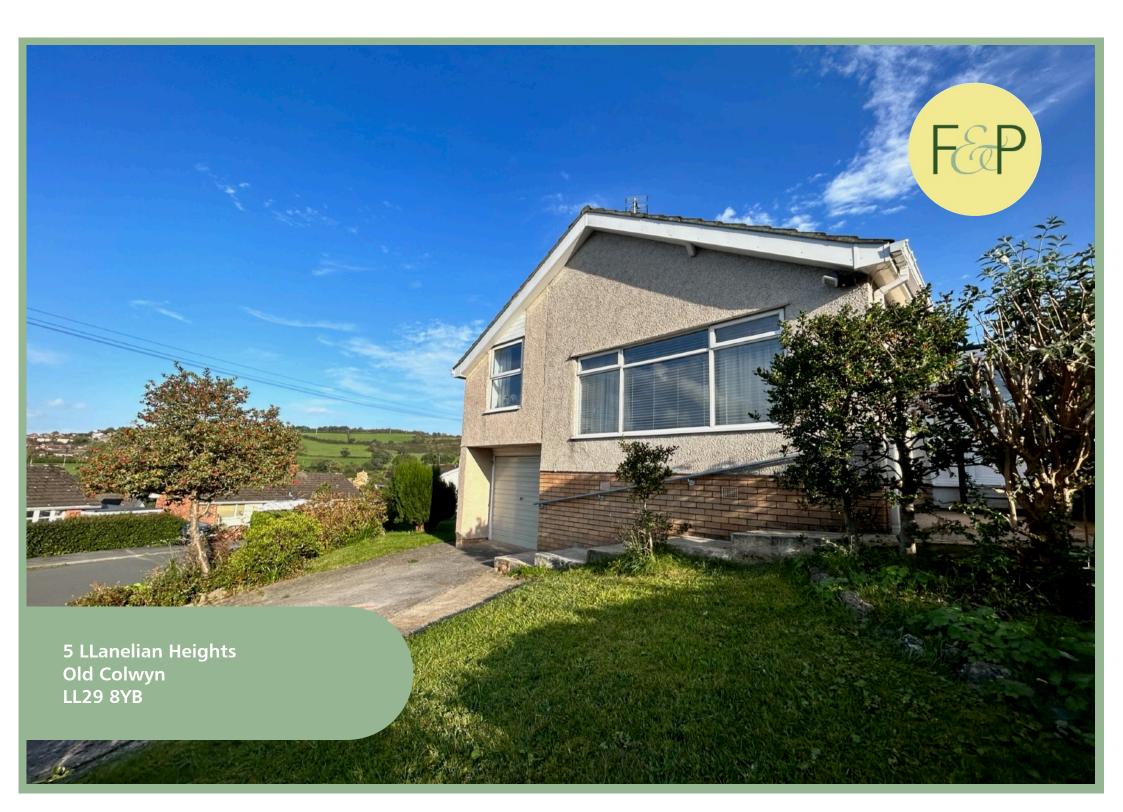

# Three Bedroom Detached Bungalow with Good Size & Versatile Accommodation

# Description

This three bedroom detached bungalow is situated close to the amenities of Old Colwyn and due to it's elevated position benefits from far reaching hillside views. The good size accommodation is extremely versatile and the current vendor has recently installed a new kitchen, refurbished the bathroom and added a porch to the property. Occupying a corner plot there is ample off road parking, garage and garden which includes a lawn and rockery to the side and rear garden that is mainly paved.

Council Tax Band: "E" (provided on <a href="www.voa.gov.uk">www.voa.gov.uk</a>)
Energy Performance Rating Band "E"

3 Bedroom Detached Bungalow

5 Llanelian Heights Old Colwyn LL29 8YB

£264,950

Reduced From £274,450 Reference Number:RP3378 21/09/23