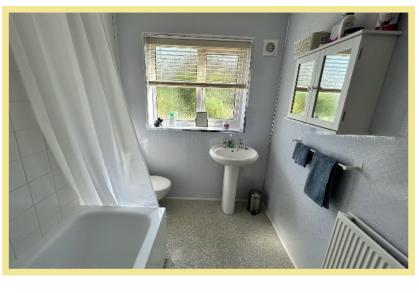

ilt in storage, lounge, dining room (which could be used as a bedroom), kitchen with access to the garden, three bedrooms, bathroom and w.c. There is upvc double glazing and gas central heating.

- √ THREE BEDROOM DETACHED BUNGALOW
- ✓ GOOD SIZE VERSATILE ACCOMMODATION
- ✓ SITUATED ON AN ELEVATED CORNER PLOT WITH FAR REACHING HILLSIDE VIEWS
- ✓ OFF ROAD PARKING & GARAGE

#### Porch

1.68m x 1.57m (5'6" x 5'2")

# Lounge

4.65m x 3.93m (15'3" x 12'11")



## Kitchen

3.00m x 3.30m (9'10" x 10'10")



# W.C.

1.11m x 2.05m (3'8" x 6'9")

# Dining Room/Bedroom

3.00m x 3.00m (9'10" x 9'10")

#### Bedroom One

6.01m x 2.49m (19'8" x 8'2") Maximum



#### Bathroom Two

3.32m x 2.25m (10'11" x 7'5")

#### Bedroom Three

3.60m x 3.01m (11'10" x 9'11")

#### Bathroom

2.34m x 1.84m (7'8" x 6'1")



#### Garage

 $5.51 \,\mathrm{m}$  x  $2.66 \,\mathrm{m}$  (18'1'' x 8'9'') Unde Eaves Storage

## Location

The property is located on the outskirts of Old Colwyn with its local shops and other facilities. The larger resort town of Colwyn Bay with its larger shops is approximately two mile distance. The A55 dual carriageway is close by for easy access to Chester and the motorways beyond.

#### Directions

From the Rhos-on-Sea office turn right onto the promenade, follow the road past Porth Eirias, turn right towards Old Colwyn, at the roundabout take the second exit onto LLanelian Road, pass the football ground on the right, turn right onto LLanelian Road where LLanelian Heights can be found on the right hand side.

Council Tax Band: "E" (provided on <a href="www.voa.gov.uk">www.voa.gov