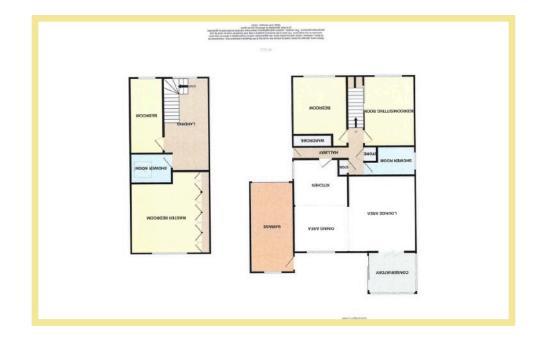

## Description

This immaculately presented four bedroom detached dormer bungalow has been refurbished by the present vendors in the last four years including creating a beautiful open plan lounge, kitchen, diner and adding a conservatory. The property must be viewed to not only appreciate the size and layout of the rooms but its location in a quiet residential area and from the far reaching views. The accommodation on the ground floor comprises of hallway with built in storage, immaculate open plan lounge, dining room and kitchen with bi-folding doors off the lounge area into a conservatory, two double bedrooms, one currently being used as an additional sitting room and a modern contemporary shower room. To the first floor there is a large landing, two bedrooms and shower room. The large master bedroom benefits from fitted wardrobes and far reaching views stretching up the Conwy Valley and towards the Little Orme and the sea. Outside there is ample off road parking, car port and garage which has a utility area. The beautifully landscaped garden to the front and rear has a variety of well established plants and shrubs and seating areas.

# Lounge Area

4.47m max x 3.93m max (14'8" x 12'11"

#### Kitchen

3.09m max x 2.70m (10'2" x 8'11")

# Dining Area

3.19m x 2.70m (10'6" x 8'11")

## Conservatory

2.77m x 2.41m (9'1" x 7'11")

## Ground Floor Bedroom

3.99m x 3.09m (13'1" x 10'2")

# Ground Floor Bedroom/Sitting Room

4.12m x 3.00m (13'6" x 9'10")

#### Shower Room

2.97m x 1.69m (9'9" x 5'7") Maximum

## Master Bedroom

4.76m x 3.59m (15'7" x 11'10")

## Bedroom/Hobbies Room

4.21m x 1.68m (13'10" x 5'6")

## Shower Room

2.48m x 1.72m (8'2" x 5'8") Maximum