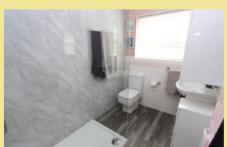

#### Shower Room

2.97m x 1.69m (9'9" x 5'7") Maximum

## Shower Room

2.48m x 1.72m (8'2" x 5'8") Maximum