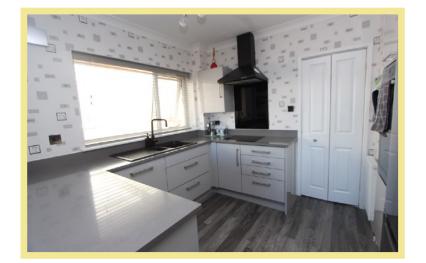

large landing, two bedrooms and shower room. The large master bedroom benefits from fitted wardrobes and far reaching views stretching up the Conwy Valley and towards the Little Orme and the sea. Outside there is ample off road parking, car port and garage which has a utility area. The beautifully landscaped garden to the front and rear has a variety of well established plants and shrubs and seating areas.

- ✓ IMMACULATELY PRESENTED FOUR BEDROOM DETACHED DORMER BUNGALOW
- ✓ WELL PLANNED ACCOMMODATION WITH AN OPEN PLAN LOUNGE/KITCHEN/DINER
- ✓ SITUATED IN SOUGHT AFTER RESIDENTIAL AREA WITH FAR REACHING VIEWS
- ✓ AMPLE OFF ROAD PARKING, COVERED CAR PORT, GARAGE, GARDEN TO FRONT & REAR

# Lounge Area

4.47m max x 3.93m max (14'8" x 12'11"



#### Kitchen

3.09m max x 2.70m (10'2" x 8'11")



# Dining Area

3.19m x 2.70m (10'6" x 8'11")

## Conservatory

2.77m x 2.41m (9'1" x 7'11")



## Ground Floor Bedroom

3.99m x 3.09m (13'1" x 10'2")

# Ground Floor Bedroom/Sitting Room

4.12m x 3.00m (13'6" x 9'10")

#### Shower Room

2.97m x 1.69m (9'9" x 5'7") Maximum

## Master Bedroom

4.76m x 3.59m (15'7" x 11'10")

## Bedroom/Hobbies Room

4.21m x 1.68m (13'10" x 5'6")

## Shower Room

2.48m x 1.72m (8'2" x 5'8") Maximum

#### Location

Rhos on Sea is a very popular seaside resort famous for its shops and amenities. It is located between the larger resorts of Colwyn Bay and Llandudno and is also close to the A55 dual carriageway for easy access to Chester and the motorways beyond.

## Directions

From the Rhos On Sea office turn left down Penrhyn Avenue, continue along past the c