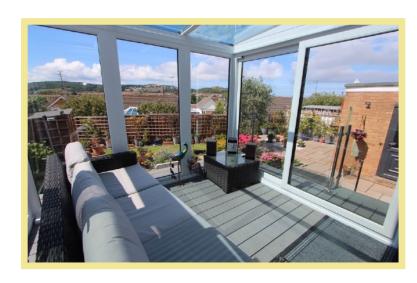

drobes and far reaching views stretching up the Conwy Valley and towards the Little Orme and the sea. Outside there is ample off road parking, car port and garage which has a utility area. The beautifully landscaped garden to the front and rear has a variety of well established plants and shrubs and seating areas.

- ✓ IMMACULATELY PRESENTED FOUR BEDROOM DETACHED DORMER BUNGALOW
- ✓ WELL PLANNED ACCOMMODATION WITH AN OPEN PLAN LOUNGE/KITCHEN/DINER
- ✓ SITUATED IN SOUGHT AFTER RESIDENTIAL AREA WITH FAR REACHING VIEWS
- ✓ AMPLE OFF ROAD PARKING, COVERED CAR PORT, GARAGE, GARDEN TO FRONT & REAR

# Lounge Area

4.47m max x 3.93m max (14'8" x 12'11"



#### Kitchen

3.09m max x 2.70m (10'2" x 8'11")



# Dining Area

3.19m x 2.70m (10'6" x 8'11")

## Conservatory

2.77m x 2.41m (9'1" x 7'11")



## Ground Floor Bedroom

3.99m x 3.09m (13'1" x 10'2")

# Ground Floor Bedroom/Sitting Room

4.12m x 3.00m (13'6" x 9'10")

#### Shower Room

2.97m x 1.69m (9'9" x 5'7") Maximum

## Master Bedroom

4.76m x 3.59m (15'7" x 11'10")

## Bedroom/Hobbies Room

4.21m x 1.68m (13'10" x 5'6")

## Shower Room

2.48m x 1.72m (8'2" x 5'8") Maximum

#### Location

Rhos on Sea is a very popular seaside resort famous for its shops and amenities. It is located between the larger resorts of Colwyn Bay and Llandudno and is also close to the A55 dual carriageway for easy access to Chester and the motorways beyond.

## Directions

From the Rhos On Sea office turn left down Penrhyn Avenue, continue along past the cricket club on the left, turn left onto Church Road, proceed to the T junction turn right onto