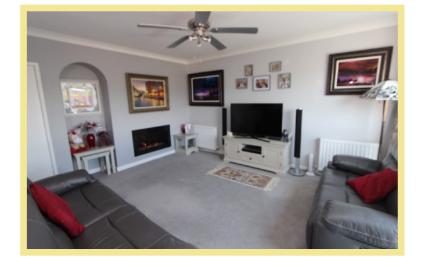

## Description

This immaculately presented four bedroom detached dormer bungalow has been refurbished by the present vendors in the last four years including creating a beautiful open plan lounge, kitchen, diner and adding a conservatory. The property must be viewed to not only appreciate the size and layout of the rooms but its location in a quiet residential area and from the far reaching views. The accommodation on the ground floor comprises of hallway with built in storage, immaculate open plan lounge, dining room and kitchen with bi-folding doors off the lounge area into a conservatory, two double bedrooms, one currently being used as an additional sitting room and a modern contemporary shower room. To the first floor there is a large landing, two bedrooms and shower room. The large master bedroom benefits from fitted wardrobes and far reaching views stretching up the Conwy Valley and towards the Little Orme and the sea. Outside there is ample off road parking, car port and garage which has a utility area. The beautifully landscaped garden to the front and rear has a variety of well established plants and shrubs and seating areas.

# Lounge Area

4.47m max x 3.93m max (14'8" x 12'11"