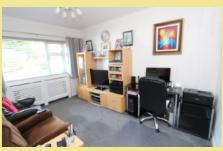

# Ground Floor Bedroom/Sitting Room

4.12m x 3.00m (13'6" x 9'10")

## Bedroom/Hobbies Room

4.21m x 1.68m (13'10" x 5'6")