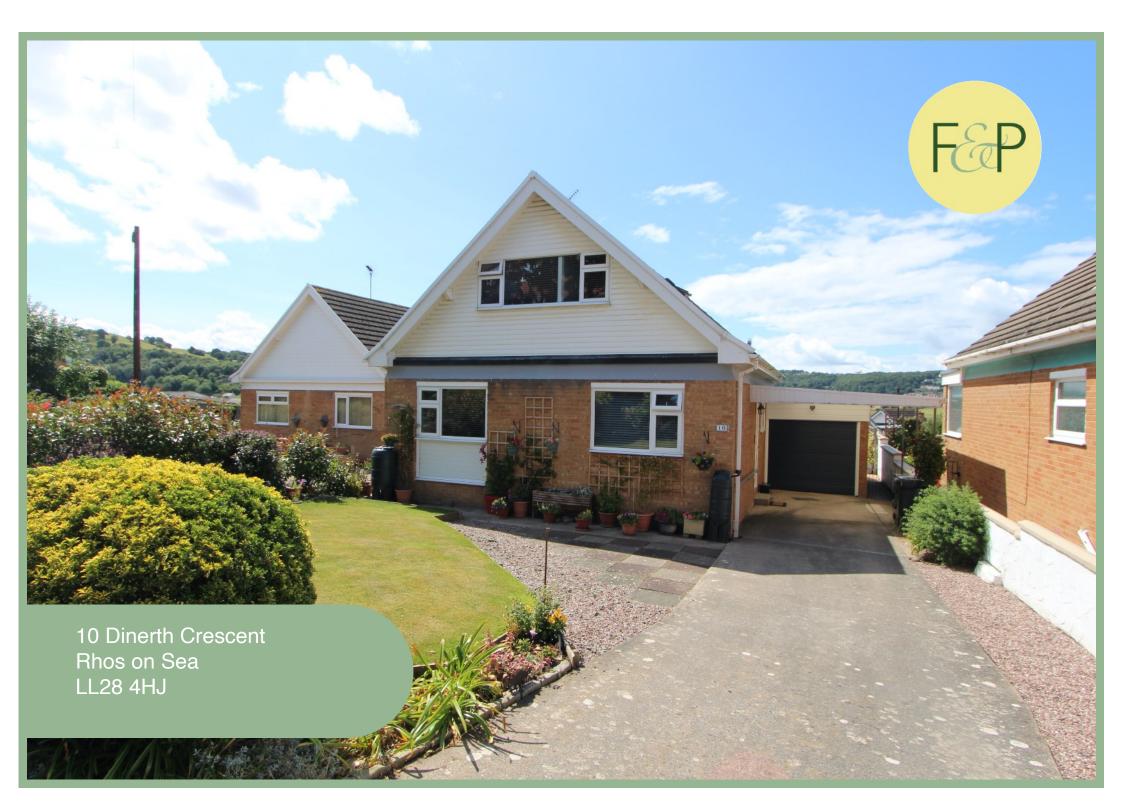

# Immaculately Presented Four Bedroom Detached Dormer Bungalow Enjoying Far reaching Views

## Description

This immaculately presented four bedroom detached dormer bungalow has been refurbished by the present vendors in the last four years including creating a beautiful open plan lounge, kitchen, diner and adding a conservatory. The property must be viewed to not only appreciate the size and layout of the rooms but its location in a quiet residential area and from the far reaching views. The accommodation on the ground floor comprises of hallway with built in storage, immaculate open plan lounge, dining room and kitchen with bi-folding doors off the lounge area into a conservatory, two double bedrooms, one currently being used as an additional sitting room and a modern contemporary shower room. To the first floor there is a large landing, two bedrooms and shower room. The large master bedroom benefits from fitted wardrobes and far reaching views stretching up the Conwy Valley and towards the Little Orme and the sea. Outside there is ample off road parking, car port and garage which has a utility area. The beautifully landscaped garden to the front and rear has a variety of well established plants and shrubs and seating areas.

Council Tax Band: "F" (provided on www.voa.gov.uk)

Energy Performance Rating Band D

4 Bedroom
Detached Dormer
Bungalow

10 Dinerth Crescent Rhos on Sea LL28 4HJ

£319,950

Fletcher & Poole,

Registered Company