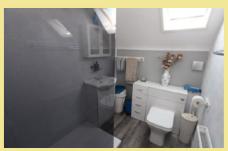

#### Shower Room

2.97m x 1.69m (9'9" x 5'7") Maximum

## Shower Room

2.48m x 1.72m (8'2" x 5'8") Maximum