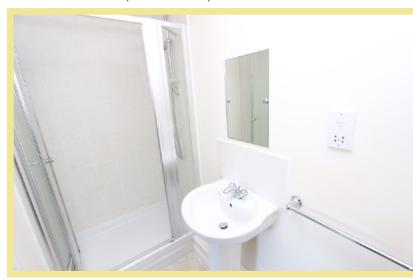

## **Ensuite Shower Room**

2.85m x 1.11m (9'4" x 3'8")

#### Bathroom

2.00m x 1.68m (6'7" x 5'6")