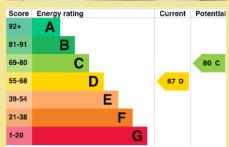

### Directions

From the Rhos On Sea office turn left down Penrhyn Avenue, pass the cricket ground on the left, take a left turn onto Cysgod Y Bryn.

Council Tax Band: "C" Energy Performance Rating Band D