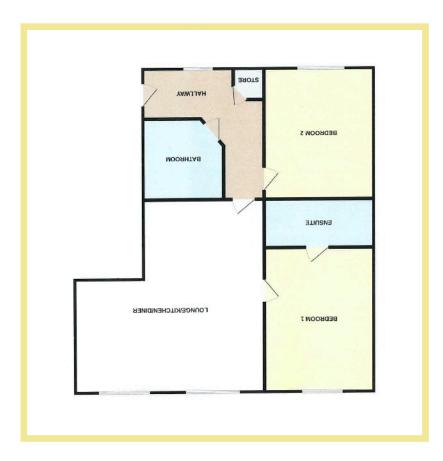

## Description

This well presented two bedroom second floor apartment is situated in the sought after development of Cysgod Y Bryn and within walking distance of Rhos on Sea village and the promenade. The property has upvc double glazing and electric heating and viewing is highly recommended to appreciate the location and spacious layout. The accommodation in brief comprises of entrance hallway with access to loft for storage, large lounge/kitchen/diner, two double bedrooms with main benefitting from an ensuite shower room and a family bathroom.

# Lounge/Kitchen/Diner

5.32m x 5.25m (17'5" x 17'3")

#### Bedroom One

4.04m x 2.97m (13'3" x 9'9")

## **Ensuite Shower Room**

2.85m x 1.11m (9'4" x 3'8")

#### Bedroom Two

3.25m x 2.79m (10'8" x 9'2")

#### Bathroom

2.00m x 1.68m (6'7" x 5'6")