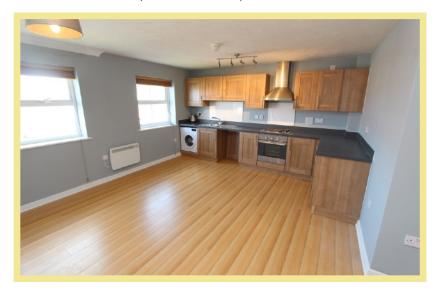

nd floor apartment is situated in the sought after development of Cysgod Y Bryn and within walking distance of Rhos on Sea village and the promenade. The property has upvc double glazing and electric heating and viewing is highly recommended to appreciate the location and spacious layout. The accommodation in brief comprises of entrance hallway with access to loft for storage, large lounge/kitchen/diner, two double bedrooms with main benefitting from an ensuite shower room and a family bathroom.

The property also benefits from allocated parking and visitor parking.

- ✓ WELL PRESENTED TWO BEDROOM SECOND FLOOR APARTMENT
- ✓ SITUATED CLOSE TO LOCAL SHOPS, SCHOOLS & AMENITIES
- ✓ IDEAL FOR INVESTORS & FIRST TIME BUYERS
- **√** NO CHAIN

# Lounge/Kitchen/Diner

5.32m x 5.25m (17'5" x 17'3")





#### Bedroom One

4.04m x 2.97m (13'3" x 9'9")



## **Ensuite Shower Room**

2.85m x 1.11m (9'4" x 3'8")



#### Bedroom Two

3.25m x 2.79m (10'8" x 9'2")

#### Bathroom

2.00m x 1.68m (6'7" x 5'6")

#### Location

The property is located in the popular coastal resort of Rhos On Sea with its wealth of local shops and other facilities. The larger resorts of Llandudno and Colwyn Bay are approximately 3 miles and 1 mile respectively and it is conveniently located for easy access to the A55 dual carriageway for Chester and the motorways beyond, also the main rail line Holyhead to Euston.

### Directions

From the Rhos On Sea office turn left down Penrhyn Avenue, pass the cricket ground on the left, take a left turn onto Cysgod Y Bryn.

Council Tax Band: "C" Energy Performance Rating Band