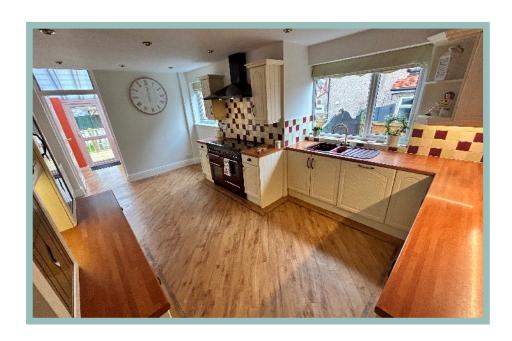

The property also benefits from UPVC double glazing and gas CH and viewing is highly recommended to appreciate the spacious layout, presentation throughout and central village location.

The accommodation on the ground floor briefly comprises, porch, large hallway with original features, spacious lounge with feature bay window, a second large lounge/dining room with a sunroom leading off it with French doors onto the raised decking, large open plan kitchen/diner with fully fitted kitchen with integrated appliances, utility room and cupboard under the stairs. Upstairs there is a spacious landing, large double bedroom to the front with bay window and sea views, a further two large double bedrooms, a fourth smaller double bedroom and a family bathroom with separate shower and bath.

#### Kitchen/Diner

5.68m x 3.50m (18'8" x 11'6")