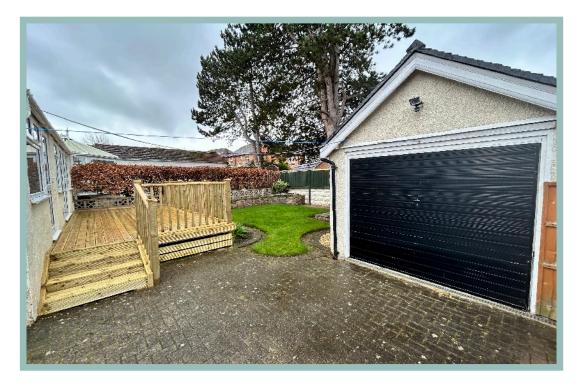

Outside to the front is a blocked paved driveway with off road parking for around four cars with access to a garage. The rear garden has fenced borders with access to a raised decked area of the sunlounge, laid to lawn with borders containing mature shrubs and trees.

#### Garage

5.21m x 2.83m (17'1" x 9'4")