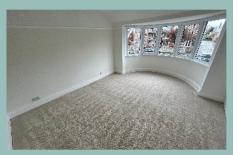

#### Lounge

5.01m x 3.89m (16'5" x 12'9") Maximum

## Bedroom One

5.10m x 3.93m (16'9" x 12'11") Maximum