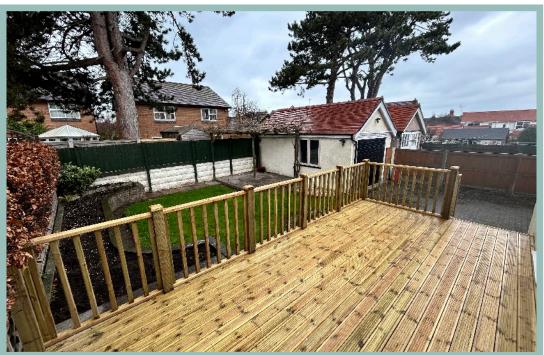

The property has been refurbished by the current owners internally to include fully redecorated throughout with new carpets and benefits from a light and spacious feel throughout. Also externally to the rear there is a new raised decked area of the sunlounge.

Outside to the front is a blocked paved driveway with off road parking for around four cars with access to a garage. The rear garden has fenced borders with access to a raised decked area of the sunlounge, laid to lawn with borders containing mature shrubs and trees.