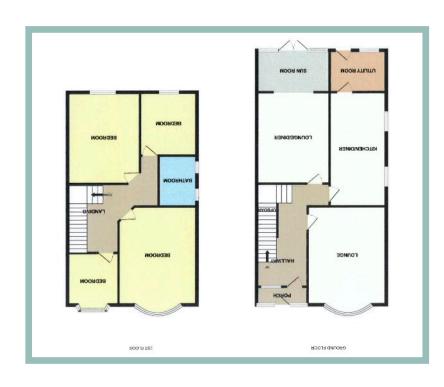

# Porch

2.58m x 0.91m (8'6" x 3'0")

#### Cupboard

2.09m x 0.75m (6'10" x 2'6")

#### Lounge

5.01m x 3.89m (16'5" x 12'9") Maximum

# Lounge/Dining Room

4.52m x 3.71m (14′10″ x 12′2″)

#### Sun Room

3.82m x 2.01m (12'7" x 6'7")

#### Kitchen/Diner

5.68m x 3.50m (18'8" x 11'6")

#### Utility

2.78m x 2.03m (9'1" x 6'8")

## Bedroom One

5.10m x 3.93m (16'9" x 12'11") Maximum

#### Bedroom Two

4.52m x 3.72m (14'10" x 12'2")

#### Bedroom Three

2.91m x 2.82m (9'7" x 9'3")

### Bedroom Four

2.71m x 2.70m (8'11" x 8'10")

# Bathroom

2.71m x 1.97m (8'11" x 6'6")

#### Garage

5.21m x 2.83m (17'1" x 9'4")