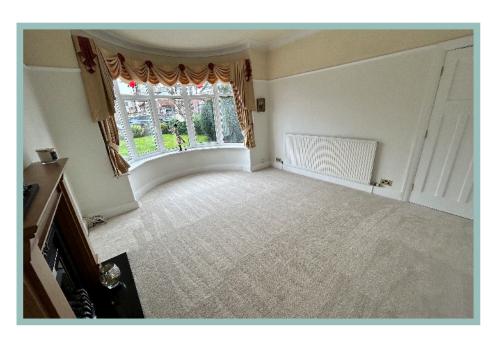

#### Lounge

5.01m x 3.89m (16'5" x 12'9") Maximum

The property also benefits from UPVC double glazing and gas CH and viewing is highly recommended to appreciate the spacious layout, presentation throughout and central village location.

The accommodation on the ground floor briefly comprises, porch, large hallway with original features, spacious lounge with feature bay window, a second large lounge/dining room with a sunroom leading off it with French doors onto the raised decking, large open plan kitchen/diner with fully fitted kitchen with integrated appliances, utility room and cupboard under the stairs. Upstairs there is a spacious landing, large double bedroom to the front with bay window and sea views, a further two large double bedrooms, a fourth smaller double bedroom and a family bathroom with separate shower and bath.