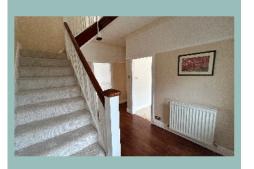

The property also benefits from UPVC double glazing and gas CH and viewing is highly recommended to appreciate the spacious layout, presentation throughout and central village location.

The accommodation on the ground floor briefly comprises, porch, large hallway with original features, spacious lounge with feature bay window, a second large lounge/dining room with a sunroom leading off it with French doors onto the raised decking, large open plan kitchen/diner with fully fitted kitchen with integrated appliances, utility room and cupboard under the stairs. Upstairs there is a spacious landing, large double bedroom to the front with bay window and sea views, a further two large double bedrooms, a fourth smaller double bedroom and a family bathroom with separate shower and bath.