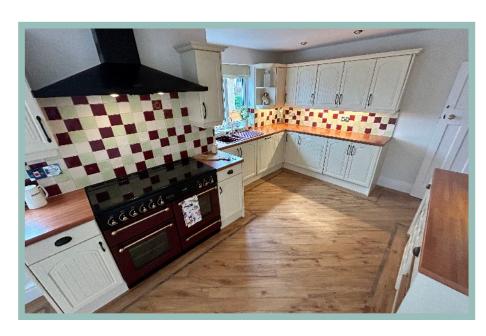

The property also benefits from UPVC double glazing and gas CH and viewing is highly recommended to appreciate the spacious layout, presentation throughout and central village location.

The accommodation on the ground floor briefly comprises, porch, large hallway with original features, spacious lounge with feature bay window, a second large lounge/dining room with a sunroom leading off it with French doors onto the raised decking, large open plan kitchen/diner with fully fitted kitchen with integrated appliances, utility room and cupboard under the stairs. Upstairs there is a spacious landing, large double bedroom to the front with bay window and sea views, a further two large double bedrooms, a fourth smaller double bedroom and a family bathroom with separate shower and bath.

#### Kitchen/Diner

5.68m x 3.50m (18'8" x 11'6")