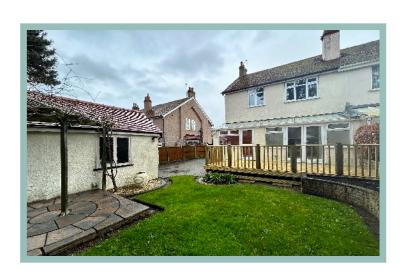

The property has been refurbished by the current owners internally to include fully redecorated throughout with new carpets and benefits from a light and spacious feel throughout. Also externally to the rear there is a new raised decked area of the sunlounge.

Outside to the front is a blocked paved driveway with off road parking for around four cars with access to a garage. The rear garden has fenced borders with access to a raised decked area of the sunlounge, laid to lawn with borders containing mature shrubs and trees.