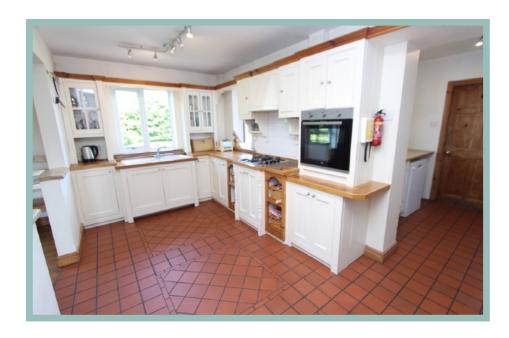

The accommodation on the ground floor comprises of an impressive open plan hallway, cloakroom, double doors give access to the lounge with a step up to an area currently occupied by a pool table and access to a conservatory. The hallway opens onto a large dining area which leads into the kitchen and two good size utility rooms where you can access the garage. Off the dining room area there is a bedroom which could be used as an additional sitting room. To the first floor there are five bedrooms all with either countryside or coastal views, a family bathroom and one of the bedrooms benefitting from an ensuite shower room. There is also an additional room currently being used as a lounge to take in those amazing views. The property benefits from a new Air sourced Heat Pump Heating System together with 14 new roof fixed solar panels.

#### 4.85m x 2.54m (15'11" x 8'4")

Utility 1 2.23m x 2.17m (7'4" x 7'2")

Utility 2 2.23m x 2.84m (7'4" x 9'4")

Master Bedroom 4.20m x 3.48m (13'10" x 11'5")

Ensuite

2.76m x 1.15m (9'1" x 3'9")

Bedroom Two

4.07m x 4.05m (13'4" x 13'3")