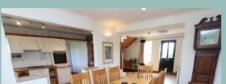

The accommodation on the ground floor comprises of an impressive open plan hallway, cloakroom, double doors give access to the lounge with a step up to an area currently occupied by a pool table and access to a conservatory. The hallway opens onto a large dining area which leads into the kitchen and two good size utility rooms where you can access the garage. Off the dining room area there is a bedroom which could be used as an additional sitting room. To the first floor there are five bedrooms all with either countryside or coastal views, a family bathroom and one of the bedrooms benefitting from an ensuite shower room. There is also an additional room currently being used as a lounge to take in those amazing views. The property benefits from a new Air sourced Heat Pump Heating System together with 14 new roof fixed solar panels.

### Hallway

6.05m x 2.96m (19'10" x 9'9")

Lounge 9.80m x 4.05m (32'2 x 13'4") Maximum

Conservatory 3.68m x 3.47m (12'1" x 11'5")

Cloakroom 1.70m x 0.95m (5'7" x 3'2")

Dining Area

4.20m x 3.43m (13'10" x 11'3")