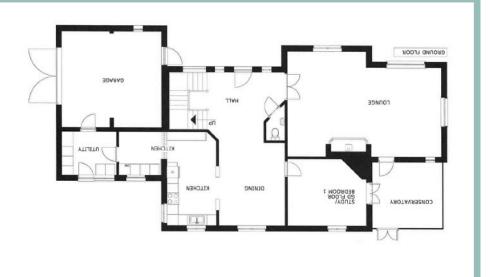

The accommodation on the ground floor comprises of an impressive open plan hallway, cloakroom, double doors give access to the lounge with a step up to an area currently occupied by a pool table and access to a conservatory. The hallway opens onto a large dining area which leads into the kitchen and two good size utility rooms where you can access the garage. Off the dining room area there is a bedroom which could be used as an additional sitting room. To the first floor there are five bedrooms all with either countryside or coastal views, a family bathroom and one of the bedrooms benefitting from an ensuite shower room. There is also an additional room currently being used as a lounge to take in those amazing views. The property benefits from a new Air sourced Heat Pump Heating System together with 14 new roof fixed solar panels.

### Hallway

6.05m x 2.96m (19'10" x 9'9")

Lounge 9.80m x 4.05m (32'2 x 13'4") Maximum

Conservatory 3.68m x 3.47m (12'1" x 11'5")

Cloakroom 1.70m x 0.95m (5'7" x 3'2")

Dining Area

4.20m x 3.43m (13'10" x 11'3")

Ground Floor Bedroom/Sitting Room

4.07m x 3.48m (13'4" x 11'5") Maximum

Kitchen

6 Bedroom Detached House

Ty Lafant Llanrwst Road Bryn Y Maen LL28 5ET

#### 4.85m x 2.54m (15'11" x 8'4")

Utility 1 2.23m x 2.17m (7'4" x 7'2")

Utility 2 2.23m x 2.84m (7'4" x 9'4")

Master Bedroom 4.20m x 3.48m (13'10" x 11'5")

Ensuite

2.76m x 1.15m (9'1" x 3'9")

Bedroom Two

4.07m x 4.05m (13'4" x 13'3")

Garage

5.20m x 5.02m (17'1" x 16'6")

| Energy Efficiency Rating                    | J       |           |
|---------------------------------------------|---------|-----------|
| /ery energy efficient - lower running costs | Current | Potential |
| (92 plus) A                                 | 88      | 90        |
| (81-91) <b>B</b>                            | 00      |           |
| (69-80) C                                   |         |           |
| (39-54)                                     |         |           |
| (21-38) F                                   |         |           |
| (1-20) <b>G</b>                             |         |           |
|                                             | _       | _         |