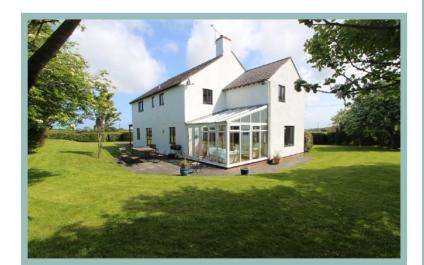

### Description.

Situated in the rural location of Bryn Y Man yet only minutes away from the amenities of Llandudno and Colwyn Bay this spacious six bedroom detached house benefits from far reaching countryside and coastal views. The well planned accommodation also benefits from a wrap around garden, double garage and paddock which is adjoining the property. Viewing is highly recommended to not only appreciate the location and views but the size and layout of the rooms.

The accommodation on the ground floor comprises of an impressive open plan hallway, cloakroom, double doors give access to the lounge with a step up to an area currently occupied by a pool table and access to a conservatory. The hallway opens onto a large dining area which leads into the kitchen and two good size utility rooms where you can access the garage. Off the dining room area there is a bedroom which could be used as an additional sitting room. To the first floor there are five bedrooms all with either countryside or coastal views, a family bathroom and one of the bedrooms benefitting from an ensuite shower room. There is also an additional room currently being used as a lounge to take in those amazing views. The property benefits from a new Air sourced Heat Pump Heating System together with 14 new roof fixed solar panels.