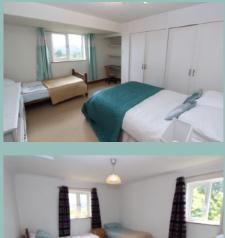

The accommodation on the ground floor comprises of an impressive open plan hallway, cloakroom, double doors give access to the lounge with a step up to an area currently occupied by a pool table and access to a conservatory. The hallway opens onto a large dining area which leads into the kitchen and two good size utility rooms where you can access the garage. Off the dining room area there is a bedroom which could be used as an additional sitting room. To the first floor there are five bedrooms all with either countryside or coastal views, a family bathroom and one of the bedrooms benefitting from an ensuite shower room. There is also an additional room currently being used as a lounge to take in those amazing views. The property benefits from a new Air sourced Heat Pump Heating System together with 14 new roof fixed solar panels.

### Bedroom Four

2.97m x 2.91m (9'9" x 9'7")

### Bedroom Five

3.47m x 1.96m (11'5" x 6'5")