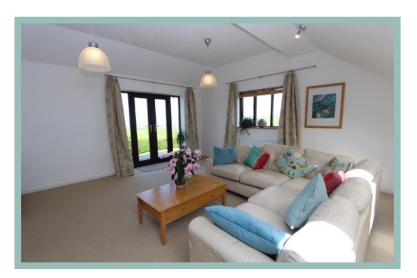

The accommodation on the ground floor comprises of an impressive open plan hallway, cloakroom, double doors give access to the lounge with a step up to an area currently occupied by a pool table and access to a conservatory. The hallway opens onto a large dining area which leads into the kitchen and two good size utility rooms where you can access the garage. Off the dining room area there is a bedroom which could be used as an additional sitting room. To the first floor there are five bedrooms all with either countryside or coastal views, a family bathroom and one of the bedrooms benefitting from an ensuite shower room. There is also an additional room currently being used as a lounge to take in those amazing views. The property benefits from a new Air sourced Heat Pump Heating System together with 14 new roof fixed solar panels.