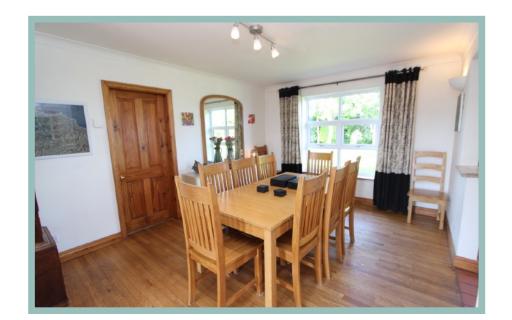

### Hallway

6.05m x 2.96m (19'10" x 9'9")

Lounge 9.80m x 4.05m (32'2 x 13'4") Maximum

Conservatory 3.68m x 3.47m (12'1" x 11'5")

Cloakroom 1.70m x 0.95m (5'7" x 3'2")

Dining Area

4.20m x 3.43m (13'10" x 11'3")