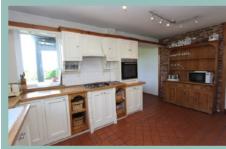

The accommodation on the ground floor comprises of an impressive open plan hallway, cloakroom, double doors give access to the lounge with a step up to an area currently occupied by a pool table and access to a conservatory. The hallway opens onto a large dining area which leads into the kitchen and two good size utility rooms where you can access the garage. Off the dining room area there is a bedroom which could be used as an additional sitting room. To the first floor there are five bedrooms all with either countryside or coastal views, a family bathroom and one of the bedrooms benefitting from an ensuite shower room. There is also an additional room currently being used as a lounge to take in those amazing views. The property benefits from a new Air sourced Heat Pump Heating System together with 14 new roof fixed solar panels.

#### 4.85m x 2.54m (15'11" x 8'4")

Utility 1 2.23m x 2.17m (7'4" x 7'2")

Utility 2 2.23m x 2.84m (7'4" x 9'4")

Master Bedroom 4.20m x 3.48m (13'10" x 11'5")

Ensuite

2.76m x 1.15m (9'1" x 3'9")

Bedroom Two

4.07m x 4.05m (13'4" x 13'3")