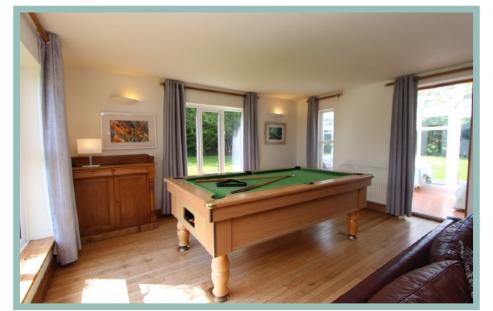

The accommodation on the ground floor comprises of an impressive open plan hallway, cloakroom, double doors give access to the lounge with a step up to an area currently occupied by a pool table and access to a conservatory. The hallway opens onto a large dining area which leads into the kitchen and two good size utility rooms where you can access the garage. Off the dining room area there is a bedroom which could be used as an additional sitting room. To the first floor there are five bedrooms all with either countryside or coastal views, a family bathroom and one of the bedrooms benefitting from an ensuite shower room. There is also an additional room currently being used as a lounge to take in those amazing views. The property benefits from a new Air sourced Heat Pump Heating System together with 14 new roof fixed solar panels.