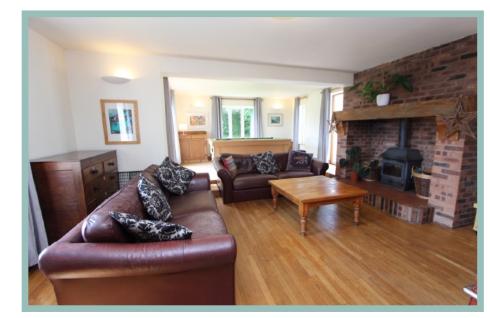

The accommodation on the ground floor comprises of an impressive open plan hallway, cloakroom, double doors give access to the lounge with a step up to an area currently occupied by a pool table and access to a conservatory. The hallway opens onto a large dining area which leads into the kitchen and two good size utility rooms where you can access the garage. Off the dining room area there is a bedroom which could be used as an additional sitting room. To the first floor there are five bedrooms all with either countryside or coastal views, a family bathroom and one of the bedrooms benefitting from an ensuite shower room. There is also an additional room currently being used as a lounge to take in those amazing views. The property benefits from a new Air sourced Heat Pump Heating System together with 14 new roof fixed solar panels.

### Hallway

6.05m x 2.96m (19'10" x 9'9")

Lounge 9.80m x 4.05m (32'2 x 13'4") Maximum

Conservatory 3.68m x 3.47m (12'1" x 11'5")

Cloakroom 1.70m x 0.95m (5'7" x 3'2")

Dining Area

4.20m x 3.43m (13'10" x 11'3")