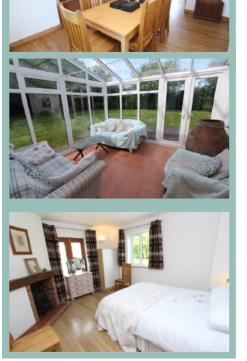

The accommodation on the ground floor comprises of an impressive open plan hallway, cloakroom, double doors give access to the lounge with a step up to an area currently occupied by a pool table and access to a conservatory. The hallway opens onto a large dining area which leads into the kitchen and two good size utility rooms where you can access the garage. Off the dining room area there is a bedroom which could be used as an additional sitting room. To the first floor there are five bedrooms all with either countryside or coastal views, a family bathroom and one of the bedrooms benefitting from an ensuite shower room. There is also an additional room currently being used as a lounge to take in those amazing views. The property benefits from a new Air sourced Heat Pump Heating System together with 14 new roof fixed solar panels.

### Hallway

6.05m x 2.96m (19'10" x 9'9")

Lounge 9.80m x 4.05m (32'2 x 13'4") Maximum

Conservatory 3.68m x 3.47m (12'1" x 11'5")

Cloakroom 1.70m x 0.95m (5'7" x 3'2")

Dining Area

4.20m x 3.43m (13'10" x 11'3")

Ground Floor Bedroom/Sitting Room

4.07m x 3.48m (13'4" x 11'5") Maximum

Kitchen

6 Bedroom Detached House

Ty Lafant Llanrwst Road Bryn Y Maen LL28 5ET