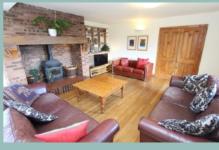

The accommodation on the ground floor comprises of an impressive open plan hallway, cloakroom, double doors give access to the lounge with a step up to an area currently occupied by a pool table and access to a conservatory. The hallway opens onto a large dining area which leads into the kitchen and two good size utility rooms where you can access the garage. Off the dining room area there is a bedroom which could be used as an additional sitting room. To the first floor there are five bedrooms all with either countryside or coastal views, a family bathroom and one of the bedrooms benefitting from an ensuite shower room. There is also an additional room currently being used as a lounge to take in those amazing views. The property benefits from a new Air sourced Heat Pump Heating System together with 14 new roof fixed solar panels.

### Hallway

6.05m x 2.96m (19'10" x 9'9")

Lounge 9.80m x 4.05m (32'2 x 13'4") Maximum

Conservatory 3.68m x 3.47m (12'1" x 11'5")

Cloakroom 1.70m x 0.95m (5'7" x 3'2")

Dining Area

4.20m x 3.43m (13'10" x 11'3")