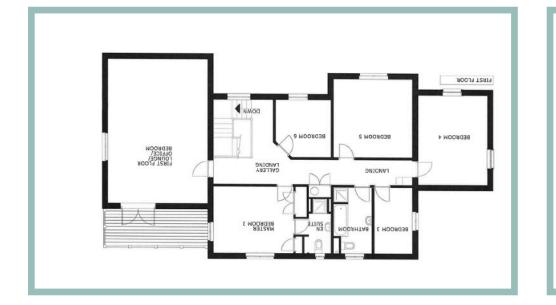

The accommodation on the ground floor comprises of an impressive open plan hallway, cloakroom, double doors give access to the lounge with a step up to an area currently occupied by a pool table and access to a conservatory. The hallway opens onto a large dining area which leads into the kitchen and two good size utility rooms where you can access the garage. Off the dining room area there is a bedroom which could be used as an additional sitting room. To the first floor there are five bedrooms all with either countryside or coastal views, a family bathroom and one of the bedrooms benefitting from an ensuite shower room. There is also an additional room currently being used as a lounge to take in those amazing views. The property benefits from a new Air sourced Heat Pump Heating System together with 14 new roof fixed solar panels.

5.53m x 5.16m (18'2" x 16'11") Maximum

### **Bedroom Three**

4.35m x 3.58m (14'3" x 11'9")

### Bedroom Four

2.97m x 2.91m (9'9" x 9'7")

### Bedroom Five

3.47m x 1.96m (11'5" x 6'5")

#### Bathroom

3.47m x 1.97m (11'5" x 6'6")

#### 4.85m x 2.54m (15'11" x 8'4")

Utility 1 2.23m x 2.17m (7'4" x 7'2")

Utility 2 2.23m x 2.84m (7'4" x 9'4")

Master Bedroom 4.20m x 3.48m (13'10" x 11'5")

Ensuite

2.76m x 1.15m (9'1" x 3'9")

Bedroom Two

4.07m x 4.05m (13'4" x 13'3")