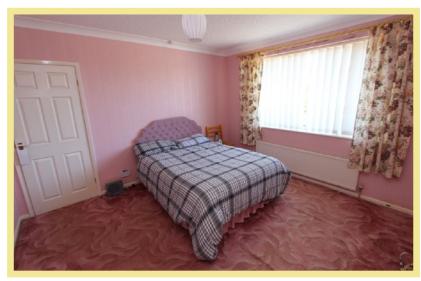

#### Bedroom One

3.78m x 3.63m (12'5" x 11'11")

#### Bedroom Two

3.28m x 3.05m (10'9" x 10'0")

#### Bedroom Three

4.22m x 3.08m (13'10" x 10'1")