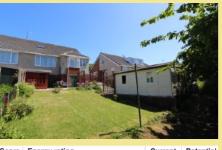

To the first floor there is a landing with a velux window, a double bedroom with ensuite and built in wardrobes and a study/store room. Outside to the front is off road parking for three/four vehicles with access to a garage. The front garden has a variety of shrubs and trees with the rear garden laid to lawn with access to two store rooms beneath the property.