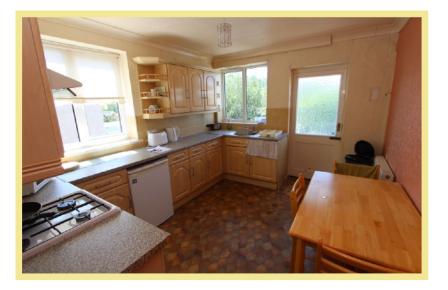

hallway, spacious lounge, kitchen /diner, two double bedrooms, bathroom and rear porch.

To the first floor there is a landing with a velux window, a double bedroom with ensuite and built in wardrobes and a study/store room. Outside to the front is off road parking for three/four vehicles with access to a garage. The front garden has a variety of shrubs and trees with the rear garden laid to lawn with access to two store rooms beneath the property.

- ✓ SPACIOUS THREE BEDROOM SEMI
  DETACHED BUNGALOW
- ✓ REFURBISHMENT OPPORTUNITY
- ✓ SITUATED IN A SOUGHT AFTER LOCATION
- ✓ MAINTAINS A WEALTH OF POTENTIAL
  THROUGHOUT
- ✓ FAR REACHING VIEWS TO THE REAR
- ✓ OFF ROAD PARKING & GARAGE
- √ NO CHAIN

# Lounge

4.99m x 3.63m (16'4" x 11'11")



#### Kitchen/Diner

3.66m x 3.03m (12'0" x 9'11")



#### Bathroom

1.97m x 1.72m (6'6" x 5'8")

# Landing

3.20m x 2.55m (10'6" x 8'4")

#### Study

2.84m x 2.54m (9'4" x 8'4")

#### Bedroom One

3.78m x 3.63m (12'5" x 11'11")



#### Bedroom Two

3.28m x 3.05m (10'9" x 10'0")

#### Bedroom Three

4.22m x 3.08m (13'10" x 10'1")

#### Ensuite

2.44m x 0.93m (8'0" x 3'1")

#### Store Room One

5.07m x 3.67m (16'8" x 12'1")

#### Store Room Two

3.67m x 1.83m (12'1" x 6'0")

#### Garage

5.01m x 2.57m (16'5" x 8'5")

#### Location

Rhos on Sea is a very popular seaside resort famous for its shops and amenities. It is located between the larger resorts of Colwyn Bay and Llandudno and is also close to the A55 dual carriageway for easy access to Chester and the motorways beyond.

## Directions

From the Rhos On Sea office turn left down Penrhyn