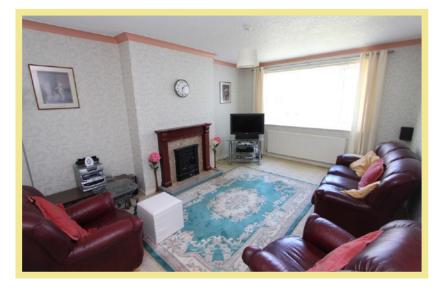

e accommodation on the ground floor briefly comprises hallway, spacious lounge, kitchen /diner, two double bedrooms, bathroom and rear porch.

To the first floor there is a landing with a velux window, a double bedroom with ensuite and built in wardrobes and a study/store room. Outside to the front is off road parking for three/four vehicles with access to a garage. The front garden has a variety of shrubs and trees with the rear garden laid to lawn with access to two store rooms beneath the property.

- ✓ SPACIOUS THREE BEDROOM SEMI
  DETACHED BUNGALOW
- ✓ REFURBISHMENT OPPORTUNITY
- ✓ SITUATED IN A SOUGHT AFTER LOCATION
- ✓ MAINTAINS A WEALTH OF POTENTIAL
  THROUGHOUT
- ✓ FAR REACHING VIEWS TO THE REAR
- ✓ OFF ROAD PARKING & GARAGE
- √ NO CHAIN

# Lounge

4.99m x 3.63m (16'4" x 11'11")



#### Kitchen/Diner

3.66m x 3.03m (12'0" x 9'11")



#### Bathroom

1.97m x 1.72m (6'6" x 5'8")

# Landing

3.20m x 2.55m (10'6" x 8'4")

#### Study

2.84m x 2.54m (9'4" x 8'4")

#### Bedroom One

3.78m x 3.63m (12'5" x 11'11")



#### Bedroom Two

3.28m x 3.05m (10'9" x 10'0")

#### Bedroom Three

4.22m x 3.08m (13'10" x 10'1")

#### Ensuite

2.44m x 0.93m (8'0" x 3'1")

#### Store Room One

5.07m x 3.67m (16'8" x 12'1")

#### Store Room Two

3.67m x 1.83m (12'1" x 6'0")

#### Garage

5.01m x 2.57m (16'5" x 8'5")

#### Location

Rhos on Sea is a very popular seaside resort famous for its shops and amenities. It is located between the larger resorts of Colwyn Bay and Llandudno and is also close to the A55 dual carriageway for easy access to Chester and the motorways beyond.

## Direction