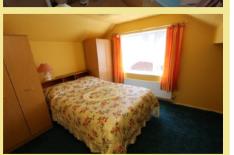

#### Bedroom One

3.78m x 3.63m (12'5" x 11'11")

#### Bedroom Two

3.28m x 3.05m (10'9" x 10'0")

#### Bedroom Three

4.22m x 3.08m (13'10" x 10'1")