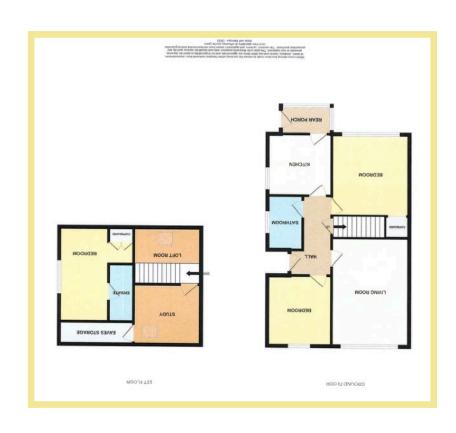

# Description

REFURBISHMENT OPPORTUNITY. A three bedroom semi detached bungalow situated in a sought after location and benefitting from far reaching views to the rear. The property maintains a wealth of potential and viewing is highly recommended to appreciate the spacious layout, sunny rear garden and location. The accommodation on the ground floor briefly comprises hallway, spacious lounge, kitchen /diner, two double bedrooms, bathroom and rear porch.

To the first floor there is a landing with a velux window, a double bedroom with ensuite and built in wardrobes and a study/store room. Outside to the front is off road parking for three/four vehicles with access to a garage. The front garden has a variety of shrubs and trees with the rear garden laid to lawn with access to two store rooms beneath the property.

# Lounge

4.99m x 3.63m (16'4" x 11'11")

#### Kitchen/Diner

3.66m x 3.03m (12'0" x 9'11")

#### Bathroom

1.97m x 1.72m (6'6" x 5'8")

# Landing

3.20m x 2.55m (10'6" x 8'4")

#### Study

2.84m x 2.54m (9'4" x 8'4")

#### Bedroom One

3.78m x 3.63m (12'5" x 11'11")

#### Bedroom Two

3.28m x 3.05m (10'9" x 10'0")

#### Bedroom Three

4.22m x 3.08m (13'10" x 10'1")

#### Ensuite

2.44m x 0.93m (8'0" x 3'1")

#### Store Room One

5.07m x 3.67m (16'8" x 12'1")

#### Store Room Two

3.67m x 1.83m (12'1" x 6'0")

#### Garage

5.01m x 2.57m (16'5" x 8'5")