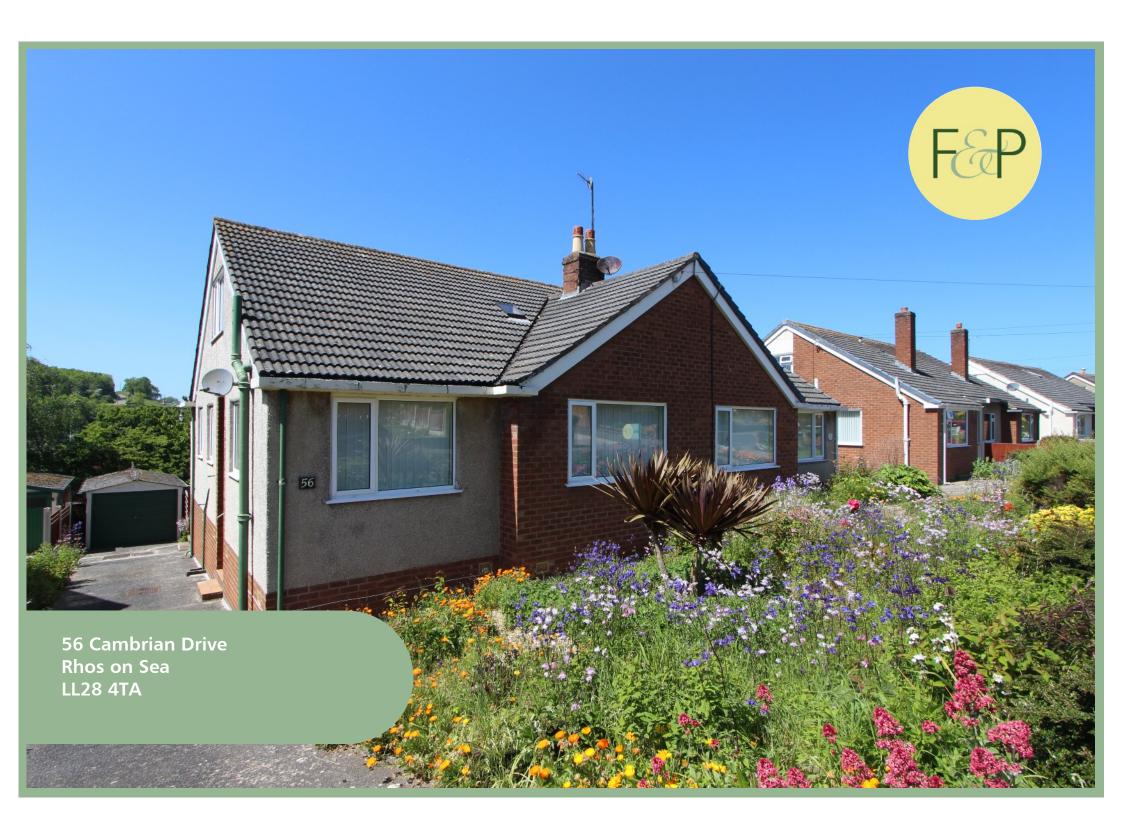

# Three Bedroom Semi Detached Bungalow Situated In A Sought After Location

# Description

REFURBISHMENT OPPORTUNITY. A three bedroom semi detached bungalow situated in a sought after location and benefitting from far reaching views to the rear. The property maintains a wealth of potential and viewing is highly recommended to appreciate the spacious layout, sunny rear garden and location. The accommodation on the ground floor briefly comprises hallway, spacious lounge, kitchen /diner, two double bedrooms, bathroom and rear porch.

Council Tax Band: "D" (provided on www.voa.gov.uk)

Energy Performance Rating Band D

3 Bedroom Semi Detached Bungalow

56 Cambrian Drive Rhos on Sea LL28 4TA

£214,995

Reduced From £219,950 NO CHAIN

Reference Number:RP3249 31/05/23 Fletcher & Poole.