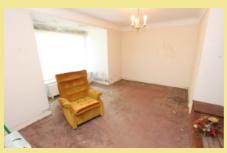

## Description

A two bedroom mews bungalow situated in a convenient location close to the amenities of Rhos on Sea. In brief the accommodation comprises of entrance hallway, lounge/diner, kitchen, two bedrooms and family bathroom. To the front of the property is a communal garden. To the rear there is a tiered garden which has the potential to be made into a seating area. Viewing is essential to appreciate the location and accommodation on offer.

## Lounge/Diner

4.93m x 4.76m (16'2" x 15'7")