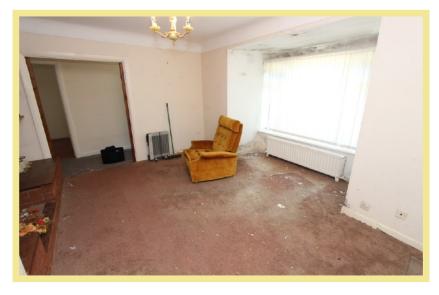

## Description

A two bedroom mews bungalow situated in a convenient location close to the amenities of Rhos on Sea. In brief the accommodation comprises of entrance hallway, lounge/diner, kitchen, two bedrooms and family bathroom. To the front of the property is a communal garden. To the rear there is a tiered garden which has the potential to be made into a seating area. Viewing is essential to appreciate the location and accommodation on offer.

## Lounge/Diner

4.93m x 4.76m (16'2" x 15'7")