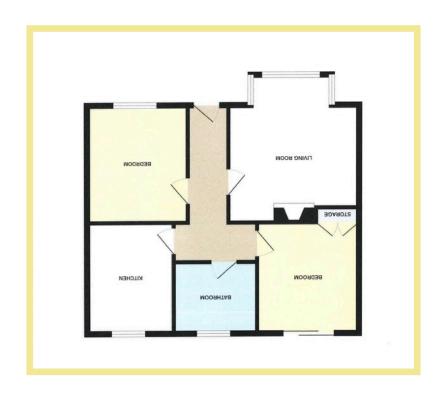

## Description

A two bedroom mews bungalow situated in a convenient location close to the amenities of Rhos on Sea. In brief the accommodation comprises of entrance hallway, lounge/diner, kitchen, two bedrooms and family bathroom. To the front of the property is a communal garden. To the rear there is a tiered garden which has the potential to be made into a seating area. Viewing is essential to appreciate the location and accommodation on offer.

## Lounge/Diner

4.93m x 4.76m (16'2" x 15'7")

## Kitchen

3.30m x 1.96m (10'10" x 6'5"

## Bedroom Two

3.57m x 2.46m (11'9" x 8'1")

#### Bedroom One

3.78m x 3.41m (12'5" x 11'2")

#### Bathroom

2.46m x 1.87m (8'1" x 6'2")