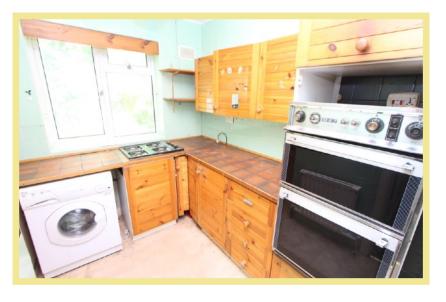

## Description

A two bedroom mews bungalow situated in a convenient location close to the amenities of Rhos on Sea. In brief the accommodation comprises of entrance hallway, lounge/diner, kitchen, two bedrooms and family bathroom. To the front of the property is a communal garden. To the rear there is a tiered garden which has the potential to be made into a seating area. Viewing is essential to appreciate the location and accommodation on offer.

## Kitchen

3.30m x 1.96m (10'10" x 6'5"