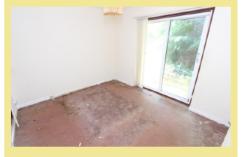

## Description

A two bedroom mews bungalow situated in a convenient location close to the amenities of Rhos on Sea. In brief the accommodation comprises of entrance hallway, lounge/diner, kitchen, two bedrooms and family bathroom. To the front of the property is a communal garden. To the rear there is a tiered garden which has the potential to be made into a seating area. Viewing is essential to appreciate the location and accommodation on offer.

## Lounge/Diner

4.93m x 4.76m (16'2" x 15'7")