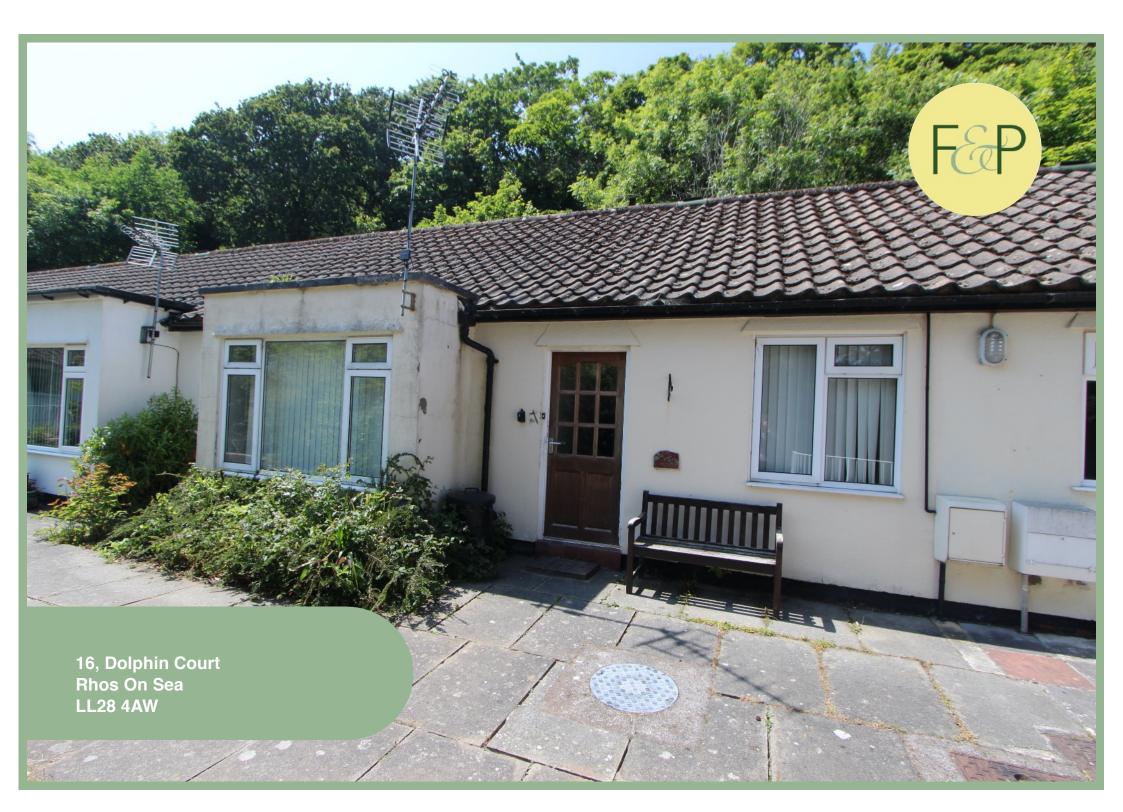

# Two Bedroom Mews Bungalow Situated Close To The Local Amenities Of Rhos on Sea

## Description

A two bedroom mews bungalow situated in a convenient location close to the amenities of Rhos on Sea. In brief the accommodation comprises of entrance hallway, lounge/diner, kitchen, two bedrooms and family bathroom. To the front of the property is a communal garden. To the rear there is a tiered garden which has the potential to be made into a seating area. Viewing is essential to appreciate the location and accommodation on offer.

16 Dolphin Court Rhos On Sea LL28 4AW

£89,950