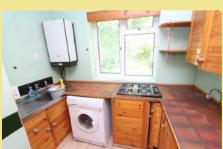

## Description

A two bedroom mews bungalow situated in a convenient location close to the amenities of Rhos on Sea. In brief the accommodation comprises of entrance hallway, lounge/diner, kitchen, two bedrooms and family bathroom. To the front of the property is a communal garden. To the rear there is a tiered garden which has the potential to be made into a seating area. Viewing is essential to appreciate the location and accommodation on offer.

## Kitchen

3.30m x 1.96m (10'10" x 6'5"