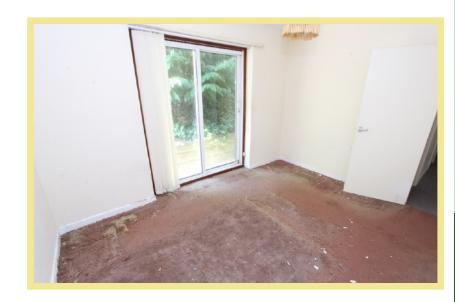

## Description

A two bedroom mews bungalow situated in a convenient location close to the amenities of Rhos on Sea. In brief the accommodation comprises of entrance hallway, lounge/diner, kitchen, two bedrooms and family bathroom. To the front of the property is a communal garden. To the rear there is a tiered garden which has the potential to be made into a seating area. Viewing is essential to appreciate the location and accommodation on offer.

## Lounge/Diner

4.93m x 4.76m (16'2" x 15'7")