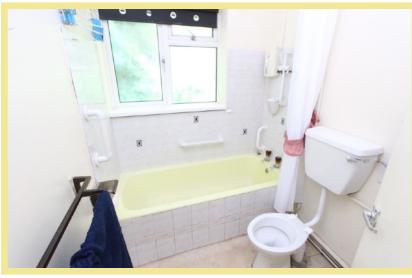

## Description

A two bedroom mews bungalow situated in a convenient location close to the amenities of Rhos on Sea. In brief the accommodation comprises of entrance hallway, lounge/diner, kitchen, two bedrooms and family bathroom. To the front of the property is a communal garden. To the rear there is a tiered garden which has the potential to be made into a seating area. Viewing is essential to appreciate the location and accommodation on offer.

#### Bathroom

2.46m x 1.87m (8'1" x 6'2")