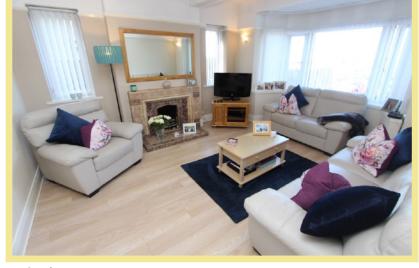

, kitchen, sun room with access to rear garden, w.c. and access to integral garage. To the first floor there are four good size bedrooms, the master benefitting from an ensuite shower room and a modern family bathroom benefitting from under floor heating. To the front of the property is access to ample off road parking, garage and front garden benefitting from well established plants and shrubs. To the rear is a large private garden mostly laid to lawn with patio seating area. Viewing is essential to appreciate the spacious layout, location and extensive gardens.

- ✓ WELL PRESENTED FOUR BEDROOM
  DETACHED HOUSE
- ✓ SUBSTANTIAL OFF ROAD PARKING & LARGE REAR GARDEN
- ✓ SITUATED IN A SOUGHT AFTER AREA
- ✓ CLOSE TO LOCAL SHOPS, AMENITIES & SCHOOLS

#### Lounge

5.02m x 3.89m (16'6" x 12'9")



#### Kitchen

4.76m x 2.58m (15'8" x 8'6")

#### Porch

2.61m x 1.23m (8'7" x 4'0")

## Dining Room

4.28m x 3.96m (14'1" x 13'0")

#### Store Room

4.23m x 1.23m (13'11" x 4'0")

#### Sun Room

4.41m x 2.58m (14'6" x 8'6")

#### Conservatory

4.72m x 3.59m (15'6" x 11'10")

#### W.C.

1.81m x 0.99m (6'0" x 3'3")

#### Bedroom One

4.27m x 3.92m (14'0" x 12'10")



#### Ensuite

1.93m x 1.10m (6'4" x 3'8")

#### Bedroom Two

5.06m x 3.98m (16'7" x 13'1")

#### Bedroom Three

2.84m x 2.72m (9'4" x 8'11")

#### Bedroom Four

3.59m x 1.81m (11'10" x 6'0")

#### Bathroom

2.70m x 2.21m (8'11" x 7'3")

## Garage

5.24m x 3.12m (17'2" x 10'3")

#### Location

The property is located on the outskirts of Old Colwyn with its local shops and other facilities. The larger resort town of Colwyn Bay w