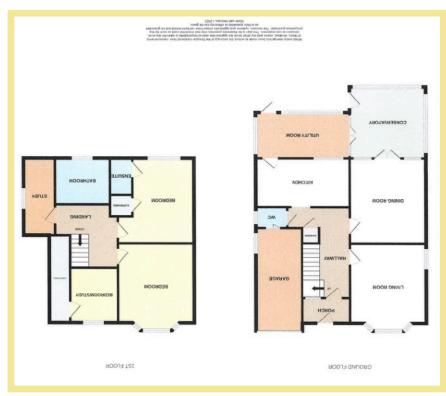

## Description

A well presented four bedroom detached House situated close to the local shops and amenities of Colwyn Bay. The property benefits from upvc double glazing and gas central heating and viewing is highly recommended to appreciate the spacious rooms and extensive rear garden. The accommodation comprises of entrance hallway, lounge, dining room with access to conservatory, kitchen, sun room with access to rear garden, w.c. and access to integral garage. To the first floor there are four good size bedrooms, the master benefitting from an ensuite shower room and a modern family bathroom benefitting from under floor heating. To the front of the property is access to ample off road parking, garage and front garden benefitting from well established plants and shrubs. To the rear is a large private garden mostly laid to lawn with patio seating area. Viewing is essential to appreciate the spacious layout, location and extensive gardens.

#### Lounge

5.02m x 3.89m (16'6" x 12'9")

#### Kitchen

4.76m x 2.58m (15'8" x 8'6")

#### Porch

2.61m x 1.23m (8'7" x 4'0")

## Dining Room

4.28m x 3.96m (14'1" x 13'0")

#### Store Room

4.23m x 1.23m (13'11" x 4'0")

#### Sun Room

4.41m x 2.58m (14'6" x 8'6")

#### Conservatory

4.72m x 3.59m (15'6" x 11'10")

#### W.C.

1.81m x 0.99m (6'0" x 3'3")

#### Bedroom One

4.27m x 3.92m (14'0" x 12'10")

#### Ensuite

1.93m x 1.10m (6'4" x 3'8")

#### Bedroom Two

5.06m x 3.98m (16'7" x 13'1")

#### Bedroom Three

2.84m x 2.72m (9'4" x 8'11")

#### Bedroom Four

3.59m x 1.81m (11'10" x 6'0")

#### Bathroom

2.70m x 2.21m (8'11" x 7'3")

## Garage

5.24m x 3.12m (17'2" x 10'3")