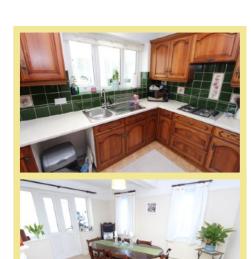

#### Kitchen

4.76m x 2.58m (15'8" x 8'6")

## Dining Room

4.28m x 3.96m (14'1" x 13'0")