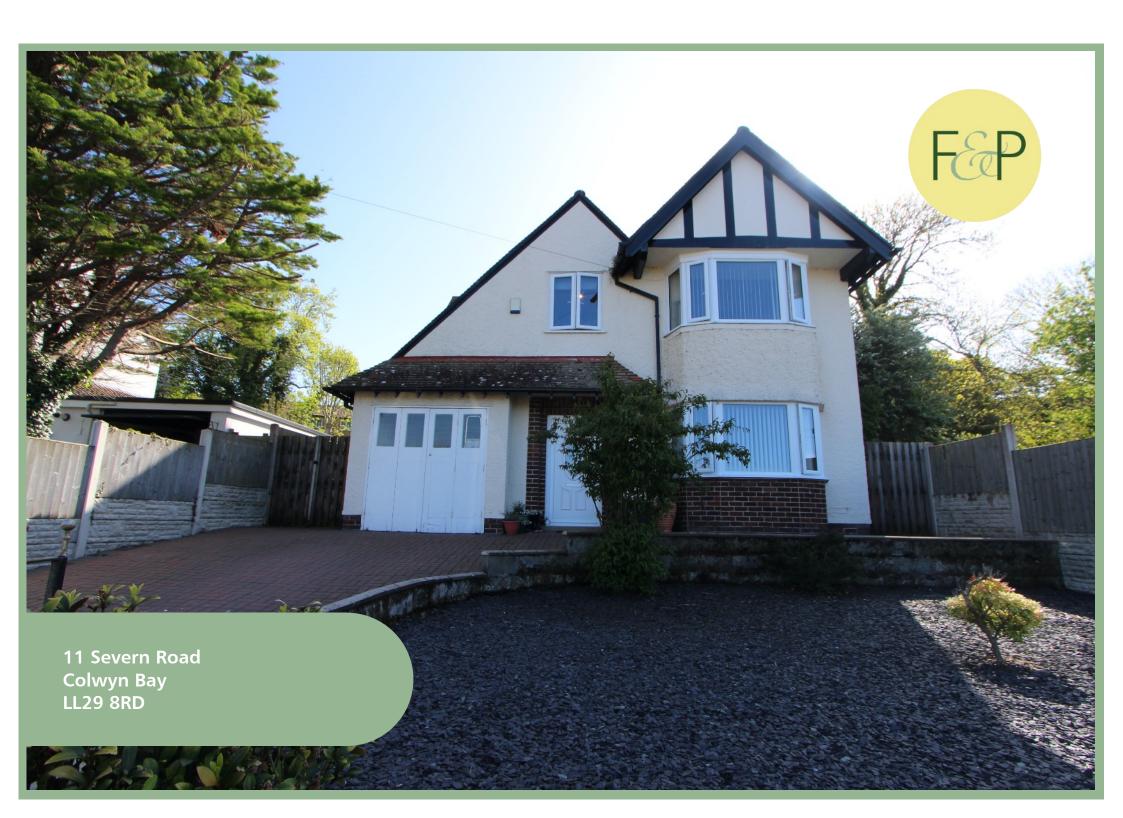

# Four Bedroom Detached House Situated In A Sought After Area

## Description

A well presented four bedroom detached House situated close to the local shops and amenities of Colwyn Bay. The property benefits from upvc double glazing and gas central heating and viewing is highly recommended to appreciate the spacious rooms and extensive rear garden. The accommodation comprises of entrance hallway, lounge, dining room with access to conservatory, kitchen, sun room with access to rear garden, w.c. and access to integral garage. To the first floor there are four good size bedrooms, the master benefitting from an ensuite shower room and a modern family bathroom benefitting from under floor heating. To the front of the property is access to ample off road parking, garage and front garden benefitting from well established plants and shrubs. To the rear is a large private garden mostly laid to lawn with patio seating area. Viewing is essential to appreciate the spacious layout, location and extensive gardens.

Council Tax Band: "E" (provided on <a href="www.voa.gov.uk">www.voa.gov.uk</a>) Energy Performance Rating Band "D" 4 Bedroom Detached House

11 Severn Road Colwyn Bay LL29 8RD

£339,950

Reduced From £349,950 Reference Number:RP3231 15/05/23