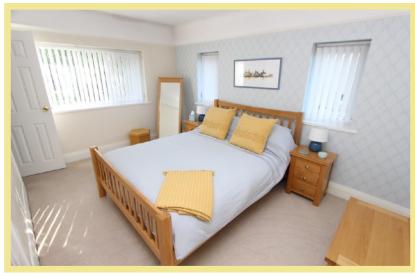

#### Lounge

5.02m x 3.89m (16'6" x 12'9")

#### Bedroom One

4.27m x 3.92m (14'0" x 12'10")