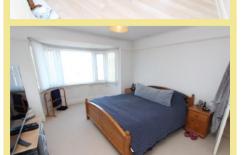

#### Bedroom Two

5.06m x 3.98m (16'7" x 13'1")

#### Bedroom Three

2.84m x 2.72m (9'4" x 8'11")

#### Bedroom Four

3.59m x 1.81m (11'10" x 6'0")