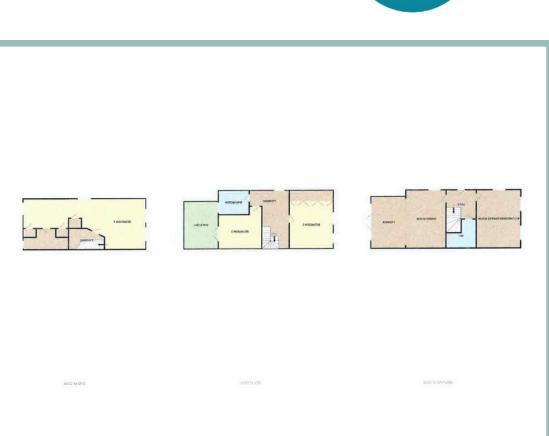

#### Lounge

5.24m x 4.14m (17'2" x 13'7")

Kitchen/Diner 4.33m x 3.12m (14'3" x 10'3")

W.C.

1.96m x 1.91m (6'5" x 6'3")

Bedroom One 7.74m x 4.16m (25'5" x 13'8")

Ensuite 2.92m x 2.03m (9'7" x 6'8")

3 Bedroom Town House

### Bedroom Two

4.15m x 2.95m (13'8" x 9'8")

Bedroom Three

3.02m x 2.76m (9'11" x 9'1")

Bathroom

1.96m x 1.84m (6'5" x 6'1")

#### Garage

2.67m x 5.34m (8'9" x 17'6")