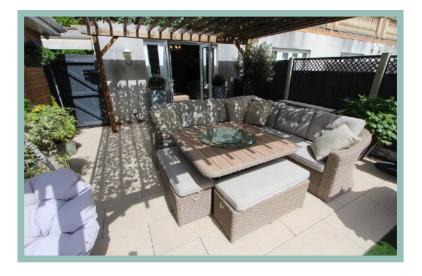

To the first floor there is a large landing, two bedrooms and a modern family bathroom. One of the bedrooms benefits from fitted wardrobes and the other from a balcony appreciating countryside views. To the third floor is a master bedroom with storage, modern ensuite and additional seating area. To the rear is a beautifully landscaped garden with large seating area, artificial lawn and a large garden room. To the front is off road parking and access to a garage. Viewing is essential to appreciate the accommodation on offer and modern feel throughout.