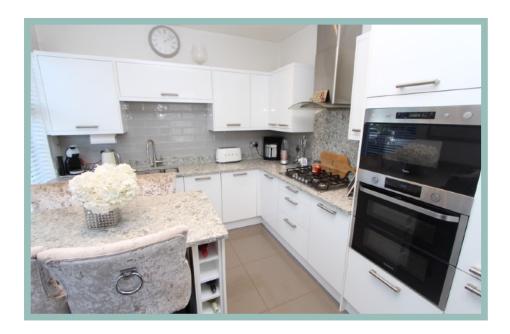

#### Description

This impressive three bedroom town house is immaculately presented and beautifully maintained. Viewing is essential to not only appreciate the size and layout but the standard of finish and fixtures and fittings. Conveniently located in a quiet residential area the property is close to the local amenities, shops, schools and promenade. The accommodation is laid over three floors. The ground floor comprises of entrance hallway, w.c, kitchen/breakfast room., lounge/ diner with access to rear garden and garden room.

#### Lounge

5.24m x 4.14m (17'2" x 13'7")

Kitchen/Diner 4.33m x 3.12m (14'3" x 10'3")

W.C.

1.96m x 1.91m (6'5" x 6'3")

Bedroom One 7.74m x 4.16m (25'5" x 13'8")

Ensuite 2.92m x 2.03m (9'7" x 6'8")

3 Bedroom Town House