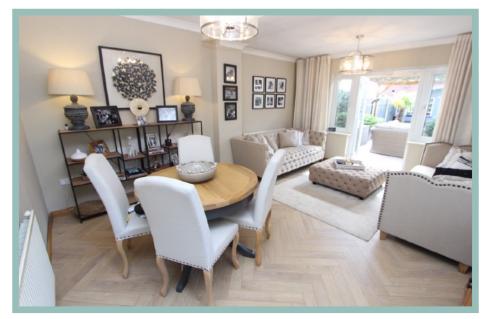

#### Description

This impressive three bedroom town house is immaculately presented and beautifully maintained. Viewing is essential to not only appreciate the size and layout but the standard of finish and fixtures and fittings. Conveniently located in a quiet residential area the property is close to the local amenities, shops, schools and promenade. The accommodation is laid over three floors. The ground floor comprises of entrance hallway, w.c, kitchen/breakfast room., lounge/ diner with access to rear garden and garden room.

#### Lounge

5.24m x 4.14m (17'2" x 13'7")

Kitchen/Diner 4.33m x 3.12m (14'3" x 10'3")

W.C.

1.96m x 1.91m (6'5" x 6'3")

Bedroom One 7.74m x 4.16m (25'5" x 13'8")

Ensuite 2.92m x 2.03m (9'7" x 6'8")

3 Bedroom Town House