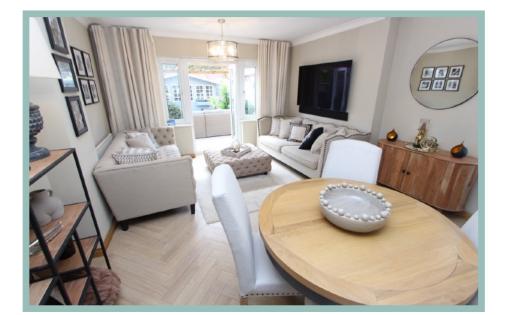

#### Description

This impressive three bedroom town house is immaculately presented and beautifully maintained. Viewing is essential to not only appreciate the size and layout but the standard of finish and fixtures and fittings. Conveniently located in a quiet residential area the property is close to the local amenities, shops, schools and promenade. The accommodation is laid over three floors. The ground floor comprises of entrance hallway, w.c, kitchen/breakfast room., lounge/ diner with access to rear garden and garden room.

#### Lounge

5.24m x 4.14m (17'2" x 13'7")

Kitchen/Diner 4.33m x 3.12m (14'3" x 10'3")

W.C.

1.96m x 1.91m (6'5" x 6'3")

Bedroom One 7.74m x 4.16m (25'5" x 13'8")

Ensuite 2.92m x 2.03m (9'7" x 6'8")

3 Bedroom Town House