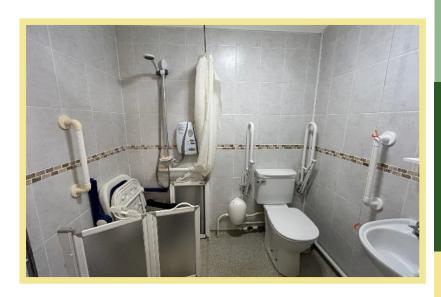

#### Bedroom

4.10m x 2.68m (13'6" x 8'10")

Shower Room

2.07m x 1.68m (6'9" x 5'6")