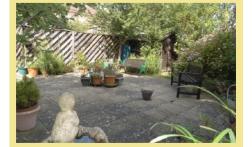

The apartment comprises of hallway with a good sized store cupboard, lounge/diner with access into the kitchen, double bedroom with fitted wardrobes and a shower room.

There is UPVC double glazing and electric heating. Outside there is a car park and a communal garden with paved seating area.