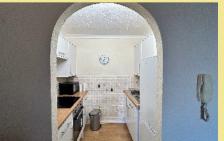

## Lounge/Diner

5.16m x 3.32m (16'11" x 10'11")

Kitchen

2.22m x 1.71m (7'4" x 5'8')