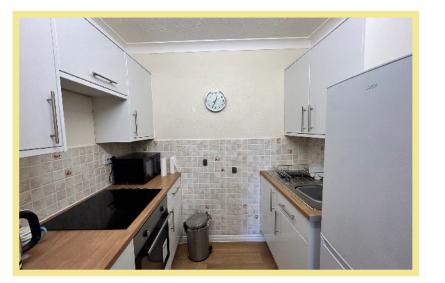

## Lounge/Diner

5.16m x 3.32m (16'11" x 10'11")

Kitchen

2.22m x 1.71m (7'4" x 5'8')