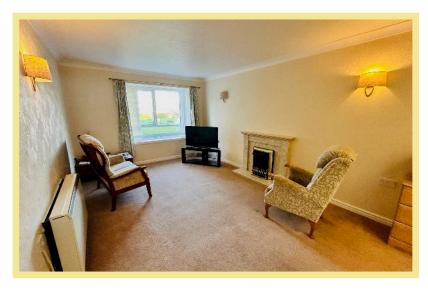

## Lounge/Diner

5.16m x 3.32m (16'11" x 10'11")

Kitchen

2.22m x 1.71m (7'4" x 5'8')