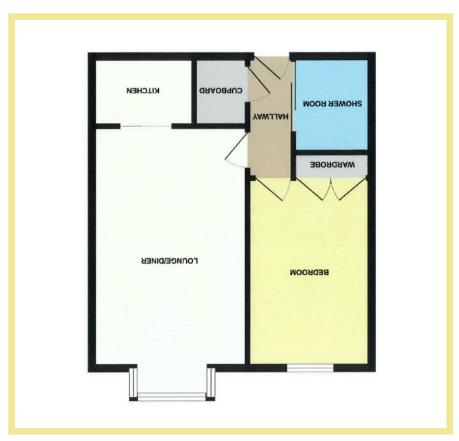

The apartment comprises of hallway with a good sized store cupboard, lounge/diner with access into the kitchen, double bedroom with fitted wardrobes and a shower room.

There is UPVC double glazing and electric heating. Outside there is a car park and a communal garden with paved seating area.

## Lounge/Diner

5.16m x 3.32m (16'11" x 10'11")

Kitchen

2.22m x 1.71m (7'4" x 5'8')

#### Bedroom

4.10m x 2.68m (13'6" x 8'10")

Shower Room

2.07m x 1.68m (6'9" x 5'6")