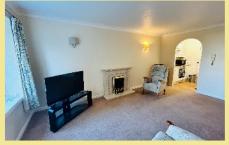

## Lounge/Diner

5.16m x 3.32m (16'11" x 10'11")

Kitchen

2.22m x 1.71m (7'4" x 5'8')