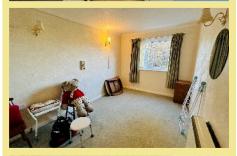

## Lounge/Diner

5.16m x 3.32m (16'11" x 10'11")

Kitchen

2.22m x 1.71m (7'4" x 5'8')

#### Bedroom

4.10m x 2.68m (13'6" x 8'10")

Shower Room

2.07m x 1.68m (6'9" x 5'6")