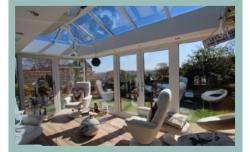

#### Description

This modern four bedroom detached house is situated in Upper Colwyn Bay in a quiet cul de sac location with far reaching countryside views. The impressive split level accommodation includes a large L shaped lounge/dining room and orangery which is a superb extra living space.

Outside there is ample off road parking, a double garage and beautifully landscaped garden laid to lawn with a variety of well established plants and shrubs and large composite decked seating area.

The accommodation comprises of porch, hallway, light and spacious L shaped lounge/diner, modern kitchen and large orangery accessed from the kitchen and lounge area. Stairs from the hallway lead to three bedrooms, the master with an ensuite and a family bathroom. On the lower level there is a potential further bedroom or snug, good size utility and access to a double garage.

Lounge Area

6.10m x 3.40m (20'0" x 11'2")

Dining Area

6.50m x 3.50m (21'4" x 11'6")

Orangery

5.60m x 3.11m (18'4" x 10'2")

Kitchen

4.20m x 3.20m (13'9" x 10'6")