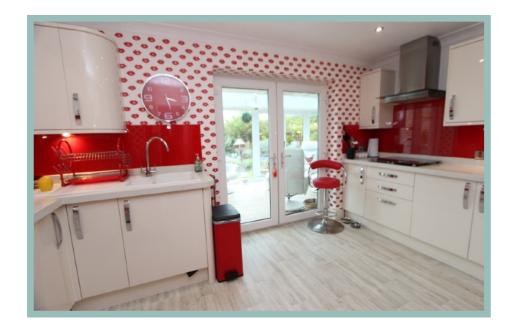

Outside there is ample off road parking, a double garage and beautifully landscaped garden laid to lawn with a variety of well established plants and shrubs and large composite decked seating area.

The accommodation comprises of porch, hallway, light and spacious L shaped lounge/diner, modern kitchen and large orangery accessed from the kitchen and lounge area. Stairs from the hallway lead to three bedrooms, the master with an ensuite and a family bathroom. On the lower level there is a potential further bedroom or snug, good size utility and access to a double garage.

Lounge Area

6.10m x 3.40m (20'0" x 11'2")

Dining Area

6.50m x 3.50m (21'4" x 11'6")

Orangery

5.60m x 3.11m (18'4" x 10'2")

Kitchen

4.20m x 3.20m (13'9" x 10'6")