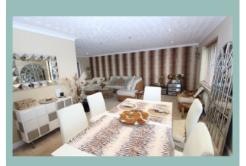

#### Description

This modern four bedroom detached house is situated in Upper Colwyn Bay in a quiet cul de sac location with far reaching countryside views. The impressive split level accommodation includes a large L shaped lounge/dining room and orangery which is a superb extra living space.

Outside there is ample off road parking, a double garage and beautifully landscaped garden laid to lawn with a variety of well established plants and shrubs and large composite decked seating area.

The accommodation comprises of porch, hallway, light and spacious L shaped lounge/diner, modern kitchen and large orangery accessed from the kitchen and lounge area. Stairs from the hallway lead to three bedrooms, the master with an ensuite and a family bathroom. On the lower level there is a potential further bedroom or snug, good size utility and access to a double garage.

Lounge Area

6.10m x 3.40m (20'0" x 11'2")

Dining Area

6.50m x 3.50m (21'4" x 11'6")

Orangery

5.60m x 3.11m (18'4" x 10'2")

Kitchen

4.20m x 3.20m (13'9" x 10'6")