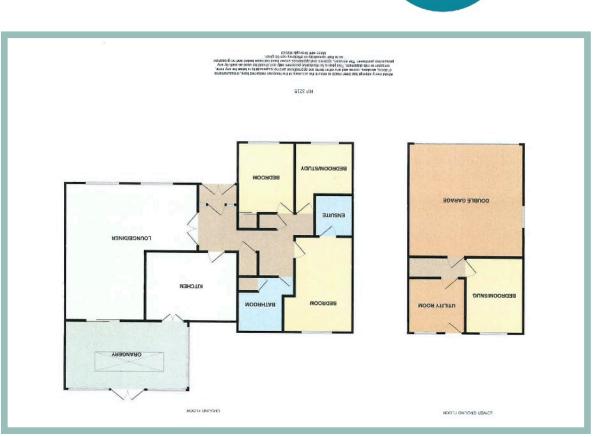

Outside there is ample off road parking, a double garage and beautifully landscaped garden laid to lawn with a variety of well established plants and shrubs and large composite decked seating area.

The accommodation comprises of porch, hallway, light and spacious L shaped lounge/diner, modern kitchen and large orangery accessed from the kitchen and lounge area. Stairs from the hallway lead to three bedrooms, the master with an ensuite and a family bathroom. On the lower level there is a potential further bedroom or snug, good size utility and access to a double garage.

Lounge Area

6.10m x 3.40m (20'0" x 11'2")

Dining Area

6.50m x 3.50m (21'4" x 11'6")

Orangery

5.60m x 3.11m (18'4" x 10'2")

Kitchen

4.20m x 3.20m (13'9" x 10'6")

Bedroom One

4.40m x 2.60m (14'5" x 8'7")

Ensuite

1.90m x 1.70m (6'3" x 5'7")

Bedroom Two

3.20m x 2.90m (10'6" x 9'6")

Bedroom Three

2.60m x 2.30m (8'6" x 7'7")

Bathroom

2.50m x 2.20m (8'2" x 7'3")

Bedroom Four/Snug

3.50m x 2.60m (11'6" x 8'6")

Utility Room

2.80m x 2.40m (9'2" x 7'11")