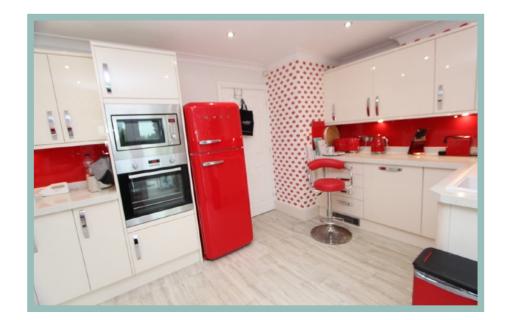

Lounge Area

6.10m x 3.40m (20'0" x 11'2")

Dining Area

6.50m x 3.50m (21'4" x 11'6")

Orangery

5.60m x 3.11m (18'4" x 10'2")

Kitchen

4.20m x 3.20m (13'9" x 10'6")