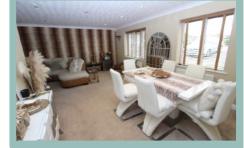

#### Description

This modern four bedroom detached house is situated in Upper Colwyn Bay in a quiet cul de sac location with far reaching countryside views. The impressive split level accommodation includes a large L shaped lounge/dining room and orangery which is a superb extra living space.

Outside there is ample off road parking, a double garage and beautifully landscaped garden laid to lawn with a variety of well established plants and shrubs and large composite decked seating area.

The accommodation comprises of porch, hallway, light and spacious L shaped lounge/diner, modern kitchen and large orangery accessed from the kitchen and lounge area. Stairs from the hallway lead to three bedrooms, the master with an ensuite and a family bathroom. On the lower level there is a potential further bedroom or snug, good size utility and access to a double garage.

Lounge Area

6.10m x 3.40m (20'0" x 11'2")

Dining Area

6.50m x 3.50m (21'4" x 11'6")

Orangery

5.60m x 3.11m (18'4" x 10'2")

Kitchen

4.20m x 3.20m (13'9" x 10'6")