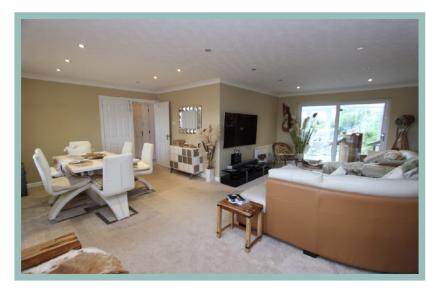

#### Description

This modern four bedroom detached house is situated in Upper Colwyn Bay in a quiet cul de sac location with far reaching countryside views. The impressive split level accommodation includes a large L shaped lounge/dining room and orangery which is a superb extra living space.

Outside there is ample off road parking, a double garage and beautifully landscaped garden laid to lawn with a variety of well established plants and shrubs and large composite decked seating area.

The accommodation comprises of porch, hallway, light and spacious L shaped lounge/diner, modern kitchen and large orangery accessed from the kitchen and lounge area. Stairs from the hallway lead to three bedrooms, the master with an ensuite and a family bathroom. On the lower level there is a potential further bedroom or snug, good size utility and access to a double garage.

Lounge Area

6.10m x 3.40m (20'0" x 11'2")

Dining Area

6.50m x 3.50m (21'4" x 11'6")

Orangery

5.60m x 3.11m (18'4" x 10'2")

Kitchen

4.20m x 3.20m (13'9" x 10'6")