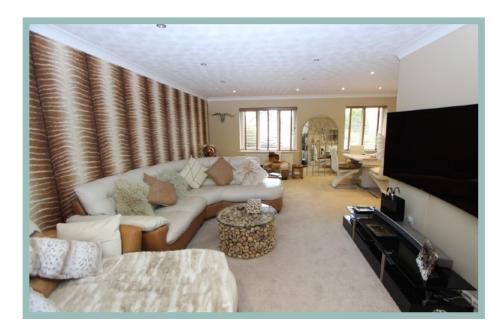

#### Description

This modern four bedroom detached house is situated in Upper Colwyn Bay in a quiet cul de sac location with far reaching countryside views. The impressive split level accommodation includes a large L shaped lounge/dining room and orangery which is a superb extra living space.

Outside there is ample off road parking, a double garage and beautifully landscaped garden laid to lawn with a variety of well established plants and shrubs and large composite decked seating area.

The accommodation comprises of porch, hallway, light and spacious L shaped lounge/diner, modern kitchen and large orangery accessed from the kitchen and lounge area. Stairs from the hallway lead to three bedrooms, the master with an ensuite and a family bathroom. On the lower level there is a potential further bedroom or snug, good size utility and access to a double garage.

Lounge Area

6.10m x 3.40m (20'0" x 11'2")

Dining Area

6.50m x 3.50m (21'4" x 11'6")

Orangery

5.60m x 3.11m (18'4" x 10'2")

Kitchen

4.20m x 3.20m (13'9" x 10'6")