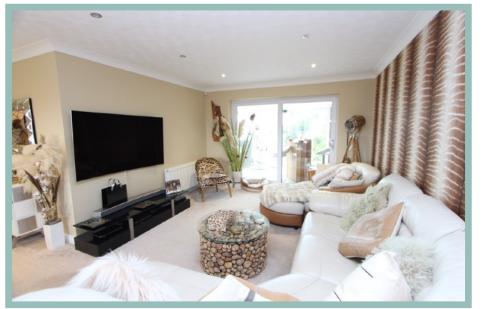

#### Description

This modern four bedroom detached house is situated in Upper Colwyn Bay in a quiet cul de sac location with far reaching countryside views. The impressive split level accommodation includes a large L shaped lounge/dining room and orangery which is a superb extra living space.

Outside there is ample off road parking, a double garage and beautifully landscaped garden laid to lawn with a variety of well established plants and shrubs and large composite decked seating area.

The accommodation comprises of porch, hallway, light and spacious L shaped lounge/diner, modern kitchen and large orangery accessed from the kitchen and lounge area. Stairs from the hallway lead to three bedrooms, the master with an ensuite and a family bathroom. On the lower level there is a potential further bedroom or snug, good size utility and access to a double garage.

Lounge Area

6.10m x 3.40m (20'0" x 11'2")

Dining Area

6.50m x 3.50m (21'4" x 11'6")

Orangery

5.60m x 3.11m (18'4" x 10'2")

Kitchen

4.20m x 3.20m (13'9" x 10'6")