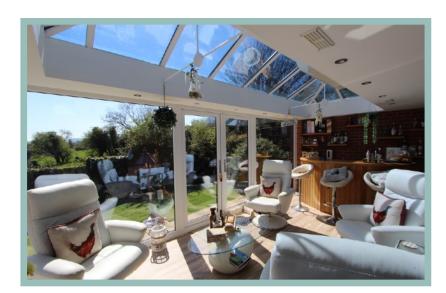

#### Description

This modern four bedroom detached house is situated in Upper Colwyn Bay in a quiet cul de sac location with far reaching countryside views. The impressive split level accommodation includes a large L shaped lounge/dining room and orangery which is a superb extra living space.

Outside there is ample off road parking, a double garage and beautifully landscaped garden laid to lawn with a variety of well established plants and shrubs and large composite decked seating area.

The accommodation comprises of porch, hallway, light and spacious L shaped lounge/diner, modern kitchen and large orangery accessed from the kitchen and lounge area. Stairs from the hallway lead to three bedrooms, the master with an ensuite and a family bathroom. On the lower level there is a potential further bedroom or snug, good size utility and access to a double garage.

Lounge Area

6.10m x 3.40m (20'0" x 11'2")

Dining Area

6.50m x 3.50m (21'4" x 11'6")

Orangery

5.60m x 3.11m (18'4" x 10'2")

Kitchen

4.20m x 3.20m (13'9" x 10'6")