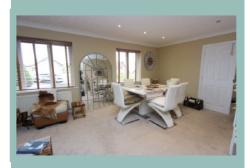

#### Description

This modern four bedroom detached house is situated in Upper Colwyn Bay in a quiet cul de sac location with far reaching countryside views. The impressive split level accommodation includes a large L shaped lounge/dining room and orangery which is a superb extra living space.

Outside there is ample off road parking, a double garage and beautifully landscaped garden laid to lawn with a variety of well established plants and shrubs and large composite decked seating area.

The accommodation comprises of porch, hallway, light and spacious L shaped lounge/diner, modern kitchen and large orangery accessed from the kitchen and lounge area. Stairs from the hallway lead to three bedrooms, the master with an ensuite and a family bathroom. On the lower level there is a potential further bedroom or snug, good size utility and access to a double garage.

Lounge Area

6.10m x 3.40m (20'0" x 11'2")

Dining Area

6.50m x 3.50m (21'4" x 11'6")

Orangery

5.60m x 3.11m (18'4" x 10'2")

Kitchen

4.20m x 3.20m (13'9" x 10'6")