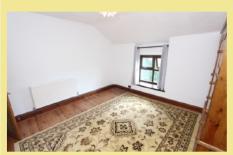

#### Bedroom One

3.63m x 2.97m (11'11" x 9'9")

#### Bedroom Two

3.84m x 3.81m (12'7" x 12'6")

#### Bedroom Three

3.85m x 2.71m (12'8" x 8'11")