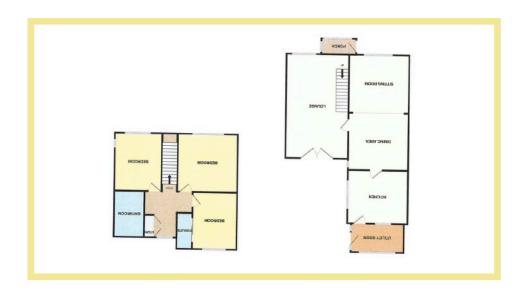

## Description

Surrounded by countryside and yet only a short drive to local amenities this three bedroom semi detached cottage is full of character and well worth a viewing to appreciate the size and layout of the accommodation. Outside to the front of the property there is off road parking, access to the garage and an enclosed rear garden which has a paved seating area, lawn and shed. The accommodation on the ground floor comprises of porch, lounge with stone fireplace, exposed beams and access to the rear garden, open plan sitting room/dining room, kitchen and good size rear porch used as a utility room. To the first floor there are three double bedrooms, one with an ensuite shower room and a family bathroom.

#### Porch

2.15m x 0.98m (7'1" x 3'3")

## Lounge

6.56m x 3.92m (21'6" x 12'10")

## Kitchen

4.00m x 3.33m (13'2" x 10'11")

# Sitting Room Area

3.53m x 3.81m (11'7" x 12'6")

## Dining Room Area

3.78m x 3.65m (12'5" x 12'0")

# Rear Porch/Utility

3.38m x 1.18m (11'1" x 3'11"

#### Bedroom One

3.63m x 2.97m (11'11" x 9'9")

#### Bedroom Two

3.84m x 3.81m (12'7" x 12'6")

#### Bedroom Three

3.85m x 2.71m (12'8" x 8'11")

### Ensuite

2.27m x 1.01m (7'6" x 3'4")

#### Bathroom

2.59m x 1.89m (8'6" x 6'3")