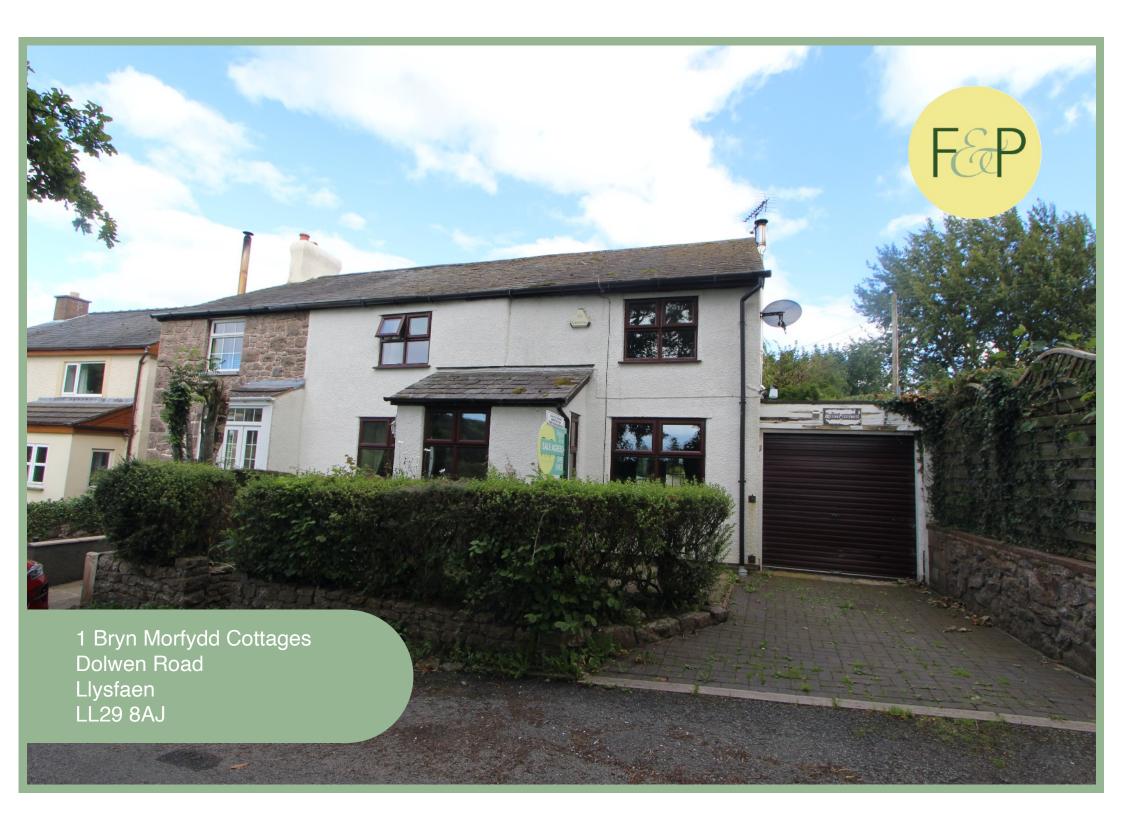

# Three Bedroom Semi Detached Cottage Situated In A rural Location With Countryside Views

## Description

Surrounded by countryside and yet only a short drive to local amenities this three bedroom semi detached cottage is full of character and well worth a viewing to appreciate the size and layout of the accommodation. Outside to the front of the property there is off road parking, access to the garage and an enclosed rear garden which has a paved seating area, lawn and shed. The accommodation on the ground floor comprises of porch, lounge with stone fireplace, exposed beams and access to the rear garden, open plan sitting room/dining room, kitchen and good size rear porch used as a utility room. To the first floor there are three double bedrooms, one with an ensuite shower room and a family bathroom.

Council Tax Band: "D" (provided on <a href="www.voa.gov.uk">www.voa.gov.uk</a>)
Energy Performance Rating Band E

3 Bedroom Semi Detached Cottage

1 Bryn Morfydd Cottages Dolwen Road LLysfaen LL29 8AJ

£249,950