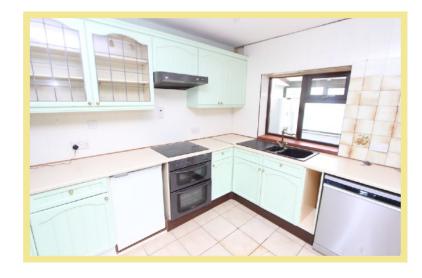

there is off road parking, access to the garage and an enclosed rear garden which has a paved seating area, lawn and shed. The accommodation on the ground floor comprises of porch, lounge with stone fireplace, exposed beams and access to the rear garden, open plan sitting room/dining room, kitchen and good size rear porch used as a utility room. To the first floor there are three double bedrooms, one with an ensuite shower room and a family bathroom.

- √ THREE BEDROOM SEMI DETACHED COTTAGE
- ✓ GOOD SIZE ACCOMMODATION WITH CHARACTER FEATURES
- ✓ SITUATED IN A RURAL LOCATION WITH COUNTRYSIDE VIEWS
- ✓ OFF ROAD PARKING, GARAGE & ENCLOSED REAR GARDEN
- ✓ NO CHAIN

#### Porch

2.15m x 0.98m (7'1" x 3'3")

## Lounge

6.56m x 3.92m (21'6" x 12'10")



## Kitchen

4.00m x 3.33m (13'2" x 10'11")



# Sitting Room Area

3.53m x 3.81m (11'7" x 12'6")

## Dining Room Area

3.78m x 3.65m (12'5" x 12'0")

# Rear Porch/Utility

3.38m x 1.18m (11'1" x 3'11"

#### Bedroom One

3.63m x 2.97m (11'11" x 9'9")



#### Bedroom Two

3.84m x 3.81m (12'7" x 12'6")

#### Bedroom Three

3.85m x 2.71m (12'8" x 8'11")

### Ensuite

2.27m x 1.01m (7'6" x 3'4")

#### Bathroom

2.59m x 1.89m (8'6" x 6'3")



## Location

The property is located in the village of Llysfaen, the general stores, post office, inn/restaurant and primary school are nearby and there is good access to the A55 approximately 1 mile away. Llysfaen is located on the outskirts of Colwyn Bay with its wider range of shops and other local amenities.

## Directions

From the Rhos on Sea office turn towards the promenade, turn right on to