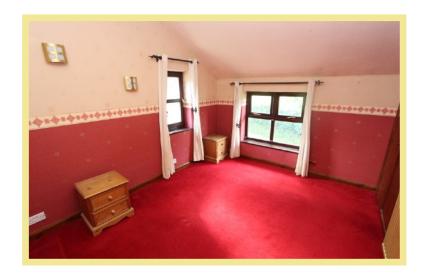

#### Bedroom One

3.63m x 2.97m (11'11" x 9'9")

#### Bedroom Two

3.84m x 3.81m (12'7" x 12'6")

#### Bedroom Three

3.85m x 2.71m (12'8" x 8'11")