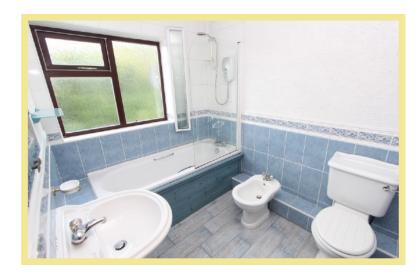

### Ensuite

2.27m x 1.01m (7'6" x 3'4")

#### Bathroom

2.59m x 1.89m (8'6" x 6'3")