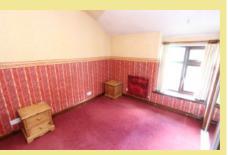

#### Bedroom One

3.63m x 2.97m (11'11" x 9'9")

#### Bedroom Two

3.84m x 3.81m (12'7" x 12'6")

#### Bedroom Three

3.85m x 2.71m (12'8" x 8'11")