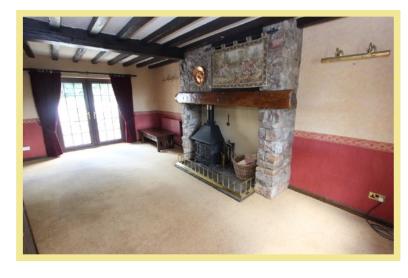

## Description

Surrounded by countryside and yet only a short drive to local amenities this three bedroom semi detached cottage is full of character and well worth a viewing to appreciate the size and layout of the accommodation. Outside to the front of the property there is off road parking, access to the garage and an enclosed rear garden which has a paved seating area, lawn and shed. The accommodation on the ground floor comprises of porch, lounge with stone fireplace, exposed beams and access to the rear garden, open plan sitting room/dining room, kitchen and good size rear porch used as a utility room. To the first floor there are three double bedrooms, one with an ensuite shower room and a family bathroom.

## Lounge

6.56m x 3.92m (21'6" x 12'10")