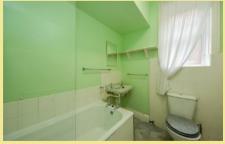

# Entrance Hallway

3.78m x 2.13m (12'5" x 7'0")

Bathroom

2.40m x 1.78m (7′10" x 5′10")