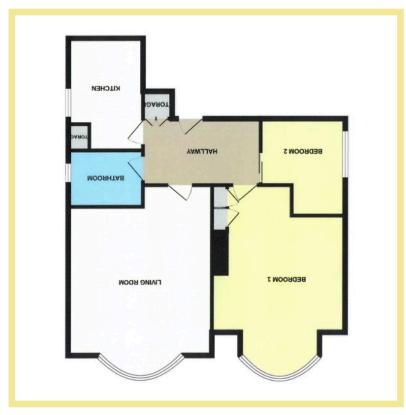

# Description

Spacious two-bedroom apartment situated close to the amenities of Rhos on Sea and the promenade. Viewing is highly recommended to appreciate the spacious layout and location. The accommodation briefly comprises hallway, spacious lounge/diner, master bedroom a good size single bedroom and family bathroom. The property benefits from an allocated parking space to rear, full use of the rear garden with shed. Viewing is essential to appreciate location, and spacious layout this property has to offer.

#### Lounge/Diner

5.45m x 4.76m (17'11" x 15'8')

# Entrance Hallway

3.78m x 2.13m (12'5" x 7'0")

Bathroom

2.40m x 1.78m (7′10" x 5′10")

#### Kitchen

3.59m x 2.40m (11'10" x 7'11")

#### Bedroom One

4.69m x 4.27m (15'5" x 14'0")

### Bedroom Two

3.25m x 2.72m (10'8" x 8'11")