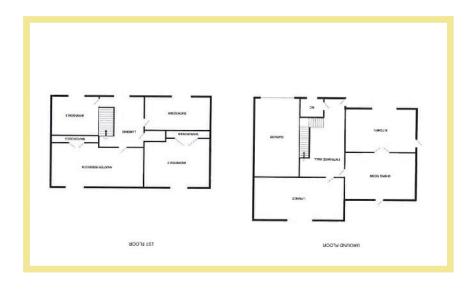

## Description

This well presented three bedroom detached dormer bungalow is situated in the desirable village of Betws Yn Rhos close to local shops, amenities and schools. The property also benefits from being close to the nearby towns of Abergele and Pensarn and easily accessible for the A55 expressway. The property in brief comprises of entrance hallway, modern w.c, kitchen, dining room and lounge. To the first floor there are three double bedrooms with two benefitting from fitted wardrobes and a modern family bathroom.

#### **Entrance Hall**

16'7" x 7'1" (5.04m x 2.16m)

#### Lounge

15'7" x 12'9" (4.76m x 3.87m)

## Kitchen

10'6" x 9'8" (3.20m x 2.95m)

## W.C.

5′2″ x 3′5″ (1.57m x 1.04m)

## Dining Room

12'1" x 10'2" (3.68m x 3.09m)

### Bedroom One

14'9" x 10'2" (4.50m x 3.10m)

#### Bedroom Two

15'8" x 11'10" (4.77m x 3.60m)

#### Bedroom Three

13'6" x 8'3" (4.12m x 2.50m)

#### Bathroom

10'5" x 9'4" (3.18m x 2.85m)

#### Garage

15'1" x 8'3" (4.60m x 2.50m)