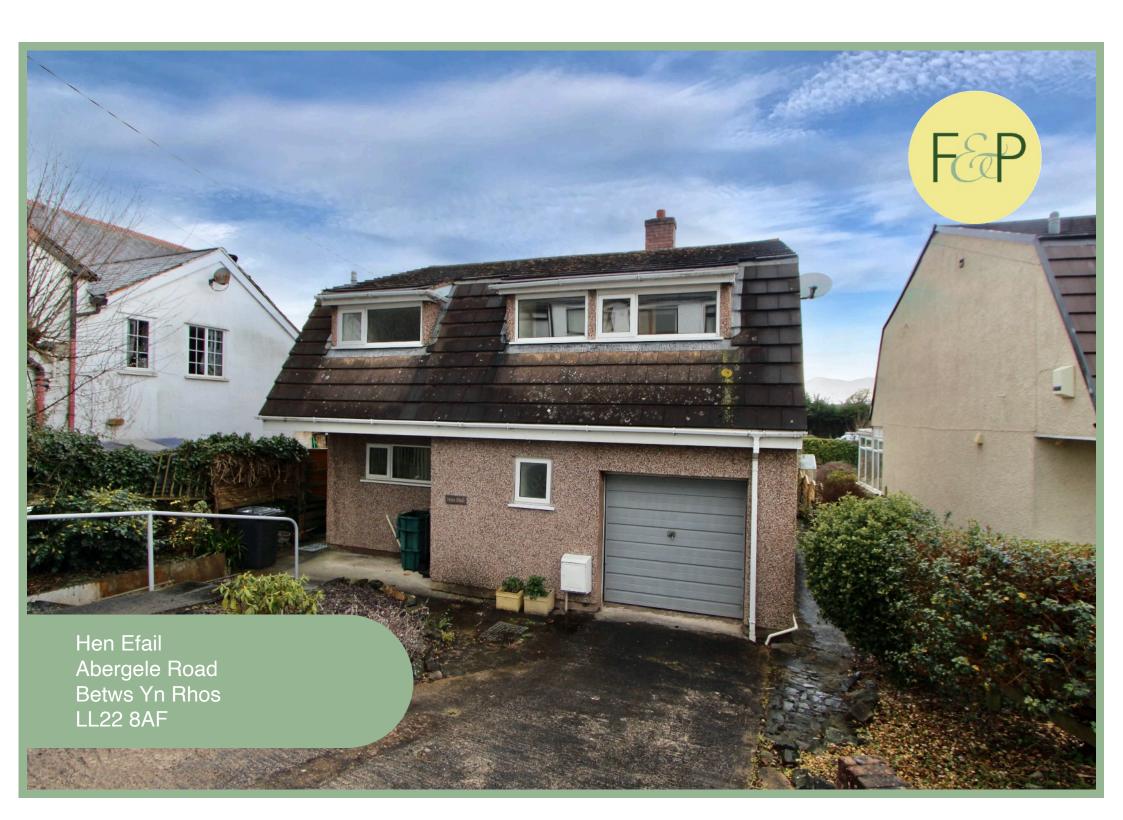

# Three Bedroom Detached Dormer Bungalow Situated In A Sought After Village Location

## Description

This well presented three bedroom detached dormer bungalow is situated in the desirable village of Betws Yn Rhos close to local shops, amenities and schools. The property also benefits from being close to the nearby towns of Abergele and Pensarn and easily accessible for the A55 expressway. The property in brief comprises of entrance hallway, modern w.c, kitchen, dining room and lounge. To the first floor there are three double bedrooms with two benefitting from fitted wardrobes and a modern family bathroom.

3 Bedroom Detached Dormer Bungalow

Hen Efail Abergele Road Betws Yn Rhos LL22 8AF

£210,000

Reduced From £239,950
Reference Number: RP3164
14/03/23

Fletcher & Poole, 1A Penrhyn Avenue Rhos-on-Sea, LL28 4P

Registered Company Number 4687367