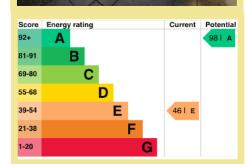

#### Directions

From our Rhos-on-Sea office turn towards the Promenade, turn right onto the Promenade and first right onto Rhos Road (B5116) continue to the traffic lights and turn left onto Brompton Avenue (B5115) Continue going straight across at the roundabout and join the A55 in the direction of Chester. Leave the A55 at the junction signposted Old Colwyn, turn right towards Old Colwyn, at the roundabout take the second exit onto Llanelian Road which turns into Dolwen Road. At the T Junction turn left onto B5381 towards Betws Yn Rhos, proceed through the village pass the pub and turn left onto Abergele Road. Council Tax Band: "E" (provided on <a href="https://www.voa.gov.uk">www.voa.gov.uk</a>) Energy Performance Rating Band E