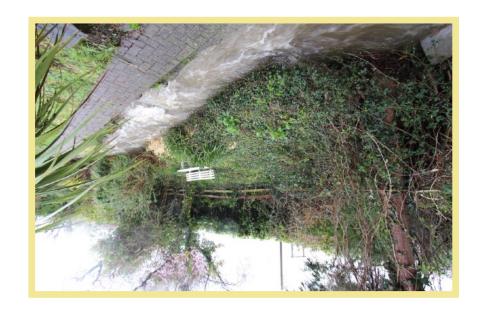

To the front of the property there is ample off road parking and access to an integral garage. To the rear of the property is an idyllic garden with various seating areas, large lawn, well presented borders with plants and shrubs and a running stream at the bottom of the garden. Viewing is highly recommended to appreciate the modern feel and country feel this property has to offer.

- ✓ WELL PRESENTED THREE BEDROOM DETACHED DORMER BUNGALOW
- ✓ IDYLLIC GARDEN WITH RUNNING STREAM
- ✓ OFF ROAD PARKING & INTEGRAL GARAGE
- √ THREE DOUBLE BEDROOMS
- √ NO CHAIN