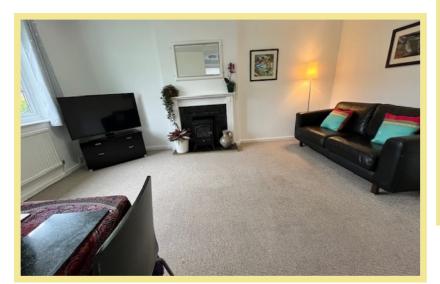

#### Lounge

5.06m x 3.79m (16'7" x 12'5")

Kitchen 3.27m x 2.12m (10'9" x 7'0")