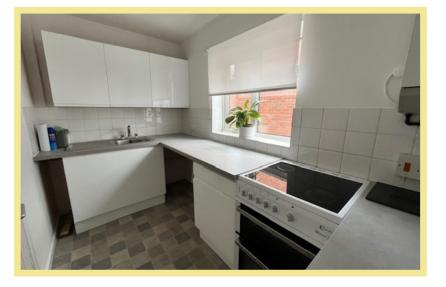

#### Lounge

5.06m x 3.79m (16'7" x 12'5")

Kitchen 3.27m x 2.12m (10'9" x 7'0")