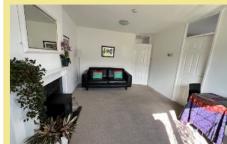

#### Lounge

5.06m x 3.79m (16'7" x 12'5")

Kitchen 3.27m x 2.12m (10'9" x 7'0")