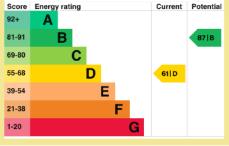

Council Tax Band: "C" (provided on <u>www.voa.gov.uk</u>

Energy Performance Rating Band "D"