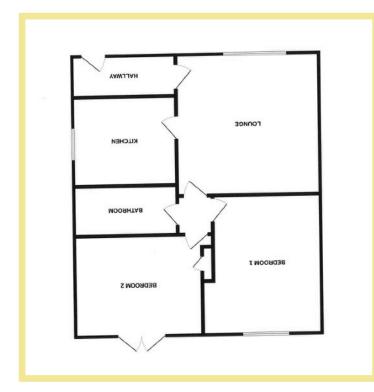

## Description

A well presented two bedroom semi detached bungalow situated in Upper Colwyn Bay and within walking distance of the local schools, Pen Y Bryn pub and convenience store. The property is well presented throughout and benefits from a modern kitchen and bathroom. In brief the property comprises of entrance hallway, lounge, kitchen, bathroom, two bedrooms with one benefitting from french doors out onto rear garden. Outside to the front is laid to lawn with off road parking for up to three vehicles and access to the rear garden. To the rear is a low maintenance garden mostly laid to lawn with a small patio area. Viewing is essential to appreciate the presentation and location this property has to offer.

#### Lounge

5.06m x 3.79m (16'7" x 12'5")

Kitchen 3.27m x 2.12m (10'9" x 7'0")

#### **Bedroom One**

4.08m x 3.13m (13'5" x 10'3")

Bedroom Two 3.54m x 2.77m (11'8" x 9'1")

#### Bathroom

2.08m x 1.99m (6'10" x 6'7")