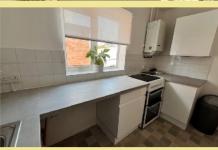

#### Lounge

5.06m x 3.79m (16'7" x 12'5")

Kitchen 3.27m x 2.12m (10'9" x 7'0")