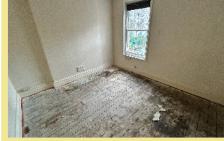

#### Study

2.63m x 1.71m (8'8" x 5'8")

Bedroom One

4.51m x 4.33m (14'10" x 14'3")

Bedroom Two 4.54m x 3.78m (14'11" x 12'5")

Bedroom Three 3.53m x 3.20m (11'7" x 10'6")