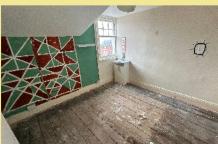

#### Study

2.63m x 1.71m (8'8" x 5'8")

Bedroom One

4.51m x 4.33m (14'10" x 14'3")

Bedroom Two 4.54m x 3.78m (14'11" x 12'5")

Bedroom Three 3.53m x 3.20m (11'7" x 10'6")