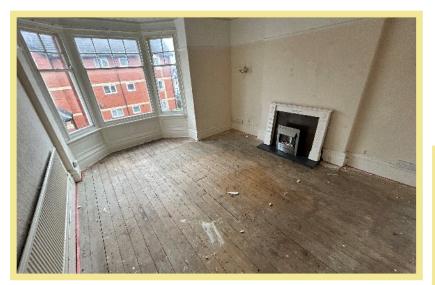

### Lounge

5.23m x 4.22m (17'2"x 13'10")

Dining Room

4.46m x 3.61m (14'8" x 11'10")