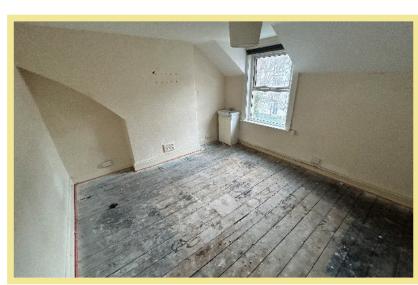

#### Study

2.63m x 1.71m (8'8" x 5'8")

Bedroom One

4.51m x 4.33m (14'10" x 14'3")

Bedroom Two 4.54m x 3.78m (14'11" x 12'5")

Bedroom Three 3.53m x 3.20m (11'7" x 10'6")