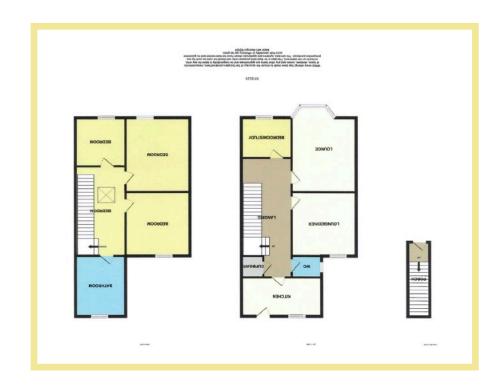

The accommodation on the first floor briefly comprises, landing, spacious lounge with feature bay window, dining room/second lounge, kitchen, W.C, bedroom4/ study and store cupboard.

To the second floor there is a landing with a large Velux window, three double bedrooms and a family bathroom.

### Lounge

5.23m x 4.22m (17'2"x 13'10")

Dining Room

4.46m x 3.61m (14'8" x 11'10")

## kitchen

4.48m x 2.35m (14'9" x 7'9")

#### Study

2.63m x 1.71m (8'8" x 5'8")

Bedroom One

4.51m x 4.33m (14'10" x 14'3")

Bedroom Two 4.54m x 3.78m (14'11" x 12'5")

Bedroom Three 3.53m x 3.20m (11'7" x 10'6")

#### Bathroom

3.48m x 2.04m (11'5" x 6'8")

## W.C.

1.78m x 0.88m (5'10" x 2'11")

Store Cupboard

1.19m x 0.94m (3'11"x 3'1")