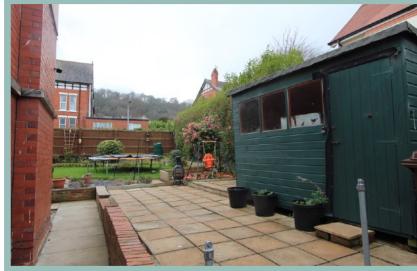

The rooms are well proportioned and retain some original features such as coving and leaded light windows. The garage has also been converted into an additional room which would be ideal as a home office. There is ample off road parking and a wrap around garden which has various seating areas, lawn and a variety of well established plants and shrubs.