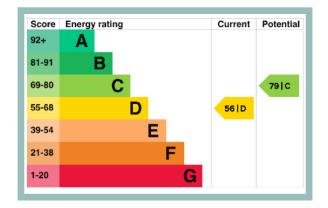

Council Tax Band: "F" (provided on voa.gov.uk)

Energy Performance Rating Band D

Situated close to the centre of Colwyn Bay which has a