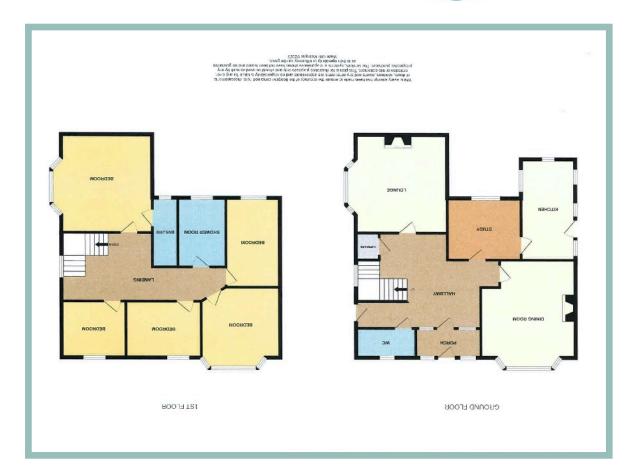

The accommodation on the ground floor comprises of porch, light and spacious hallway, w.c, lounge, dining room, study and kitchen. To the first floor there are five double bedrooms, the master bedroom with an ensuite shower room and a wet room. There is also the potential to extend into the loft with the relevant planning permission.

# Entrance Hall

8'11" x 4'2" (2.71m x 1.26m)

#### Hallway

15'11" x 14'1" (4.84m x 4.29m) Maximum

# Lounge

16'4 x 16'0" (4.97m x 4.86m) Maximum

# Dining Room

14'9" x 16'11" (4.49m x 5.15m) Maximum

# Study/Play Room

11'6" x 9'10" (3.51m x 3.00m)

#### Kitchen

17'5" x 8'5"(5.30m x 2.57m)

#### Bedroom One

16'4" x 16'0"(4.99m x 4.87m) Maximum

# Ensuite

7'11" x 2'9" (2.41m x 0.82m)

### Bedroom Two

13'2" x 12'10" (4.02m x 3.92m) Maximum

#### Bedroom Three

10'11" x 9'9" (3.32m x 2.98m)

# Bedroom Four

10'11" x 9'9" (3.32m x 2.98m)

#### Bedroom Five

11'7" x 8'6" (3.52m x 2.58m)

### Wet Room

8'4" x 6'5" (2.53m x 1.94m)

£364,950

Reference Number: RP3183 25/04/2024

# Five Bedroom Detached House Situated Close To The Amenities Of Colwyn Bay

Garage/Office

3.76m x 3.11m (12'4" x 10'3")

W.C.

2.11m x 0.94m (6'11" x 3'1")