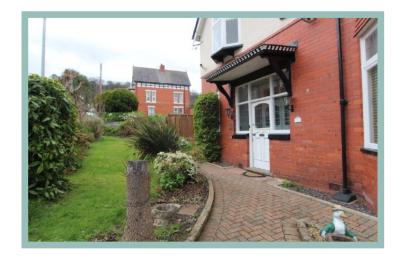

The rooms are well proportioned and retain some original features such as coving and leaded light windows. The garage has also been converted into an additional room which would be ideal as a home office. There is ample off road parking and a wrap around garden which has various seating areas, lawn and a variety of well established plants and shrubs.