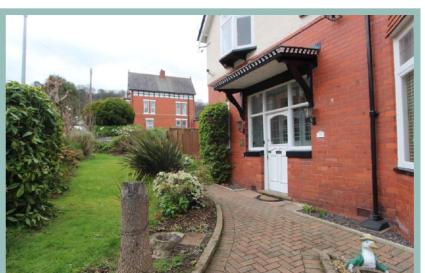

The rooms are well proportioned and retain some original features such as coving and leaded light windows. The garage has also been converted into an additional room which would be ideal as a home office. There is ample off road parking and a wrap around garden which has various seating areas, lawn and a variety of well established plants and shrubs.