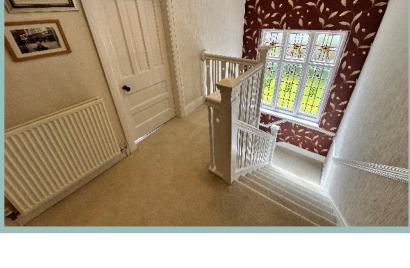

# Entrance Hall

8'11" x 4'2" (2.71m x 1.26m)

#### Hallway

15'11" x 14'1" (4.84m x 4.29m) Maximum