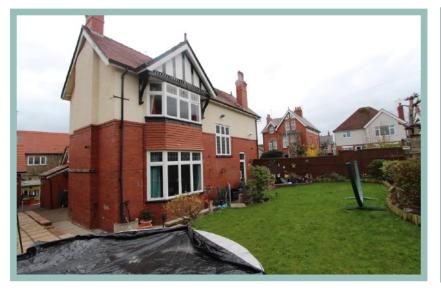

# Spacious Five Bedroom Detached House Situated Close To The Amenities of Colwyn Bay

Description

This spacious five bedroom detached house is situated close to the amenities of Colwyn Bay and must be viewed to truly appreciate the size and layout of the accommodation.

The property benefits from gas central heating and new UPVC double glazing throughout and viewing is highly recommended to appreciate the spacious layout, large corner plot with landscaped gardens and presentation.

The rooms are well proportioned and retain some original features such as coving and leaded light windows. The garage has also been converted into an additional room which would be ideal as a home office. There is ample off road parking and a wrap around garden which has various seating areas, lawn and a variety of well established plants and shrubs.