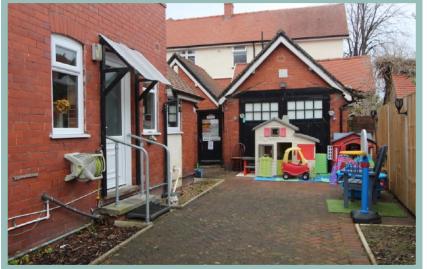

The rooms are well proportioned and retain some original features such as coving and leaded light windows. The garage has also been converted into an additional room which would be ideal as a home office. There is ample off road parking and a wrap around garden which has various seating areas, lawn and a variety of well established plants and shrubs.

# Five Bedroom Detached House Situated Close To The Amenities Of Colwyn Bay

Garage/Office

3.76m x 3.11m (12'4" x 10'3")

W.C.

2.11m x 0.94m (6'11" x 3'1")