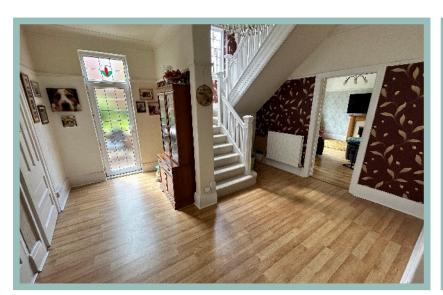

# Entrance Hall

8'11" x 4'2" (2.71m x 1.26m)

#### Hallway

15'11" x 14'1" (4.84m x 4.29m) Maximum