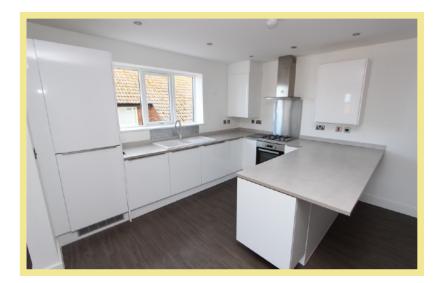

The accommodation in brief comprises hallway, spacious open plan lounge/kitchen/diner with Juliette balcony, wood effect flooring and modern fitted kitchen with integrated appliances and breakfast bar, master bedroom with bespoke fitted wardrobes and ensuite with shower, a second double bedroom with bespoke fitted wardrobes, modern contemporary family bathroom and store cupboard.

Lounge/Kitchen/Diner

5.50m x 4.53m (18'0" x 14'11")