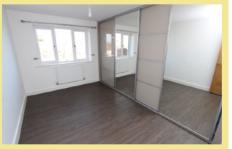

The accommodation in brief comprises hallway, spacious open plan lounge/kitchen/diner with Juliette balcony, wood effect flooring and modern fitted kitchen with integrated appliances and breakfast bar, master bedroom with bespoke fitted wardrobes and ensuite with shower, a second double bedroom with bespoke fitted wardrobes, modern contemporary family bathroom and store cupboard.

Lounge/Kitchen/Diner

5.50m x 4.53m (18'0" x 14'11")