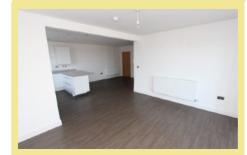

The accommodation in brief comprises hallway, spacious open plan lounge/kitchen/diner with Juliette balcony, wood effect flooring and modern fitted kitchen with integrated appliances and breakfast bar, master bedroom with bespoke fitted wardrobes and ensuite with shower, a second double bedroom with bespoke fitted wardrobes, modern contemporary family bathroom and store cupboard.

Lounge/Kitchen/Diner

5.50m x 4.53m (18'0" x 14'11")