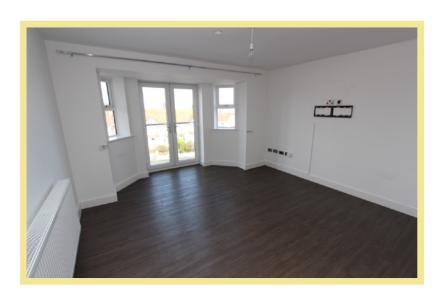

The accommodation in brief comprises hallway, spacious open plan lounge/kitchen/diner with Juliette balcony, wood effect flooring and modern fitted kitchen with integrated appliances and breakfast bar, master bedroom with bespoke fitted wardrobes and ensuite with shower, a second double bedroom with bespoke fitted wardrobes, modern contemporary family bathroom and store cupboard.

Lounge/Kitchen/Diner

5.50m x 4.53m (18'0" x 14'11")