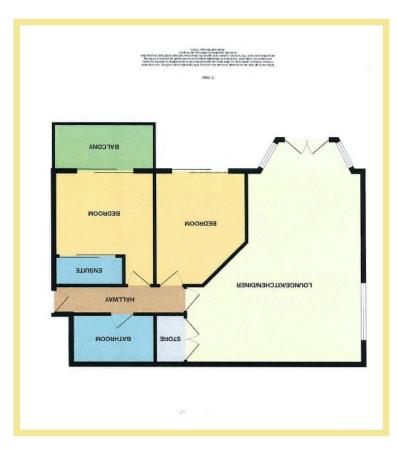

The accommodation in brief comprises hallway, spacious open plan lounge/kitchen/diner with Juliette balcony, wood effect flooring and modern fitted kitchen with integrated appliances and breakfast bar, master bedroom with bespoke fitted wardrobes and ensuite with shower, a second double bedroom with bespoke fitted wardrobes, modern contemporary family bathroom and store cupboard.

Lounge/Kitchen/Diner

5.50m x 4.53m (18'0" x 14'11")

#### Bedroom One

4.41m x 3.01m (14'6" x 9'11")

## Ensuite

2.00m x 1.48m (6'7" x 4'10")

### Bedroom Two

4.00m x 3.13m (13'2" x 10'3")

#### Bathroom

2.14m x 1.88m (7'0" x 6'2")