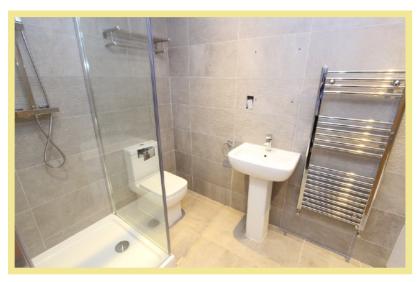

## Ensuite

2.00m x 1.48m (6'7" x 4'10")

#### Bathroom

2.14m x 1.88m (7'0" x 6'2")