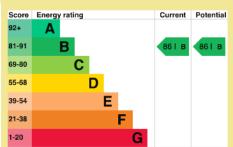

# Directions

From the Rhos On Sea office turn right towards the Promenade, turn left onto the Promenade, College Avenue is the fourth turning on the left.

Council Tax Band: TBC Energy Performance Rating Band B