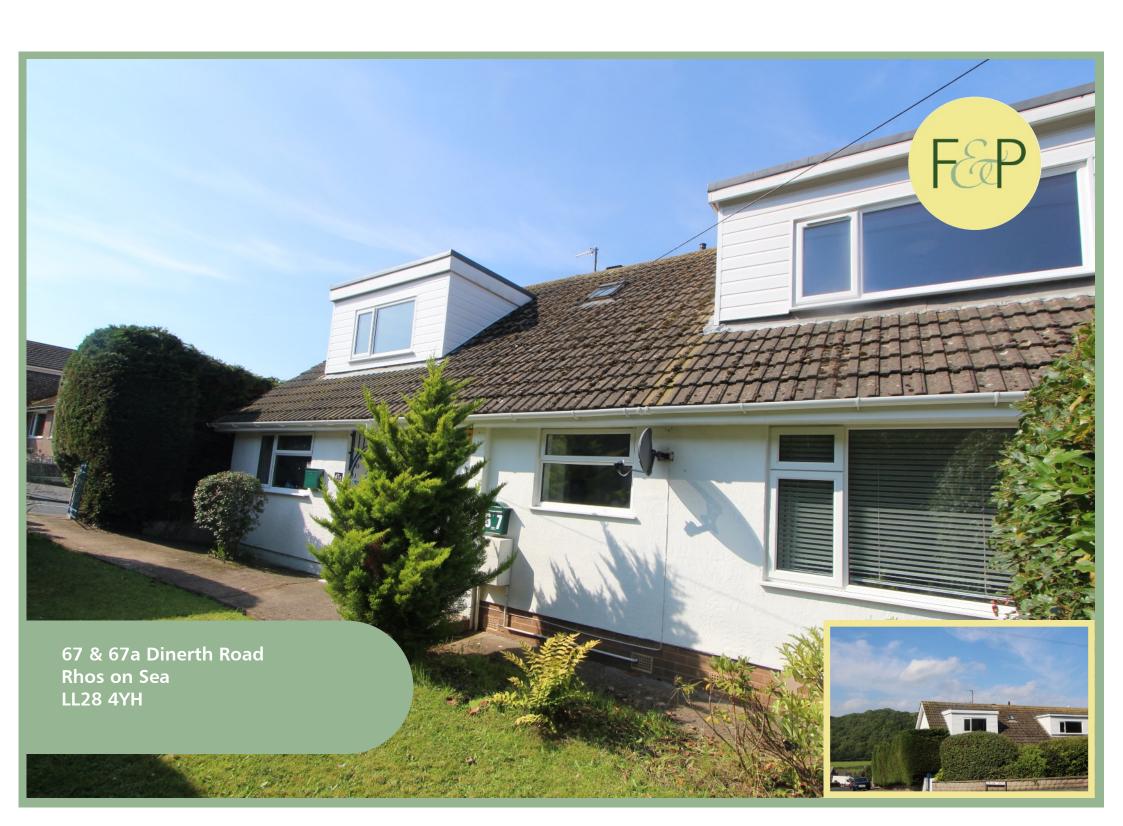

# Three Bedroom Semi Detached House & Two Bedroom Annexe Situated Close To Amenities Of Rhos On Sea

# Description

This three bedroom semi detached house and two bedroom annexe must be viewed to not only appreciate the size and layout of the accommodation but the wealth of potential that this property has to offer. On one title deed these two properties have their own individual council tax banding and completely separate utilities except for water. There is rental potential for either or both properties and also they could be converted in to one property with the relevant planning permission. The accommodation of the three bedroom semi detached house comprises of entrance hall, hallway, good size lounge with glazed sliding door onto balcony, kitchen, ground floor bedroom, shower room and two further bedrooms to the first floor. The rear garden is laid to lawn with a seating area and timber shed. At the rear of the property there is off road parking and detached garage. The two bedroom annexe comprises of lounge with access onto a balcony, kitchen/breakfast room and to the first floor two bedrooms, bathroom and separate w.c. Also with a garden. Both properties have gas central heating, upvc double glazing and the gardens are south facing and private.

Council Tax Band: "D" for 67 Council Tax Band: "C" for 67a Energy Performance Rating Band D 3 Bedroom Semi Detached House & 2 Bedroom Annexe

67 & 67a Dinerth Road Rhos on Sea LL28 4YH

£319,950

Reference Number:RP3345 21/08/23