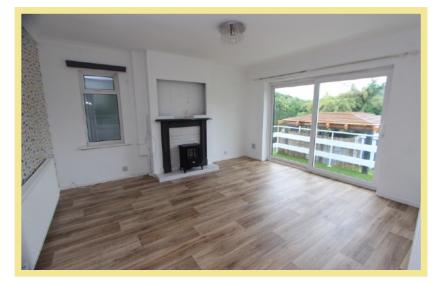

# Description

This three bedroom semi detached house and two bedroom annexe must be viewed to not only appreciate the size and layout of the accommodation but the wealth of potential that this property has to offer. On one title deed these two properties have their own individual council tax banding and completely separate utilities except for water. There is rental potential for either or both properties and also they could be converted in to one property with the relevant planning permission. The accommodation of the three bedroom semi detached house comprises of entrance hall, hallway, good size lounge with glazed sliding door onto balcony, kitchen, ground floor bedroom, shower room and two further bedrooms to the first floor. The rear garden is laid to lawn with a seating area and timber shed. At the rear of the property there is off road parking and detached garage. The two bedroom annexe comprises of lounge with access onto a balcony, kitchen/breakfast room and to the first floor two bedrooms, bathroom and separate w.c. Also with a garden. Both properties have gas central heating, upvc double glazing and the gardens are south facing and private.

# Lounge

4.23m x 3.93m (13'11" x 12'11")