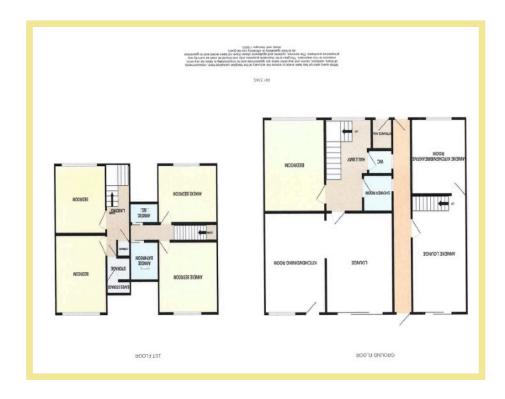

# Description

This three bedroom semi detached house and two bedroom annexe must be viewed to not only appreciate the size and layout of the accommodation but the wealth of potential that this property has to offer. On one title deed these two properties have their own individual council tax banding and completely separate utilities except for water. There is rental potential for either or both properties and also they could be converted in to one property with the relevant planning permission. The accommodation of the three bedroom semi detached house comprises of entrance hall, hallway, good size lounge with glazed sliding door onto balcony, kitchen, ground floor bedroom, shower room and two further bedrooms to the first floor. The rear garden is laid to lawn with a seating area and timber shed. At the rear of the property there is off road parking and detached garage. The two bedroom annexe comprises of lounge with access onto a balcony, kitchen/breakfast room and to the first floor two bedrooms, bathroom and separate w.c. Also with a garden. Both properties have gas central heating, upvc double glazing and the gardens are south facing and private.

#### Three Bedroom Semi Detached House

# Lounge

4.23m x 3.93m (13'11" x 12'11")

#### Kitchen

4.23m x 3.63m (13'11" x 11'11")

#### Ground Floor Bedroom

3.91m x 3.63m (12'10" x 11'11")

#### Shower Room

1.79m x 1.64m (5′11" x 5′5")

#### W.C.

1.49m x 0.89m (4'11" x 2'11")

#### Bedroom One

3.63m x 3.34m (11'11" x 10'11")

# Bedroom Two

3.63m x 3.00m (11'11" x 9'10")

#### Two Bedroom Annexe

#### Lounge

4.86m x 3.12m (15'11" x 10'3")

# Kitchen /Breakfast Room

3.32m x 3.12m (10'11" x 10'3")

# Bedroom One

4.47m x 2.91m (14'8" x 9'7")

# Bedroom Two

4.47m x 2.39m (14'8" x 7'10")

# Bathroom

1.96m x 1.88m (6'5" x 6'2")

# W.C.

1.74m x 0.83m (5'9" x 2'9")