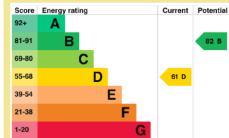

Council Tax Band: "D" for 67 Council Tax Band: "C" for 67a Energy Performance Rating Band D 3 Bedroom Semi Detached House & 2 Bedroom Annexe

67 & 67a Dinerth Road Rhos on Sea LL28 4YH

£319,950

Reference Number:RP3345 21/08/23