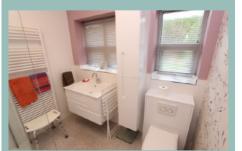

#### Shower Room

2.39m x 2.56m (7'10"x 8'5")

#### **Ensuite Shower Room**

3.03m x 1.93m (9'11" x 6'4")