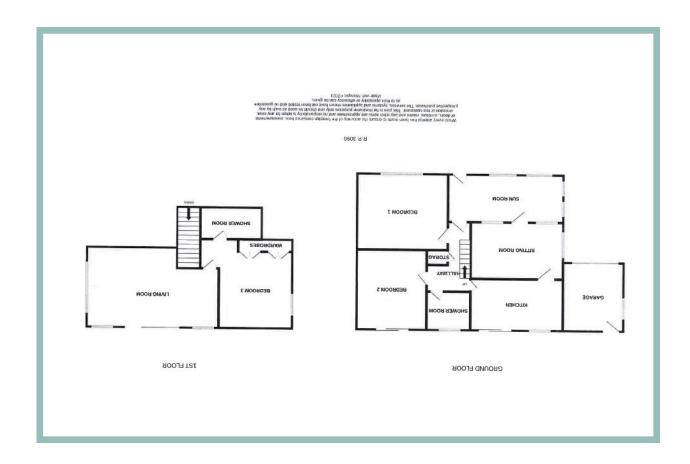

#### Kitchen/Diner

5.48m x 3.75m (18'0" x 12'4")

#### Lounge

5.44m x 4.10m (17'10" x 13'6")

#### Sun Room

6.70m x 2.03m (22'0" x 6'8")

#### Bedroom One

4.24m x 4.10m (13'11" x 13'6")

#### Shower Room

2.39m x 2.56m (7'10"x 8'5")

#### Bedroom Two

3.98m x 3.16m (13'1" x 10'5")

#### Upstairs Lounge

7.27m x 3.52m (23'10" x 11'7")

### Bedroom Three

4.71m x 3.88m (15'5" x 12'9")

#### **Ensuite Shower Room**

3.03m x 1.93m (9'11" x 6'4")