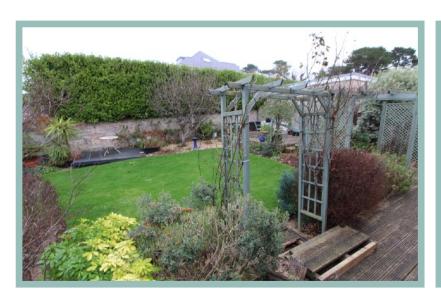

#### Description

This beautiful three bedroom detached house is situated on the outskirts of Llandudno and close to the promenade, Little Orme and sea front. Recently refurbished by the current owner, a simply stunning family home has been created. The interior is light and stylish and an attention to detail that must be viewed to be fully appreciated. The property in brief comprises of entrance sun room with large windows benefitting from the natural light, modern lounge, kitchen/diner with sliding doors leading to the rear garden, new shower room and two double bedrooms. To the first floor there is an additional double bedroom, modern ensuite and a spectacular lounge which is the feature point of this home, benefitting from a glass Juliette balcony and enjoying breathtaking views from every angle. To the rear there is a beautifully landscaped garden with access to a large integral garage and driveway. To the front of the property there is a small garden also benefitting from the spectacular views. Viewing is essential to appreciate the quality finish and location this property has to offer.