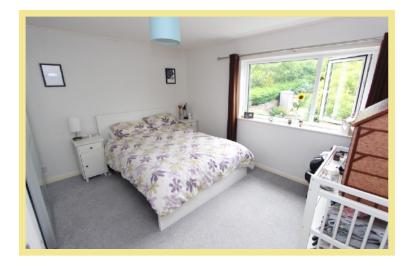

#### Kitchen/Diner

<u>Kitchen Area</u> 11'7" x 6'11" (3.53m x 2.11m) <u>Dining Area</u> 13'0" x 8'9" (3.96m x 2.66m)

Front Porch

4'9" x 5'4" (1.44m x 1.62m)

Bedroom One

12'11" x 11'2" (3.94m x 3.40m)

### Bedroom Two

12'10" x 11'8" (3.91m x 3.55m)

#### Bedroom Three

8'6" x 6'11" (2.59m x 2.11m)

Bathroom

6'6" x 5'4" (1.98m x 1.62m)

Summer House 12'7" x 8'6" (3.83m x 2.59m)