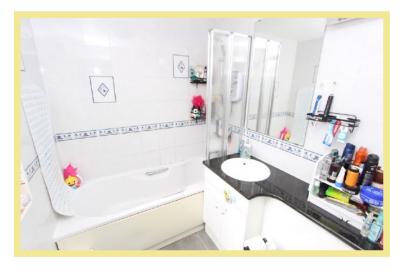

#### Bedroom Three

8'6" x 6'11" (2.59m x 2.11m)

Bathroom

6'6" x 5'4" (1.98m x 1.62m)

Summer House 12'7" x 8'6" (3.83m x 2.59m)