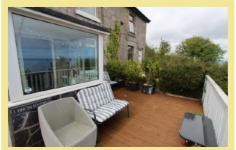

### Description

A well presented three bedroom semi detached house benefitting from panoramic coastline views. The property has been refurbished in recent years to include a modern fitted kitchen, bathroom and summer house. The accommodation downstairs comprises of porch, hallway, bathroom, L shaped kitchen/diner with french doors onto the garden, lounge, front porch providing access onto a large decked area all benefitting from panoramic coastline views. Upstairs there are two large double bedrooms, one of which has sea views, and a single bedroom with a built in wardrobe. Outside to the front the garden is landscaped with borders containing mature shrubs and trees. The rear garden is enclosed with a decked area off the kitchen, a further flagged patio and lawn area with access to a large summer house with electric, composting sink and w.c. The property is well worth viewing to appreciate the presentation and coastal views.