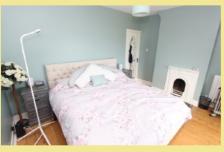

#### Kitchen/Diner

<u>Kitchen Area</u> 11'7" x 6'11" (3.53m x 2.11m) <u>Dining Area</u> 13'0" x 8'9" (3.96m x 2.66m)

Front Porch

4'9" x 5'4" (1.44m x 1.62m)

Bedroom One

12'11" x 11'2" (3.94m x 3.40m)

### Bedroom Two

12'10" x 11'8" (3.91m x 3.55m)

#### Bedroom Three

8'6" x 6'11" (2.59m x 2.11m)

Bathroom

6'6" x 5'4" (1.98m x 1.62m)

Summer House 12'7" x 8'6" (3.83m x 2.59m)