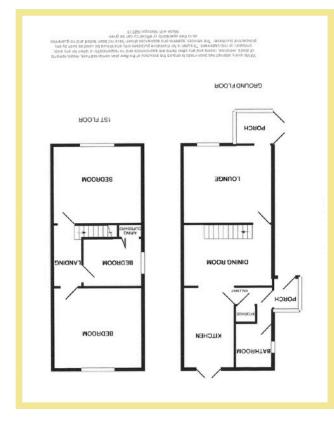

## Entrance Porch

3'9" x 4'8" (1.14m x 1.42m)

#### Kitchen/Diner

<u>Kitchen Area</u> 11'7" x 6'11" (3.53m x 2.11m) <u>Dining Area</u> 13'0" x 8'9" (3.96m x 2.66m)

Front Porch

4'9" x 5'4" (1.44m x 1.62m)

Bedroom One

12'11" x 11'2" (3.94m x 3.40m)

### Bedroom Two

12'10" x 11'8" (3.91m x 3.55m)

#### Bedroom Three

8'6" x 6'11" (2.59m x 2.11m)

Bathroom

6'6" x 5'4" (1.98m x 1.62m)

Summer House 12'7" x 8'6" (3.83m x 2.59m)

#### Lounge

11'2" x 12'11" (3.40m x 3.94m)

school are nearby and there is good access to the A55 approximately 1 mile away. Llysfaen is located on the outskirts of Colwyn Bay with its wider range of shops and other local amenities.