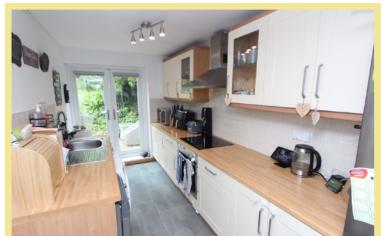

#### Kitchen/Diner

<u>Kitchen Area</u> 11'7" x 6'11" (3.53m x 2.11m) <u>Dining Area</u> 13'0" x 8'9" (3.96m x 2.66m)

Front Porch

4'9" x 5'4" (1.44m x 1.62m)

Bedroom One

12'11" x 11'2" (3.94m x 3.40m)