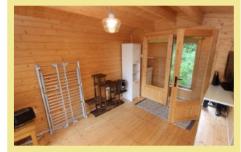

#### Bedroom Three

8'6" x 6'11" (2.59m x 2.11m)

Bathroom

6'6" x 5'4" (1.98m x 1.62m)

Summer House 12'7" x 8'6" (3.83m x 2.59m)