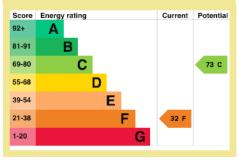

Council Tax Band: "C" (provided on <u>www.voa.gov.uk</u>

Energy Performance Rating Band F