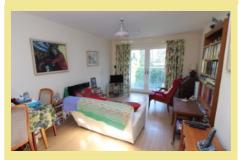

#### Lounge/Kitchen/Diner

7.35m x 3.34m (24'1" x 11'0")

#### Lounge Area

5.22m x 3.34m (17'2" x 11'0")

Dining Area

2.95m x 2.39m (9'8" x 7'10")