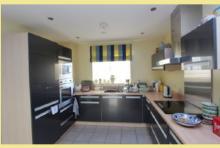

Apartment 21 comprise of hallway with good size storage room, double aspect open plan lounge/ kitchen/diner with a modern fitted kitchen and Juliette balcony, double bedroom with fitted wardrobe and a large walk in wet room. There is also upvc double glazing and electric heating throughout. Viewing is highly recommended to appreciate the presentation and layout of the apartment.

#### Lounge/Kitchen/Diner

7.35m x 3.34m (24'1" x 11'0")