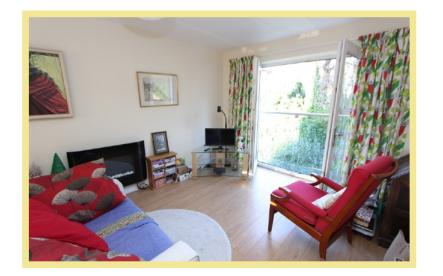

Apartment 21 comprise of hallway with good size storage room, double aspect open plan lounge/ kitchen/diner with a modern fitted kitchen and Juliette balcony, double bedroom with fitted wardrobe and a large walk in wet room. There is also upvc double glazing and electric heating throughout. Viewing is highly recommended to appreciate the presentation and layout of the apartment.

#### Lounge/Kitchen/Diner

7.35m x 3.34m (24'1" x 11'0")

#### Lounge Area

5.22m x 3.34m (17'2" x 11'0")

Dining Area

2.95m x 2.39m (9'8" x 7'10")