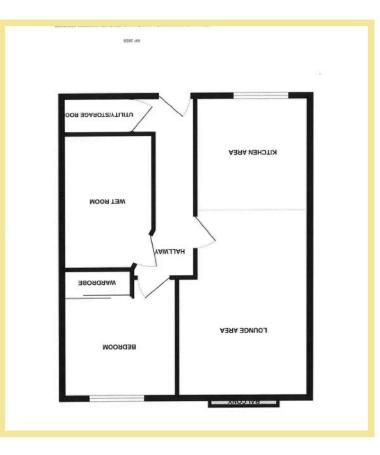

Apartment 21 comprise of hallway with good size storage room, double aspect open plan lounge/ kitchen/diner with a modern fitted kitchen and Juliette balcony, double bedroom with fitted wardrobe and a large walk in wet room. There is also upvc double glazing and electric heating throughout. Viewing is highly recommended to appreciate the presentation and layout of the apartment.

#### Lounge/Kitchen/Diner

7.35m x 3.34m (24'1" x 11'0")

#### Bedroom

#### 3.34m x 3.04m (11'0" x 10'0")

#### Wet Room

2.55m x 1.73m (8'4" x 5'8")

#### Store Room

1.69m x 1.02m (5'7" x 3'4")

#### Lounge Area

5.22m x 3.34m (17'2" x 11'0")

Dining Area

2.95m x 2.39m (9'8" x 7'10")