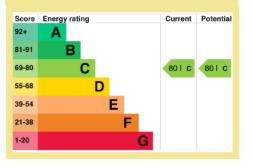

Council Tax Band: "C" (provided on <u>www.voa.gov.uk</u>) Energy Performance Rating Band C