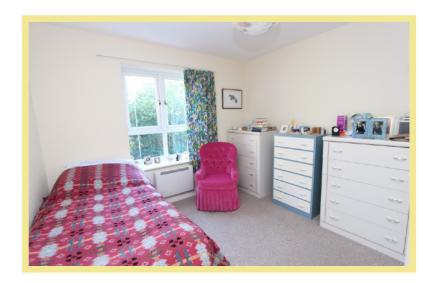

Apartment 21 comprise of hallway with good size storage room, double aspect open plan lounge/ kitchen/diner with a modern fitted kitchen and Juliette balcony, double bedroom with fitted wardrobe and a large walk in wet room. There is also upvc double glazing and electric heating throughout. Viewing is highly recommended to appreciate the presentation and layout of the apartment.

#### Bedroom

#### 3.34m x 3.04m (11'0" x 10'0")