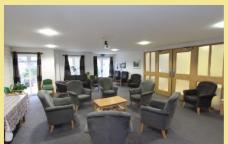

Apartment 21 comprise of hallway with good size storage room, double aspect open plan lounge/ kitchen/diner with a modern fitted kitchen and Juliette balcony, double bedroom with fitted wardrobe and a large walk in wet room. There is also upvc double glazing and electric heating throughout. Viewing is highly recommended to appreciate the presentation and layout of the apartment.

The management team and residents organise events and excursions, there is also an on site bistro, guest suite, hairdressing salon, quiet lounge, assisted bathroom, library, IT suite, communal lounge, gym and patio. There is a cleaning, washing, ironing, decorating and general apartment maintenance service available. Security visual link entry system and a lift to all floors, personal pendant alarm with dual link to the management care team, smoke and heat detectors and communal fire alarm.