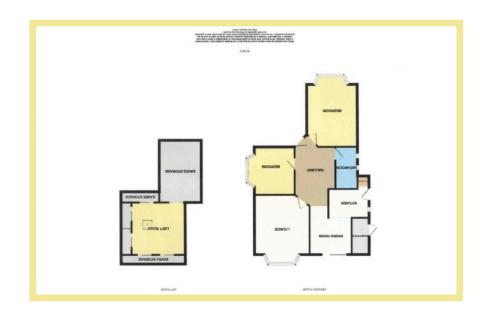

The accommodation briefly comprises, hallway, spacious lounge with feature bay window and original fireplace, dining room with patio door onto the garden, a fully fitted kitchen with integrated hob and oven, small utility room/pantry, a large double bedroom with bay window, a second smaller double bedroom and family bathroom. Stairs from the hallway give access to an additional loft room which could be used as a third bedroom, hobby room or second lounge with under eaves storage.

Outside the property benefits from off road parking for two cars with access to a large garage with electric door. The gardens are laid to lawn with a variety of mature shrubs and trees with a decked area off the dining room with Pergoda benefitting from views towards Bryn Euryn Nature reserve, with access to a garden store room where the modern combination boiler is located.

# Hallway

3.66m x 1.86m (12'0" x 6'2")

### Lounge

4.68m x 3.66m (15'4" x 12'0")

# **Dining Room**

3.33m x 2.84m (10'11" x 9'4")

# Cupboard

1.13m x 0.49m (3'9" x 1'8")

#### Kitchen

2.84m x 1.93m (9'4"x 6'4")

# Utility/Pantry

0.92m x 0.89m (3'1" x 2'11")

#### Bedroom One

4.69m x 3.64m (15'5" x 11'11")

#### Bedroom Two

3.17m x 2.71m (10'5" x 8'11")

#### Bathroom

2.75m x 1.49m (9'0" x 4'11")

## Garden Store

1.89m x 0.82m (6'3" x 2'9")

# Loft

5.07m x 4.45m (16'8" x 14'7")

## Garage

6.23m x 3.75m (20'5" x 12'4")