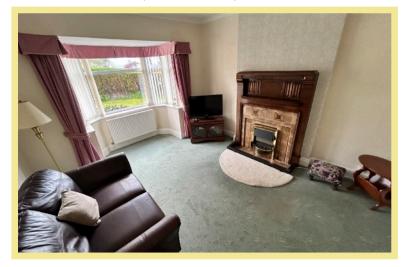

room, hobby room or second lounge with under eaves storage.

Outside the property benefits from off road parking for two cars with access to a large garage with electric door. The gardens are laid to lawn with a variety of mature shrubs and trees with a decked area off the dining room with Pergoda benefitting from views towards Bryn Euryn Nature reserve, with access to a garden store room where the modern combination boiler is located.

- √ BEAUTIFULLY PRESENTED TWO BEDROOM DETACHED BUNGALOW WITH ADDITIONAL LOFT ROOM
- ✓ SITUATED IN A SOUGHT AFTER LOCATION ON A LARGE CORNER PLOT
- √ CLOSE TO BUS ROUTE AND **CONVENIENCE STORE**
- ✓ DECORATED THROUGHOUT
- √ OFF ROAD PARKING AND LARGE **GARAGE**
- √ NO CHAIN

# Hallway

3.66m x 1.86m (12'0" x 6'2")

### Lounge

4.68m x 3.66m (15'4" x 12'0")



# **Dining Room**

3.33m x 2.84m (10'11" x 9'4")

# Cupboard

1.13m x 0.49m (3'9" x 1'8")

#### Kitchen

2.84m x 1.93m (9'4"x 6'4")



# Utility/Pantry

0.92m x 0.89m (3'1" x 2'11")

#### Bedroom One

4.69m x 3.64m (15'5" x 11'11")

#### Bedroom Two

3.17m x 2.71m (10'5" x 8'11")

#### Bathroom

2.75m x 1.49m (9'0" x 4'11")

## Garden Store

1.89m x 0.82m (6'3" x 2'9")

# Loft

5.07m x 4.45m (16'8" x 14'7")

## Garage

6.23m x 3.75m (20'5" x 12'4")

# Location

The property is located in the popular coastal resort of Rhos on Sea with its wealth of local shops and other facilities. The larger resorts of Llandudno and Colwyn Bay are approximately three miles, and it is conveniently located for easy access to the A55 dual carriageway for Chester and the motorways beyond, also the main rail