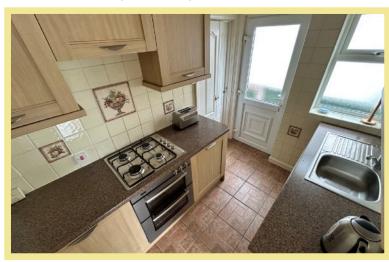

ss to a large garage with electric door. The gardens are laid to lawn with a variety of mature shrubs and trees with a decked area off the dining room with Pergoda benefitting from views towards Bryn Euryn Nature reserve, with access to a garden store room where the modern combination boiler is located.

- √ BEAUTIFULLY PRESENTED TWO BEDROOM DETACHED BUNGALOW WITH ADDITIONAL LOFT ROOM
- ✓ SITUATED IN A SOUGHT AFTER LOCATION ON A LARGE CORNER PLOT
- √ CLOSE TO BUS ROUTE AND **CONVENIENCE STORE**
- ✓ DECORATED THROUGHOUT
- √ OFF ROAD PARKING AND LARGE **GARAGE**
- √ NO CHAIN

# Hallway

3.66m x 1.86m (12'0" x 6'2")

### Lounge

4.68m x 3.66m (15'4" x 12'0")



# **Dining Room**

3.33m x 2.84m (10'11" x 9'4")

# Cupboard

1.13m x 0.49m (3'9" x 1'8")

#### Kitchen

2.84m x 1.93m (9'4"x 6'4")



# Utility/Pantry

0.92m x 0.89m (3'1" x 2'11")

#### Bedroom One

4.69m x 3.64m (15'5" x 11'11")

#### Bedroom Two

3.17m x 2.71m (10'5" x 8'11")

#### Bathroom

2.75m x 1.49m (9'0" x 4'11")

## Garden Store

1.89m x 0.82m (6'3" x 2'9")

# Loft

5.07m x 4.45m (16'8" x 14'7")

## Garage

6.23m x 3.75m (20'5" x 12'4")

# Location

The property is located in the popular coastal resort of Rhos on Sea with its wealth of local shops and other facilities. The larger resorts of Llandudno and Colwyn Bay are approximately three miles, and it is conveniently located for easy access to the A55 dual carriageway for Chester and the motorways beyond, also the main rail line Holyhead to Euston.

#### Directions

From the Rhos On Sea office turn left down Penrhyn Avenue, turn left onto Church Road, proce