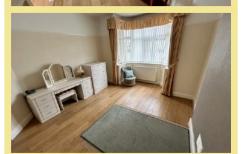

#### Bedroom One

4.69m x 3.64m (15'5" x 11'11")

#### Bedroom Two

3.17m x 2.71m (10'5" x 8'11")