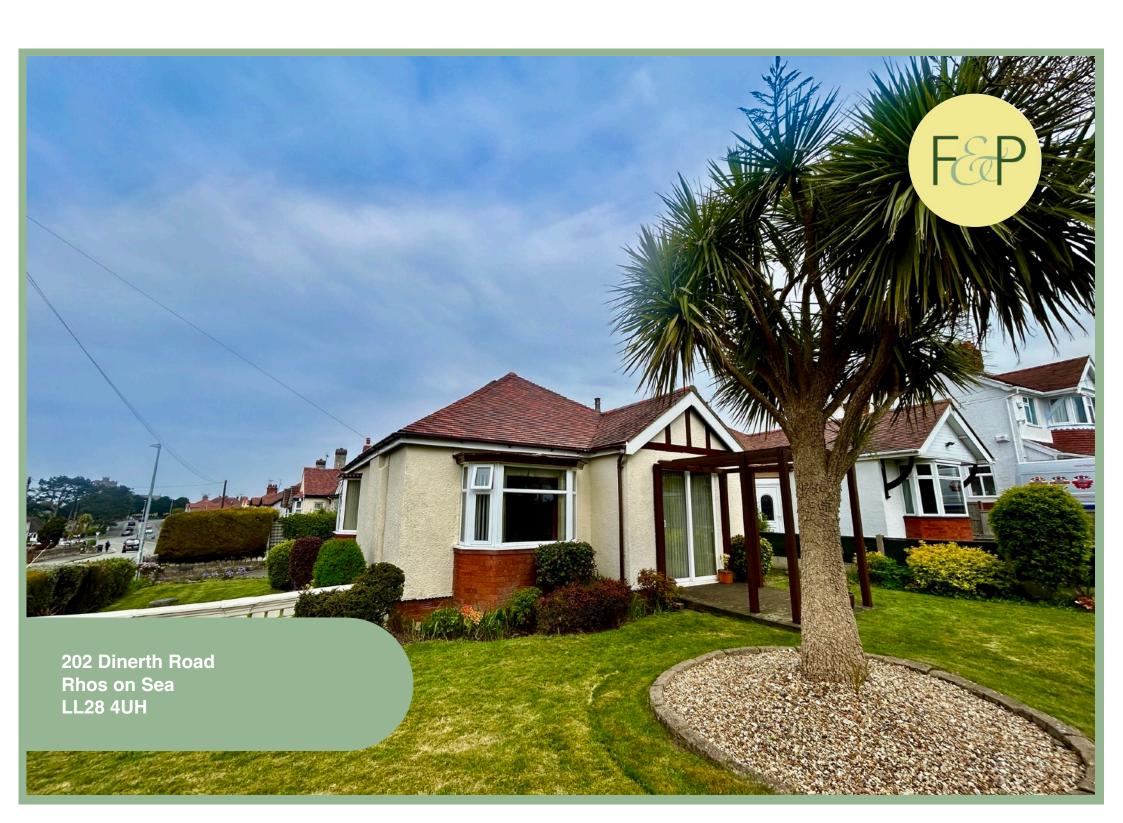

# Beautifully Presented Two Bedroom Detached Bungalow With Loft Room Situated On A Large Corner Plot In A Sought after Location

# Description

A beautifully presented and spacious two bedroom detached bungalow with additional loft room, located on large corner plot and a popular residential location and within walking distance of the bus route and Coop convenience store. The property has recently been decorated throughout and benefits from UPVC double glazing and gas CH and viewing is highly recommended to appreciate the presentation throughout, location and large corner plot with mature gardens.

Energy Performance Rating Band D

2 **Bedroom Detached Bungalow** 

202 Dinerth Road **Rhos on Sea LL28 4UH** 

£295,000