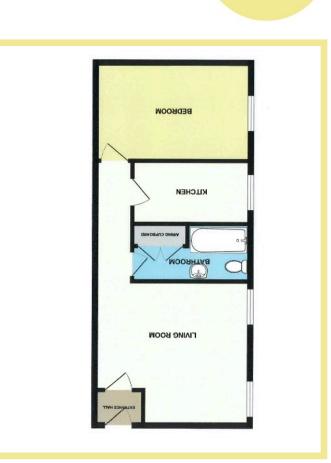

### Description

This one bedroom ground floor apartment is part of West Mains Court which is situated steps away from the Promenade, beach and local shops & amenities of Rhos on Sea.

The apartment briefly comprises of:

Secure communal entrance, personal door to No:2, spacious lounge, kitchen, bathroom and spacious double bedroom.

Outside to the front is an off road allocated parking space.

- ✓ ONE BEDROOM GROUND FLOOR APARTMENT
- ✓ WALKING DISTANCE TO THE PROMENADE, BEACH & LOCAL SHOPS & AMENITIES
- ✓ ALLOCATED OFF ROAD PARKING SPACE
- ✓ NO CHAIN

#### Lounge

4.57m x 4.57m (15'0" x 15'0")

Kitchen

3.32m x 1.68m (10'11" x 5'6")

#### Bedroom

4.12m x 2.32m (13'6" x 7'8")

Bathroom 3.49m x 1.68m (11'6" x 5'6")