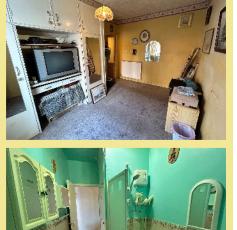

### Description

This one bedroom ground floor apartment is part of West Mains Court which is situated steps away from the Promenade, beach and local shops & amenities of Rhos on Sea.

The apartment briefly comprises of:

Secure communal entrance, personal door to No:2, spacious lounge, kitchen, bathroom and spacious double bedroom.

Outside to the front is an off road allocated parking space.

- ✓ ONE BEDROOM GROUND FLOOR APARTMENT
- ✓ WALKING DISTANCE TO THE PROMENADE, BEACH & LOCAL SHOPS & AMENITIES
- ✓ ALLOCATED OFF ROAD PARKING SPACE
- ✓ NO CHAIN

#### Lounge

4.57m x 4.57m (15'0" x 15'0")

Kitchen

3.32m x 1.68m (10'11" x 5'6")

#### Bedroom

4.12m x 2.32m (13'6" x 7'8")

Bathroom 3.49m x 1.68m (11'6" x 5'6")