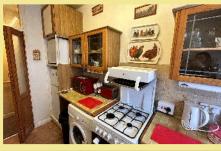

#### Lounge

4.57m x 4.57m (15'0" x 15'0")

Kitchen

3.32m x 1.68m (10'11" x 5'6")