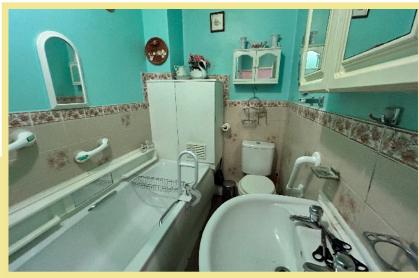

#### Bedroom

4.12m x 2.32m (13'6" x 7'8")

Bathroom 3.49m x 1.68m (11'6" x 5'6")