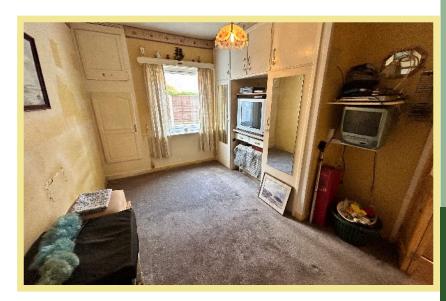

#### Lounge

4.57m x 4.57m (15'0" x 15'0")

Kitchen

3.32m x 1.68m (10'11" x 5'6")