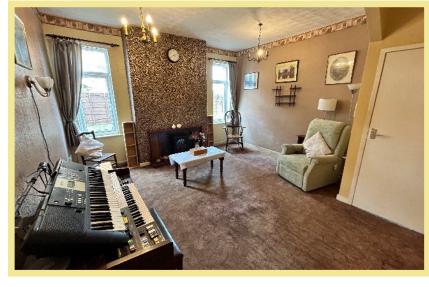

#### Lounge

4.57m x 4.57m (15'0" x 15'0")

Kitchen

3.32m x 1.68m (10'11" x 5'6")