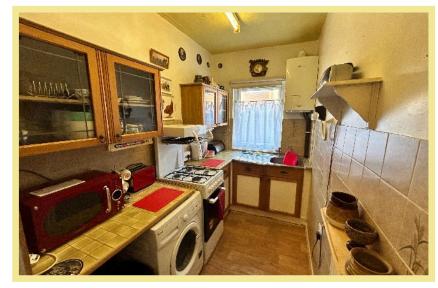

#### Lounge

4.57m x 4.57m (15'0" x 15'0")

Kitchen

3.32m x 1.68m (10'11" x 5'6")