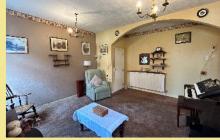

#### Lounge

4.57m x 4.57m (15'0" x 15'0")

Kitchen

3.32m x 1.68m (10'11" x 5'6")