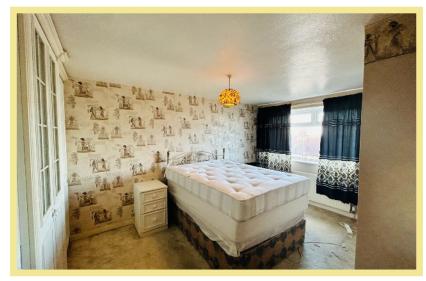

From the hallway stairs lead up to the master bedroom with fitted wardrobes and second bedroom.

To the front of the property is a paved garden. The property benefits from UPVC double glazing and central heating.

#### Bedroom One

4.36m x 3.46m (14'4" x 11'4")

Bathroom

2.71m x 2.52m (8'11" x 8'3")

Garage