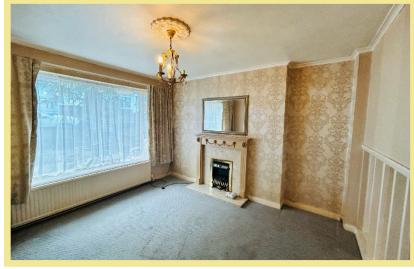

### Lounge

3.80m x 3.22m (12'6" x 10'7")

Kitchen/Diner

4.91m x 4.41m (16'1" x 14'6")

Bedroom Two

2.97m x 2.73m (9'9" x 9'0")

Bedroom Three/Office

2.66m x 1.93m (8'9" x 6'4")