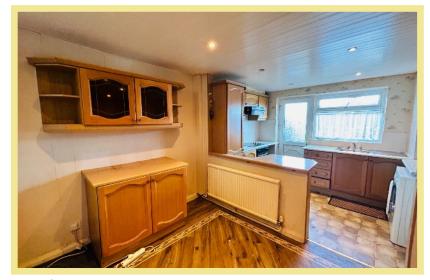

## Description

This three bedroom split level semi detached house is situated in Colwyn Bay, close to the local shops, schools, amenities and transport links.

The property comprises of entrance hallway, lounge, third bedroom/office, stairs lead down to the bathroom and kitchen/diner with door onto the paved backyard with shed and steps down to the garage.

### Lounge

3.80m x 3.22m (12'6" x 10'7")

Kitchen/Diner

4.91m x 4.41m (16'1" x 14'6")

Bedroom Two

2.97m x 2.73m (9'9" x 9'0")

Bedroom Three/Office

2.66m x 1.93m (8'9" x 6'4")