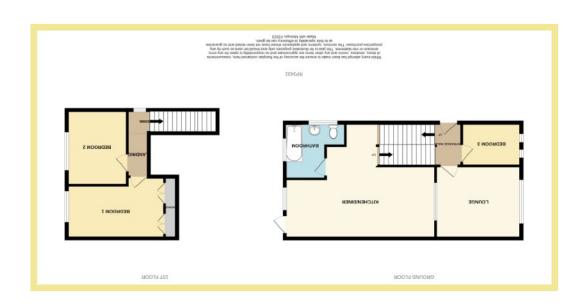

## Description

This three bedroom split level semi detached house is situated in Colwyn Bay, close to the local shops, schools, amenities and transport links.

The property comprises of entrance hallway, lounge, third bedroom/office, stairs lead down to the bathroom and kitchen/diner with door onto the paved backyard with shed and steps down to the garage.

From the hallway stairs lead up to the master bedroom with fitted wardrobes and second bedroom.

To the front of the property is a paved garden. The property benefits from UPVC double glazing and central heating.

### Lounge

3.80m x 3.22m (12'6" x 10'7")

Kitchen/Diner

4.91m x 4.41m (16'1" x 14'6")

Bedroom Two

2.97m x 2.73m (9'9" x 9'0")

Bedroom Three/Office

2.66m x 1.93m (8'9" x 6'4")

#### Bedroom One

4.36m x 3.46m (14'4" x 11'4")

Bathroom

2.71m x 2.52m (8'11" x 8'3")

Garage