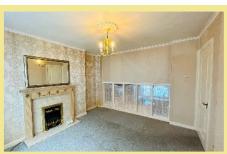

### Lounge

3.80m x 3.22m (12'6" x 10'7")

Kitchen/Diner

4.91m x 4.41m (16'1" x 14'6")

Bedroom Two

2.97m x 2.73m (9'9" x 9'0")

Bedroom Three/Office

2.66m x 1.93m (8'9" x 6'4")