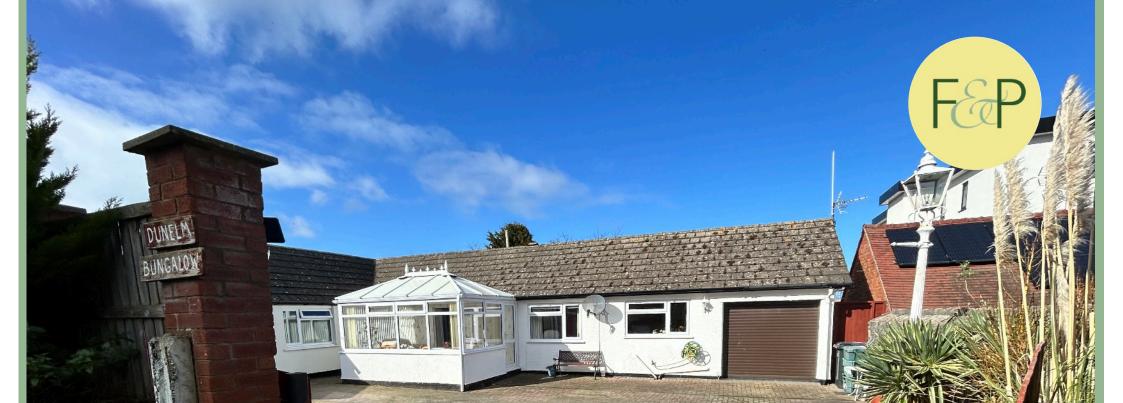

# Two Bedroom Detached Bungalow Within Walking Distance Of The Promenade, Beach & Local Shops & Amenities Of Rhos on Sea

#### Description

This detached two bedroom bungalow is situated in Rhos n Sea within walking distance of the promenade, beach and local shops & amenities The accommodation briefly comprises of: Entrance hall, Lounge with sliding doors into a good sized conservatory, dining room, kitchen with door into integral garage, master bedroom with fitted wardrobes and 2nd double bedroom with patio doors into the enclosed rear garden, shower room. The front of the property benefits from ample off road parking for up to 4 vehicles behind wooden gates. To the rear there is an enclosed lawn and paved patio seating area.

✓ TWO BEDROOM DETACHED BUNGALOW

- ✓ SPACIOUS LAYOUT
- ✓ AMPLE OFF ROAD PARKING
- ✓ INTEGRAL GARAGE
- ✓ WALKING DISTANCE TO THE PROMENADE, BEACH, LOCAL SHOPS & AMENITIES