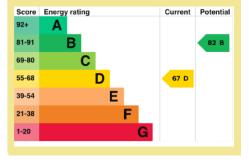

Council Tax Band: "E" (provided on www.voa.gov.uk)

Energy Efficiency Rating Band D