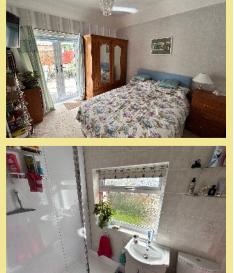

#### Conservatory

3.92m x 2.95m (12'10" x 9'8")

Bedroom One

4.61m x 3.18m (15'1" x 10'5")

#### Shower Room

2.42m x 1.64m (8'0" x 5'5")