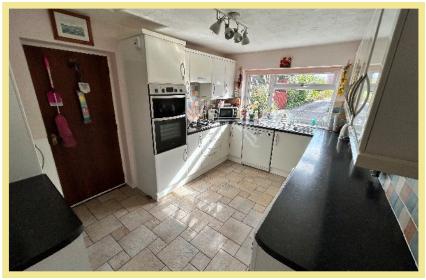

#### Kitchen

#### 4.18m x 2.76m (13'9" x 9'1")

From the Rhos On Sea office turn towards the promenade, turn left onto the promenade, Trillo Avenue is the third turning on the left, Dunelm bungalow can be found to the rear of 29 Trillo Avenue.