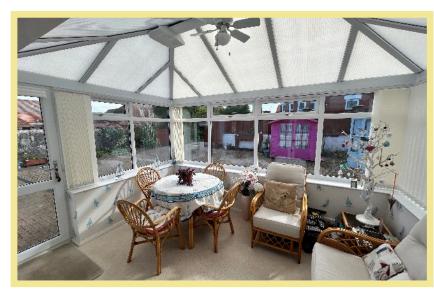

#### Conservatory

3.92m x 2.95m (12'10" x 9'8")

Bedroom One

4.61m x 3.18m (15'1" x 10'5")