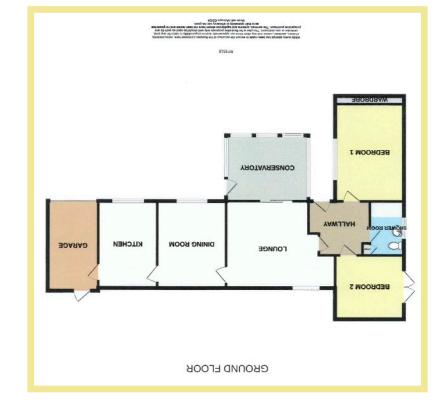

#### Description

This detached two bedroom bungalow is situated in Rhos n Sea within walking distance of the promenade, beach and local shops & amenities The accommodation briefly comprises of: Entrance hall, Lounge with sliding doors into a good sized conservatory, dining room, kitchen with door into integral garage, master bedroom with fitted wardrobes and 2nd double bedroom with patio doors into the enclosed rear garden, shower room. The front of the property benefits from ample off road parking for up to 4 vehicles behind wooden gates. To the rear there is an enclosed lawn and paved patio seating area.

### Entrance Hall

2.84m x 2.08m (9'4" x 6'10")

#### Lounge

5.11m x 3.99m (16'9" x 13'1")

#### **Dining Room**

4.00m x 3.22m (13'2" x 10'7")

#### Conservatory

3.92m x 2.95m (12'10" x 9'8")

Bedroom One

4.61m x 3.18m (15'1" x 10'5")

#### Bedroom Two

3.20m x 3.03m (10'6" x 9'11")

#### Shower Room

2.42m x 1.64m (8'0" x 5'5")

#### Garage

4.24m x 2.35m (13'11" x 7'9")

#### Kitchen