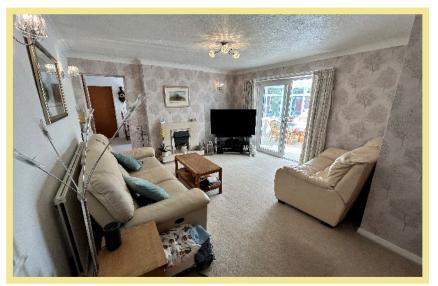

oor into integral garage, master bedroom with fitted wardrobes and 2nd double bedroom with patio doors into the enclosed rear garden, shower room. The front of the property benefits from ample off road parking for up to 4 vehicles behind wooden gates. To the rear there is an enclosed lawn and paved patio seating area.

The bungalow benefits from UPVC double glazing and gas central heating throughout. Solar panels on the roof at the rear are owned by the vendor. Viewing is essential to appreciate the spacious layout and location.

✓ TWO BEDROOM DETACHED BUNGALOW

- ✓ SPACIOUS LAYOUT
- ✓ AMPLE OFF ROAD PARKING
- ✓ INTEGRAL GARAGE
- ✓ WALKING DISTANCE TO THE PROMENADE, BEACH, LOCAL SHOPS & AMENITIES

### Entrance Hall

2.84m x 2.08m (9'4" x 6'10")

#### Lounge

5.11m x 3.99m (16'9" x 13'1")



#### **Dining Room**

4.00m x 3.22m (13'2" x 10'7")

#### Conservatory

3.92m x 2.95m (12'10" x 9'8")



Bedroom One

4.61m x 3.18m (15'1" x 10'5")

#### Bedroom Two

3.20m x 3.03m (10'6" x 9'11")

#### Shower Room

2.42m x 1.64m (8'0" x 5'5")

#### Garage

4.24m x 2.35m (13'11" x 7'9")

#### Location

The property is located in the popular coastal resort of Rhos On Sea with its wealth of local shops and other facilities. The larger resorts of Llandudno and Colwyn Bay are approximately three miles and one mile respectively and it is conveniently located for easy access to the A55 dual carriageway for Chester and the motorways beyond, also the main rail line Holyhead to Euston.

#### Directions

# 2 Bedroom Detached Bungalow

Dunelm Bungalow Trillo Avenue Rhos on Sea LL28 4NS

# £294,950