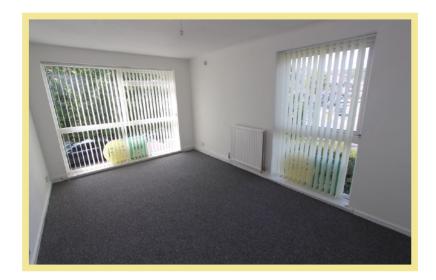

Viewing is highly recommended to appreciate the presentation throughout and location.

The accommodation briefly comprises apartment hallway, spacious lounge/diner with dual aspect windows, modern fitted kitchen with breakfast bar, double bedroom with built in wardrobes, modern bathroom and store cupboard.

## Lounge/Diner

4.58m x 3.06m (15'0" x 10'0")