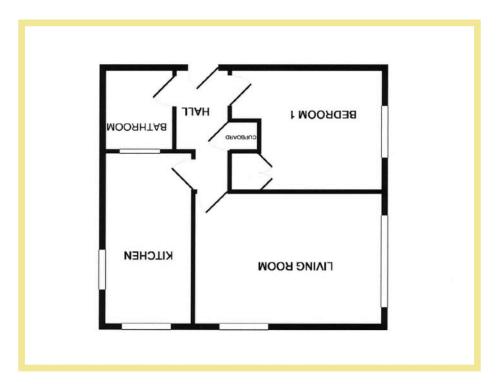

## Description

A fully refurbished one bedroom first floor apartment situated close to the local amenities of Colwyn Bay. The property has been fully refurbished by the current owners to include a good quality kitchen with wood effect worktops and integrated oven and hob with extractor fan above, modern bathroom, new boiler, redecorated and carpets throughout.

Viewing is highly recommended to appreciate the presentation throughout and location.

The accommodation briefly comprises apartment hallway, spacious lounge/diner with dual aspect windows, modern fitted kitchen with breakfast bar, double bedroom with built in wardrobes, modern bathroom and store cupboard.

## Lounge/Diner

4.58m x 3.06m (15'0" x 10'0")

# Kitchen

4.11m x 2.11m (13'6" x 6'11")

#### Bedroom

3.64m x 2.90m (11'11" x 9'6") Maximum

#### Bathroom

1.82m x 1.68m (6'0" x 5'6")