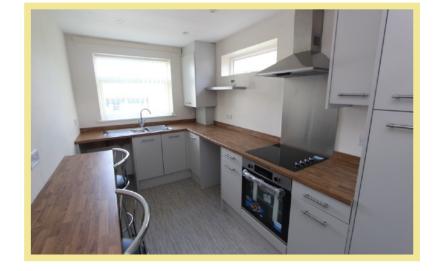

## Description

A fully refurbished one bedroom first floor apartment situated close to the local amenities of Colwyn Bay. The property has been fully refurbished by the current owners to include a good quality kitchen with wood effect worktops and integrated oven and hob with extractor fan above, modern bathroom, new boiler, redecorated and carpets throughout.

# Kitchen

4.11m x 2.11m (13'6" x 6'11")