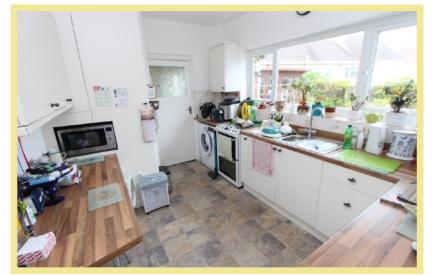

on

Situated in Penrhyn Bay close to the amenities and only a short walk to the local beach and promenade this two bedroom detached bungalow benefits from well planned accommodation, garage and off road parking. There is a garden to the rear with decorative stone and a variety of well established plants and shrubs. The accommodation comprises of entrance hallway, lounge, two double bedrooms, shower room, kitchen with access to a garage and the rear garden. Viewing is highly recommended to appreciate the convenient location and accommodation on offer.

 ✓ TWO BEDROOM DETACHED BUNGALOW
✓ SITUATED IN A SOUGHT AFTER RESIDENTIAL AREA
✓ WELL PLANNED ACCOMMODATION
✓ OFF ROAD PARKING & ENCLOSED REAR GARDEN

#### Lounge

4.48m x 3.53m (14'9" x 11'7")



#### Kitchen

4.19m x 3.46m (13'9" x 11'4")



#### Bedroom One

3.77m x 3.63m (12'5" x 11'11")



Bedroom Two

3.73m x 3.00m (12'3" x 9'10")

#### Shower Room

2.45m x 2.11m (8'1" x 6'11")



#### Garage

4.68m x 2.35m (15'4" x 7'9")

### Location

The property is conveniently located in Penrhyn Bay close to the local shops and other amenities, within walking distance of the sea front and close to the golf course. The Victorian resort of Llandudno is approximately 3 miles

#### 2 Bedroom Detached Bungalow

1 Garden Drive Penrhyn Bay LL30 3LL £225,000

Reference Number:RP2951 1/06/23

Fletcher & Poole, 1A, Penrhyn Avenue Rhos-on-Sea, LL28 4PS

Registered Company Number 4687367

### Valuation

Thinking of moving in the near future please do not hesitate to ask for a FREE sales valuation

## Viewing

By appointment contact:

tel: 01492