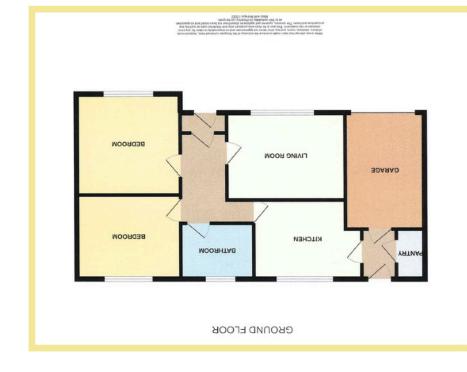

#### Description

Situated in Penrhyn Bay close to the amenities and only a short walk to the local beach and promenade this two bedroom detached bungalow benefits from well planned accommodation, garage and off road parking. There is a garden to the rear with decorative stone and a variety of well established plants and shrubs. The accommodation comprises of entrance hallway, lounge, two double bedrooms, shower room, kitchen with access to a garage and the rear garden. Viewing is highly recommended to appreciate the convenient location and accommodation on offer.

#### Lounge

4.48m x 3.53m (14'9" x 11'7")

#### Kitchen

4.19m x 3.46m (13'9" x 11'4")

#### Bedroom One

3.77m x 3.63m (12'5" x 11'11")

Bedroom Two

3.73m x 3.00m (12'3" x 9'10")

#### Shower Room

2.45m x 2.11m (8'1" x 6'11")

#### Garage

4.68m x 2.35m (15'4" x 7'9")

#### Pantry

1.26m x 0.92m (4'2" x 3'1")

distance.