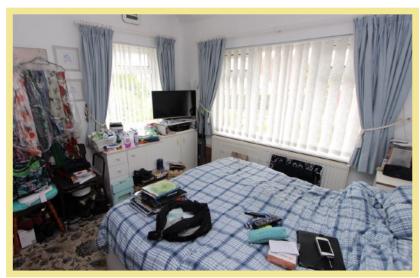

#### Bedroom One

3.77m x 3.63m (12'5" x 11'11")

Bedroom Two

3.73m x 3.00m (12'3" x 9'10")