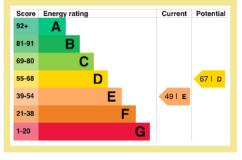

Council Tax Band: "D" (provided on <u>www.voa.gov.uk</u>)

Energy Performance Rating Band "E"