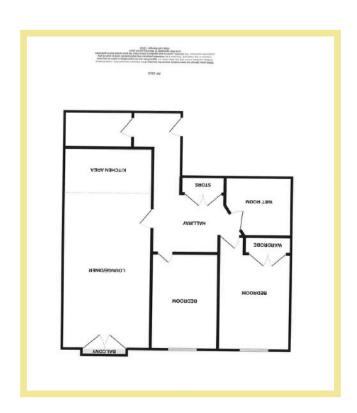

#### Description

Situated in the centre of Rhos on Sea village this two bedroom retirement apartment must be viewed to truly appreciate the light and spacious accommodation. The apartment comprises of a large entrance hall with built in storage cupboard and space for washing machine, large open plan lounge/kitchen and dining room with a Juliette balcony and modern kitchen units, store room which could be used as a study or craft room, two double bedrooms and modern wet room.

- √ TWO BEDROOM THIRD FLOOR
  RETIREMENT APARTMENT
- ✓ LIGHT & SPACIOUS ACCOMMODATION IN A WELL MAINTAINED COMPLEX
- ✓ SUPERB LOCATION IN THE CENTRE OF RHOS ON SEA VILLAGE & CLOSE TO THE PROMENADE

Lounge/Kitchen/Diner

8.15m x 3.61m (26'9" x 11'10")

Study/Craft Room

2.71m x 1.46m (8'11" x 4'10")

#### Bedroom One

4.53m x 2.89m (14'11" x 9'6")

## Bedroom Two

3.81m x 2.72m (12'6" x 8'11")

Wet Room

2.38m x 1.70m (7'10" x 5'7")