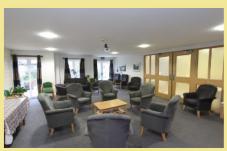

Adlington House offers independent, secure living with the option of 24 hour on site care and support if required. The management team and residents organise events and excursions, there is also an on site bistro, guest suite, hairdressing salon, quiet lounge, assisted bathroom, library, IT suite, communal lounge, gym and patio. There is also a cleaning, washing, ironing, decorating and general apartment maintenance service available. Security visual link entry system and a lift to all floors, personal pendant alarm with dual link to the management care team, smoke and heat detectors and communal fire alarm.