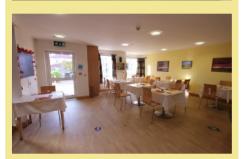

Adlington House offers independent, secure living with the option of 24 hour on site care and support if required. The management team and residents organise events and excursions, there is also an on site bistro, guest suite, hairdressing salon, quiet lounge, assisted bathroom, library, IT suite, communal lounge, gym and patio. There is also a cleaning, washing, ironing, decorating and general apartment maintenance service available. Security visual link entry system and a lift to all floors, personal pendant alarm with dual link to the management care team, smoke and heat detectors and communal fire alarm.