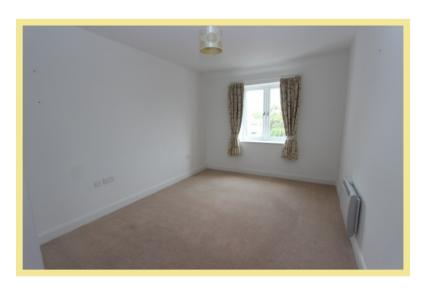

#### Bedroom One

4.53m x 2.89m (14'11" x 9'6")

## Bedroom Two

3.81m x 2.72m (12'6" x 8'11")

Wet Room

2.38m x 1.70m (7'10" x 5'7")