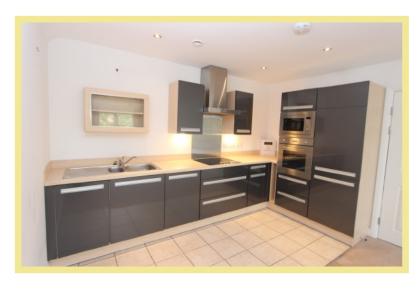

#### Description

Situated in the centre of Rhos on Sea village this two bedroom retirement apartment must be viewed to truly appreciate the light and spacious accommodation. The apartment comprises of a large entrance hall with built in storage cupboard and space for washing machine, large open plan lounge/kitchen and dining room with a Juliette balcony and modern kitchen units, store room which could be used as a study or craft room, two double bedrooms and modern wet room.