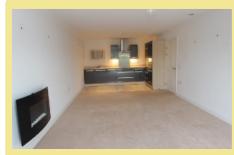

- √ TWO BEDROOM THIRD FLOOR
  RETIREMENT APARTMENT
- ✓ LIGHT & SPACIOUS ACCOMMODATION IN A WELL MAINTAINED COMPLEX
- ✓ SUPERB LOCATION IN THE CENTRE OF RHOS ON SEA VILLAGE & CLOSE TO THE PROMENADE

Lounge/Kitchen/Diner

8.15m x 3.61m (26'9" x 11'10")

Study/Craft Room

2.71m x 1.46m (8'11" x 4'10")