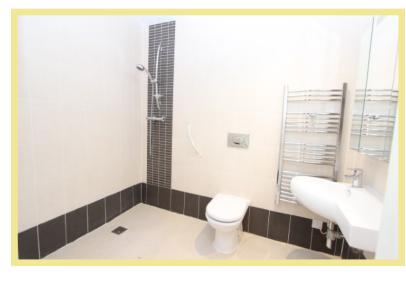

## Bedroom Two

3.81m x 2.72m (12'6" x 8'11")

Wet Room

2.38m x 1.70m (7'10" x 5'7")