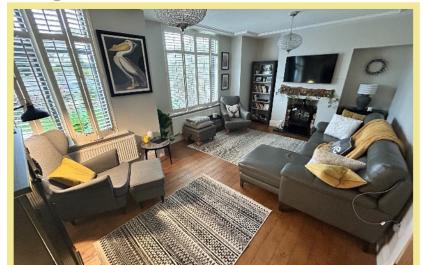

Viewing is highly recommended to appreciate the spacious layout, presentation throughout and sought after location. The accommodation on the ground floor briefly comprises porch, hallway, spacious lounge with dual aspect windows with shutters and modern fitted kitchen with integrated appliances, new worktops and sink, extended dining room with solid oak herringbone flooring, feature roof lantern and patio door onto the garden. To the first floor there is a light and spacious landing, two large double bedrooms with views, a single bedroom with views, a new modern contemporary bathroom with separate shower and bath. Outside to the front there is off road parking for two vehicles, laid to lawn with mature shrubs and trees with a patio area. The rear garden is landscaped with artificial turf with a sunny patio area and access to garage.

#### Lounge