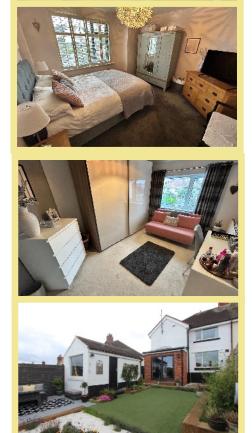

#### Description

A stunning three bedroom semi detached house situated in a sought after location and only a five minute walk to the local amenities and promenade. The property has been refurbished by the current owners to include an extension to the rear with modern roof lantern, new modern contemporary bathroom, new boiler, new black upvc windows to the front, new carpets on the stairs, landing and bedrooms, redecorated throughout and low maintenance landscaped garden to the rear.

Viewing is highly recommended to appreciate the spacious layout, presentation throughout and sought after location. The accommodation on the ground floor briefly comprises porch, hallway, spacious lounge with dual aspect windows with shutters and modern fitted kitchen with integrated appliances, new worktops and sink, extended dining room with solid oak herringbone flooring, feature roof lantern and patio door onto the garden. To the first floor there is a light and spacious landing, two large double bedrooms with views, a single bedroom with views, a new modern contemporary bathroom with separate shower and bath. Outside to the front there is off road parking for two vehicles, laid to lawn with mature shrubs and trees with a patio area. The rear garden is landscaped with artificial turf with a sunny patio area and access to garage.

# Bedroom Two

3.14m x 2.01m (10'4" x 6'7")

## Bedroom Three

3.94m x 3.02m (12'11" x 9'11")