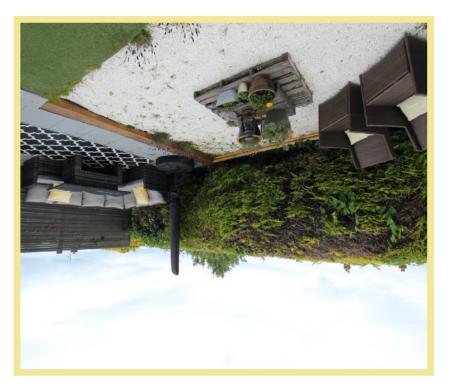

Viewing is highly recommended to appreciate the spacious layout, presentation throughout and sought after location. The accommodation on the ground floor briefly comprises porch, hallway, spacious lounge with dual aspect windows with shutters and modern fitted kitchen with integrated appliances, new worktops and sink, extended dining room with solid oak herringbone flooring, feature roof lantern and patio door onto the garden. To the first floor there is a light and spacious landing, two large double bedrooms with views, a single bedroom with views, a new modern contemporary bathroom with separate shower and bath. Outside to the front there is off road parking for two vehicles, laid to lawn with mature shrubs and trees with a patio area. The rear garden is landscaped with artificial turf with a sunny patio area and access to garage.