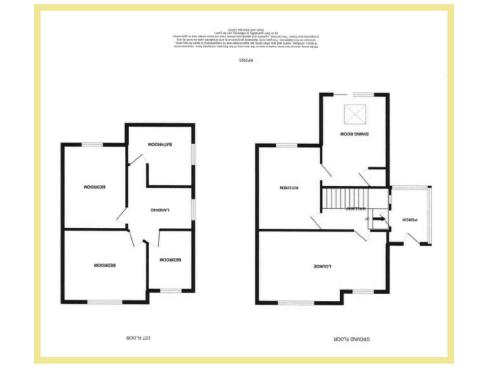

## Porch

2.74m x 1.20m (9'0" x 3'11")

## Hallway

3.11m x 2.20m (10'3" x 7'3")

#### Lounge

# Kitchen

3.92m x 3.01m (12'10" x 9'11")

Bedroom One 3.82m x 3.33m (12'7" x 10'11")

# Bedroom Two

3.14m x 2.01m (10'4" x 6'7")

## Bedroom Three

3.94m x 3.02m (12'11" x 9'11")

## Bathroom

2.75m x 2.61m (9'1" x 8'7")

# Garage 4.82m x 2.27m (15'10" x 7'6")

3 Bedroom Semi Detached House

11 Penrhyn Isaf Road Penrhyn Bay LL30 3LT £334,950

Reference Number:RP2921 12/01/24

Fletcher & Poole, 1A, Penrhyn Avenue Rhos-on-Sea, LL28 4PS

#### 5.95m x 3.30m (19'6" x 10'10")

#### Dining Room

4.32m x 2.74m (14'2" x 9'0")