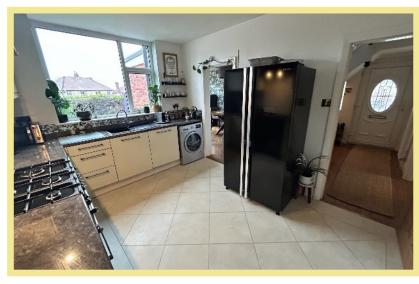

# Kitchen

3.92m x 3.01m (12'10" x 9'11")

Bedroom One 3.82m x 3.33m (12'7" x 10'11")