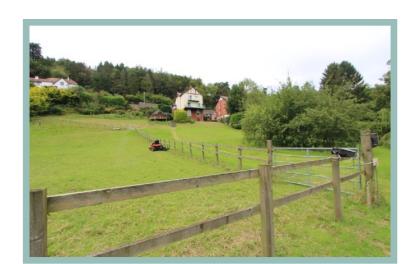

The well planned accommodation is laid over three floors and also benefits from a good size attic room and basement storage rooms. There are balconies on two levels and access onto terraced seating areas all overlooking the grounds and the valley beyond. Within the grounds there are stables and a paddock, barbecue house, orchard and pond with the Afon Groes creating the border to the rear.