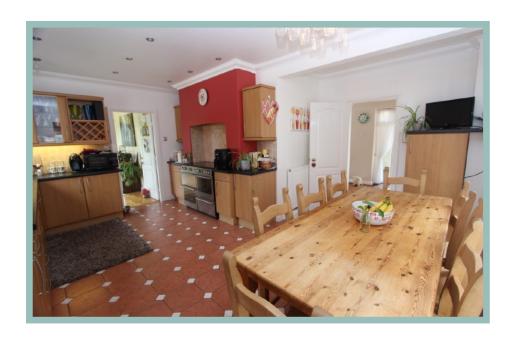

The living accommodation on the entrance level comprises of porch, hallway, cloakroom, lounge with inglenook fireplace and access onto a balcony, kitchen/diner, good size utility room, w.c, and snug/dining room which also opens up onto the balcony.

Kitchen/Diner

17'2" x 15'6" (5.23m x 4.72m)

Snug/Dining Room

13'10" x 10'11" (4.21m x 3.32m)

**Utility Room** 

13'5" x 6'9" (4.09m x 2.06m)

Sitting Room

22'9" x 12'3" (6.94m x 3.73m)