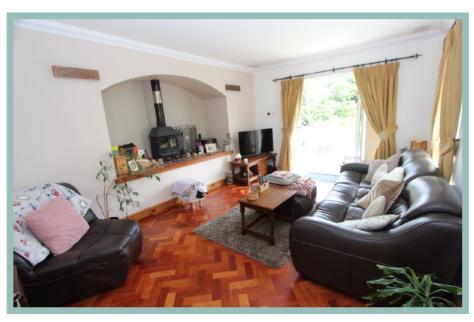

The living accommodation on the entrance level comprises of porch, hallway, cloakroom, lounge with inglenook fireplace and access onto a balcony, kitchen/diner, good size utility room, w.c, and snug/dining room which also opens up onto the balcony.

# Porch

12'5" x 3'5" (3.78m x1.04m)

Entrance Hallway

16'5" x 8'4" (5.00m x 2.54m)

Cloakroom

5'3" x 4'6" (1.60m x 1.37m)

Lounge

16'4" x 12'7" (4.98m x 3.83m)

Kitchen/Diner

17'2" x 15'6" (5.23m x 4.72m)

Snug/Dining Room

13'10" x 10'11" (4.21m x 3.32m)

**Utility Room** 

13'5" x 6'9" (4.09m x 2.06m)

Sitting Room

22'9" x 12'3" (6.94m x 3.73m)