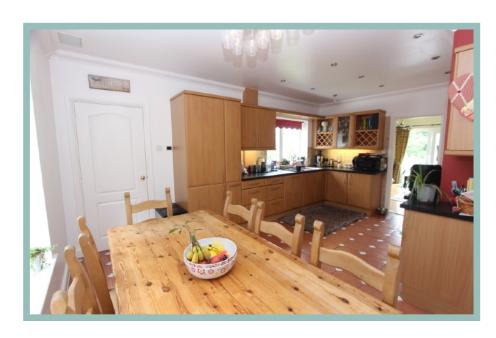

The living accommodation on the entrance level comprises of porch, hallway, cloakroom, lounge with inglenook fireplace and access onto a balcony, kitchen/diner, good size utility room, w.c, and snug/dining room which also opens up onto the balcony.

Kitchen/Diner

17'2" x 15'6" (5.23m x 4.72m)

Snug/Dining Room

13'10" x 10'11" (4.21m x 3.32m)

**Utility Room** 

13'5" x 6'9" (4.09m x 2.06m)

Sitting Room

22'9" x 12'3" (6.94m x 3.73m)