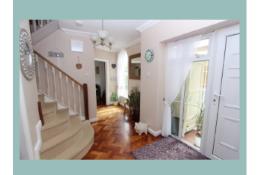

The living accommodation on the entrance level comprises of porch, hallway, cloakroom, lounge with inglenook fireplace and access onto a balcony, kitchen/diner, good size utility room, w.c, and snug/dining room which also opens up onto the balcony.

# Porch

12'5" x 3'5" (3.78m x1.04m)

Entrance Hallway

16'5" x 8'4" (5.00m x 2.54m)

Cloakroom

5'3" x 4'6" (1.60m x 1.37m)

Lounge

16'4" x 12'7" (4.98m x 3.83m)