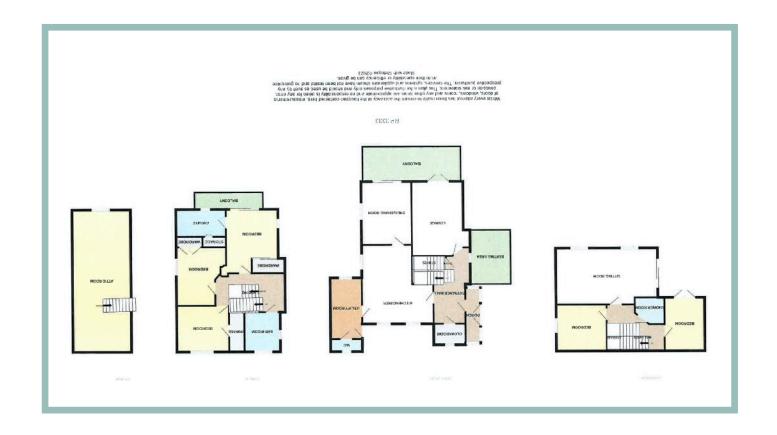

The well planned accommodation is laid over three floors and also benefits from a good size attic room and basement storage rooms. There are balconies on two levels and access onto terraced seating areas all overlooking the grounds and the valley beyond. Within the grounds there are stables and a paddock, barbecue house, orchard and pond with the Afon Groes creating the border to the rear.

The living accommodation on the entrance level comprises of porch, hallway, cloakroom, lounge with inglenook fireplace and access onto a balcony, kitchen/diner, good size utility room, w.c, and snug/dining room which also opens up onto the balcony.

To the first floor there are three bedrooms and a bathroom, the master bedroom has an ensuite shower room and its own private balcony. On the ground floor there is a light and spacious sitting room which opens onto a decked terrace and the garden beyond, two double bedrooms and shower room. This is a property that must be seen to appreciate not only the

This is a property that must be seen to appreciate not only the size and layout of the accommodation but also the beautiful location and amazing outside space.

- ✓ IMPRESSIVE FIVE BEDROOM
  DETACHED HOUSE SET WITHIN 1.5
  ACRES OF LAND
- ✓ COUNTRYSIDE LOCATION WITH STUNNING VIEWS
- ✓WELL PLANNED VERSATILE ACCOMMODATION
- ✓ EXCEPTIONAL OUTDOOR SPACE INCLUDING PADDOCK, STABLES, ORCHARD & POND
- ✓ AMPLE OFF ROAD PARKING INCLUDING ELECTRIC CAR CHARGING POINT

# Porch

12'5" x 3'5" (3.78m x1.04m)

Entrance Hallway

16'5" x 8'4" (5.00m x 2.54m)

Cloakroom

5'3" x 4'6" (1.60m x 1.37m)

Lounge

16'4" x 12'7" (4.98m x 3.83m)

Kitchen/Diner

17'2" x 15'6" (5.23m x 4.72m)

Snug/Dining Room

13'10" x 10'11" (4.21m x 3.32m)

**Utility Room** 

13'5" x 6'9" (4.09m x 2.06m)

Sitting Room

22'9" x 12'3" (6.94m x 3.73m)

Bedroom Four

11'0" x 10'2" (3.35m x 3.10m)

Bedroom Five

11'8" x 8'0" (3.55m x 2.43m)

Shower Room

6'5" x 5'10" (1.95m x 1.78m)

#### \// C

6'10" x 2'9" (2.08m x 0.83m)

Bedroom One

13'10" x 11'6" (4.21m x 3.50m)

Ensuite

10'10" x 5'11" (3.30m x 1.80m)

Bedroom Two

11'4" x 9'9" (3.45m x 2.97m)

Bedroom Three

12'5" x 8'4" (3.78m x 2.54m)

Bathroom

8'3" x 7'4" (2.52m x 2.23m)

Attic Room/Hobbies Room

31'6" x 12'7" (9.60m x 3.83m)