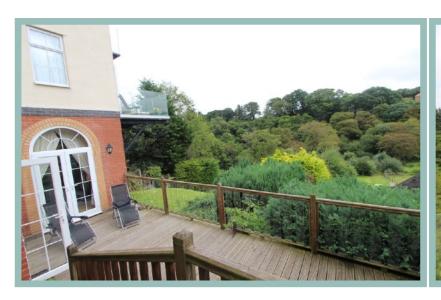

The well planned accommodation is laid over three floors and also benefits from a good size attic room and basement storage rooms. There are balconies on two levels and access onto terraced seating areas all overlooking the grounds and the valley beyond. Within the grounds there are stables and a paddock, barbecue house, orchard and pond with the Afon Groes creating the border to the rear.

To the first floor there are three bedrooms and a bathroom, the master bedroom has an ensuite shower room and its own private balcony. On the ground floor there is a light and spacious sitting room which opens onto a decked terrace and the garden beyond, two double bedrooms and shower room. This is a property that must be seen to appreciate not only the

This is a property that must be seen to appreciate not only the size and layout of the accommodation but also the beautiful location and amazing outside space.

- ✓ IMPRESSIVE FIVE BEDROOM
  DETACHED HOUSE SET WITHIN 1.5
  ACRES OF LAND
- ✓ COUNTRYSIDE LOCATION WITH STUNNING VIEWS
- ✓WELL PLANNED VERSATILE ACCOMMODATION
- ✓ EXCEPTIONAL OUTDOOR SPACE INCLUDING PADDOCK, STABLES, ORCHARD & POND
- ✓ AMPLE OFF ROAD PARKING INCLUDING ELECTRIC CAR CHARGING POINT