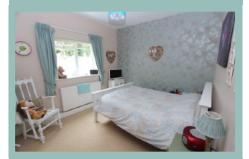

Bedroom Four

11'0" x 10'2" (3.35m x 3.10m)

Bedroom Five

11'8" x 8'0" (3.55m x 2.43m)

Shower Room

6'5" x 5'10" (1.95m x 1.78m)

Bedroom Three

12'5" x 8'4" (3.78m x 2.54m)

Bathroom

8'3" x 7'4" (2.52m x 2.23m)

Attic Room/Hobbies Room

31'6" x 12'7" (9.60m x 3.83m)