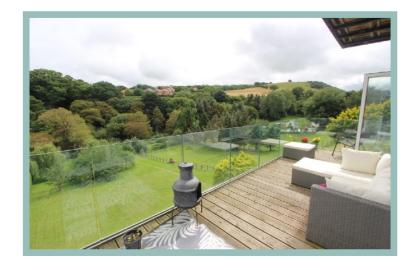

The well planned accommodation is laid over three floors and also benefits from a good size attic room and basement storage rooms. There are balconies on two levels and access onto terraced seating areas all overlooking the grounds and the valley beyond. Within the grounds there are stables and a paddock, barbecue house, orchard and pond with the Afon Groes creating the border to the rear.

This is a property that must be seen to appreciate not only the size and layout of the accommodation but also the beautiful location and amazing outside space.

- ✓ IMPRESSIVE FIVE BEDROOM
  DETACHED HOUSE SET WITHIN 1.5
  ACRES OF LAND
- ✓ COUNTRYSIDE LOCATION WITH STUNNING VIEWS
- ✓WELL PLANNED VERSATILE ACCOMMODATION
- ✓ EXCEPTIONAL OUTDOOR SPACE INCLUDING PADDOCK, STABLES, ORCHARD & POND
- ✓ AMPLE OFF ROAD PARKING INCLUDING ELECTRIC CAR CHARGING POINT