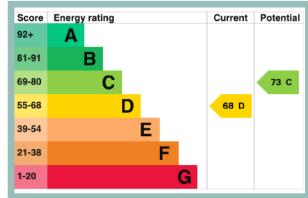

Current Potential Score Energy rating 92+ 81-91 73 C 69-80 55-68 68 D 39-54 21-38 1-20

Council Tax Band G

Energy Performance Rating Band D

**Valuation** 

5 Bedroom

Detached

The Stables

**Colwyn Bay** 