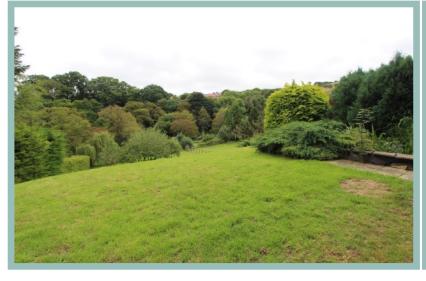

The well planned accommodation is laid over three floors and also benefits from a good size attic room and basement storage rooms. There are balconies on two levels and access onto terraced seating areas all overlooking the grounds and the valley beyond. Within the grounds there are stables and a paddock, barbecue house, orchard and pond with the Afon Groes creating the border to the rear.