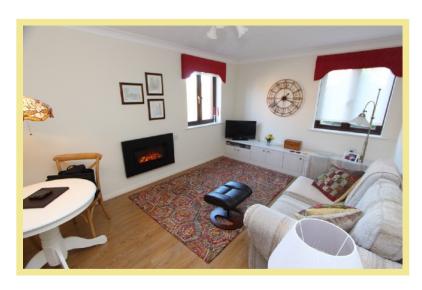

The apartment is situated at the end of the corridor and comprises of hallway with built in storage, double aspect lounge/diner which opens up into a modern kitchen, two double bedrooms and a modern bathroom. Viewing is highly recommended to appreciate the convenient location and presentation throughout.

# Lounge/Diner

4.88m x 3.18m (16'0" x 10'5")