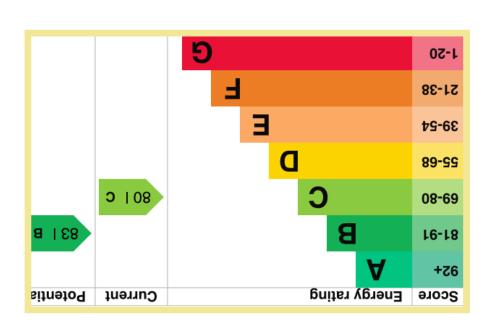

Council Tax Band: "C" (provided on <u>www.voa.gov.uk</u>)

Energy Performance Rating Band: C

NB Apartment is leasehold on a 125 year lease from 2000

Ground rent is £192 every 6 months March/September Service charge is £3,480 per annum to include water rates, laundry, building insurance, window cleaning, communal cleaning and maintenance of communal gardens.