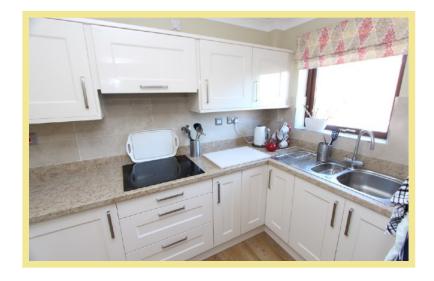

eople over 55. The facilities include an on site manager and Careline in all the apartments, lift and stairs to all floors, communal lounge, laundry room and a guest suite. Outside there are well maintained communal gardens.

The apartment is situated at the end of the corridor and comprises of hallway with built in storage, double aspect lounge/diner which opens up into a modern kitchen, two double bedrooms and a modern bathroom. Viewing is highly recommended to appreciate the convenient location and presentation throughout.

- ✓ TWO BEDROOM SECOND FLOOR RETIREMENT APARTMENT
- ✓ WELL PRESENTED THROUGHOUT
- ✓ PART OF A WELL MAINTAINED DEVELOPMENT
- ✓ SITUATED CLOSE TO THE AMENITIES OF COLWYN BAY

# Lounge/Diner

4.88m x 3.18m (16'0" x 10'5")



#### Kitchen

3.25m x 1.77m (10'8" x 5'10")



## Storage

2.36m x 1.25m (7'9" x 4'1")

#### Bedroom One

3.90m x 2.78m (12'10" x 9'2")



#### Bedroom Two

4.12m x 2.56m (13'6" x 8'5")

#### Bathroom

2.06m x 1.77m (6'9" x 5'10")



## Location

The property is situated in a sought after area perfectly located for the A55 and all local amenities and within an hours drive of Chester and the motorways beyond. The property is neighboured by Rydal Penrhos School.

#### Directions

From our Rhos-on-Sea office turn right onto the promenade and continue along the promenade, turn right after the Toad Pub, straight ahead at the crossroads onto Marine Road, at the mini roundabout turn left onto Conway Road, take the second right turn onto Coed Pella Road where Cwrt Bryn Coed can be found on the right hand side.

Council Tax Band: "C" (provide