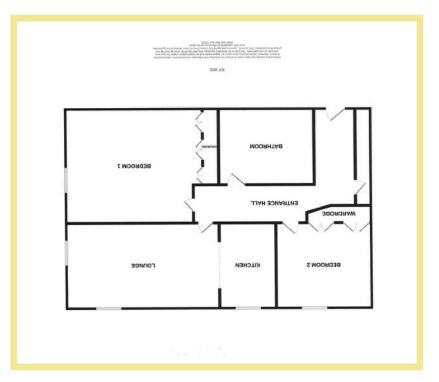

The apartment is situated at the end of the corridor and comprises of hallway with built in storage, double aspect lounge/diner which opens up into a modern kitchen, two double bedrooms and a modern bathroom. Viewing is highly recommended to appreciate the convenient location and presentation throughout.

# Lounge/Diner

4.88m x 3.18m (16'0" x 10'5")

#### Kitchen

3.25m x 1.77m (10'8" x 5'10")

## Storage

2.36m x 1.25m (7'9" x 4'1")

#### Bedroom One

3.90m x 2.78m (12'10" x 9'2")

#### Bedroom Two

4.12m x 2.56m (13'6" x 8'5")

#### Bathroom

2.06m x 1.77m (6'9" x 5'10")