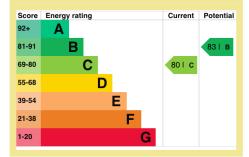

Council Tax Band: "C" (provided on <u>www.voa.gov.uk</u>)

Energy Performance Rating Band: C

NB Apartment is leasehold on a 125 year lease from 2000

Ground rent is £192 every 6 months March/September Service charge is £3,480 per annum to include water rates, laundry, building insurance, window cleaning, communal cleaning and maintenance of communal gardens.