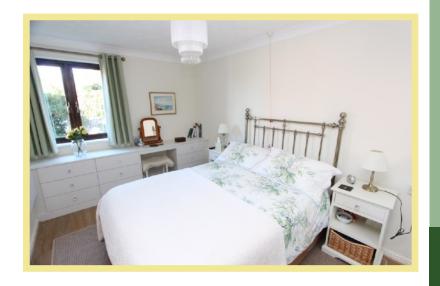

#### Bedroom One

3.90m x 2.78m (12'10" x 9'2")

#### Bedroom Two

4.12m x 2.56m (13'6" x 8'5")