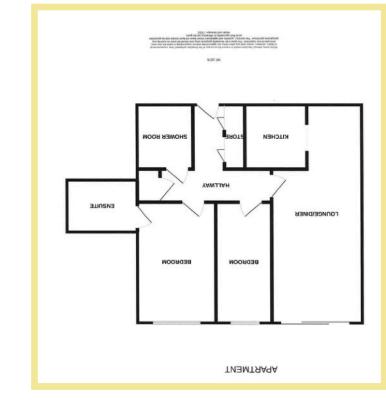

### Description

This two bedroom ground floor retirement apartment is part of Rhos Manor which is a well maintained development situated in the centre of Rhos on Sea village. This particular apartment benefits from a large ensuite bathroom and access from the lounge onto a paved seating area. The accommodation comprises of good size hallway with built in storage, lounge/diner with access to the kitchen, two bedrooms, the master with an ensuite bathroom and a shower room. There is upvc double glazing and electric storage heaters. Rhos Manor is for people over 55 and has an on site manager, a lift to all floors, Careline pull cord system, communal lounge and laundry, guest suite and well maintained communal gardens.

#### Lounge/Diner

24'8" x 10'3" (7.52m x 3.11m) Maximum

#### Kitchen

6'10" x 7'0" (2.09m x 2.12m)

#### Bedroom One

13'9" x 8'11" (4.19m x 2.70m)

Ensuite 8'0" x 6'4" (2.43m x 1.92m)

#### Bedroom Two

13'9" x 6'4" (4.18m x 1.92m)

#### Shower Room

7'0" x 6'4" (2.12m x 1.92m)