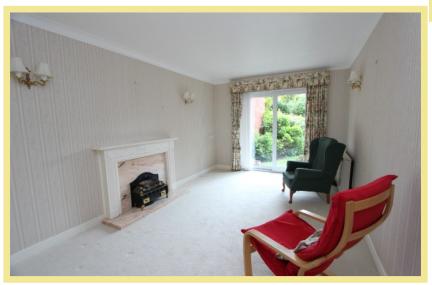

ar apartment benefits from a large ensuite bathroom and access from the lounge onto a paved seating area. The accommodation comprises of good size hallway with built in storage, lounge/diner with access to the kitchen, two bedrooms, the master with an ensuite bathroom and a shower room. There is upvc double glazing and electric storage heaters. Rhos Manor is for people over 55 and has an on site manager, a lift to all floors, Careline pull cord system, communal lounge and laundry, guest suite and well maintained communal gardens.

- ✓ TWO BEDROOM GROUND FLOOR RETIREMENT APARTMENT
- ✓ PART OF A WELL MAINTAINED DEVELOPMENT
- ✓ BENEFITS FROM ACCESS TO A PAVED SEATING AREA
- ✓ SITUATED IN THE CENTRE OF RHOS ON SEA VILLAGE
- ✓ NO CHAIN

#### Lounge/Diner

24'8" x 10'3" (7.52m x 3.11m) Maximum



#### Kitchen

6'10" x 7'0" (2.09m x 2.12m)

#### Bedroom One

13'9" x 8'11" (4.19m x 2.70m)



Ensuite 8'0" x 6'4" (2.43m x 1.92m)



#### Bedroom Two

13'9" x 6'4" (4.18m x 1.92m)

#### Location

Rhos on Sea is a very popular seaside resort famous for its shops and amenities. It is located between the larger resorts of Colwyn Bay and Llandudno and is also close to the A55 dual carriageway for easy access to Chester and the motorways beyond.

### Directions

From the Rhos On Sea office turn left down Penrhyn Avenue, take the first right turn where Rhos Manor can 2 Bedroom Retirement Apartment 16 Rhos Manor Penrhyn Avenue Rhos On Sea LL28 4PN

# £139,950

Reduced From £144,950 NO CHAIN

Reference Number: RP2876 24/05/22 Fletcher & Poole, 1A Peprhyp Avenue

Rhos-on-Sea, LL28 4PS

Registere