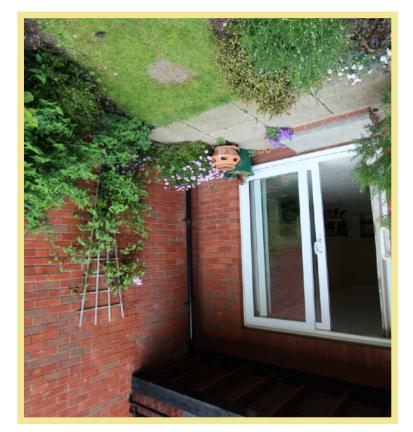

### Description

This two bedroom ground floor retirement apartment is part of Rhos Manor which is a well maintained development situated in the centre of Rhos on Sea village. This particular apartment benefits from a large ensuite bathroom and access from the lounge onto a paved seating area. The accommodation comprises of good size hallway with built in storage, lounge/diner with access to the kitchen, two bedrooms, the master with an ensuite bathroom and a shower room. There is upvc double glazing and electric storage heaters. Rhos Manor is for people over 55 and has an on site manager, a lift to all floors, Careline pull cord system, communal lounge and laundry, guest suite and well maintained communal gardens.